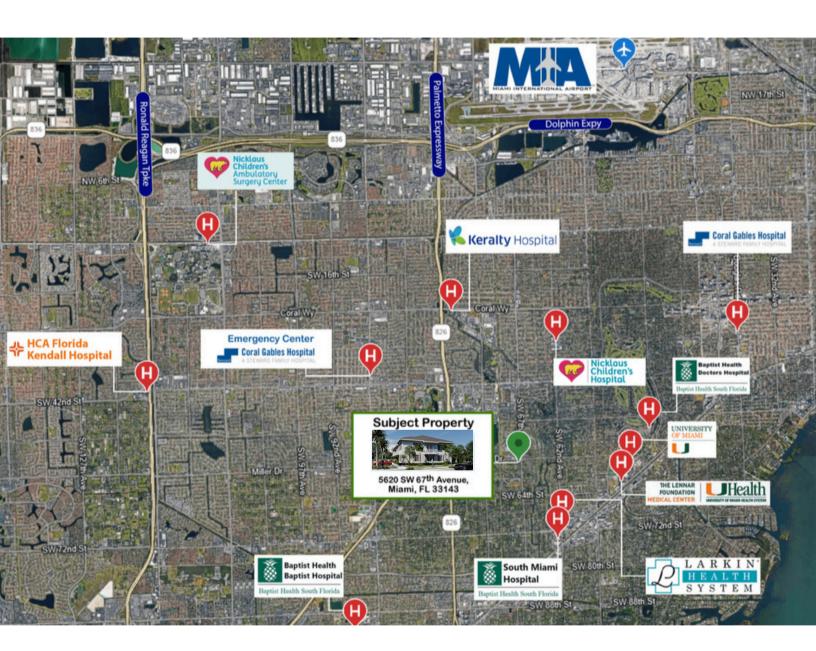

For more information please contact: Angelique M. Salas CEO & President AMS Healthcare Real Estate

Angelique M. Salas, LLC.

10,592 SF FREESTANDING OFFICE BUILDING Medical / Professional

- 2 Miles from Baptist Health South Miami
- 2 Miles from Larkin Community Hospital S Miami
- 3 Miles from Nicklaus Children's Hospital
- . 5 Miles from Baptist Main Hospital