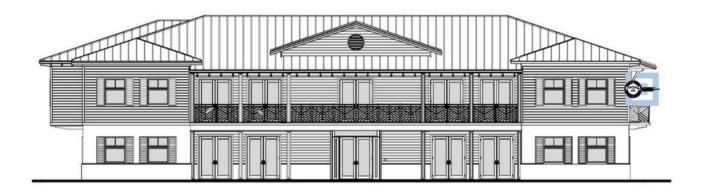

10,592 SF FREESTANDING OFFICE BUILDING

**LUDLAM MEDICAL CENTER** 

5620 SW 67th Ave, Miami, Fl 33143

- 10,592 Rentable Square Feet
- Freestanding Medical / Professional Office Building
- New Construction
- Stretcher Cab Elevator
- 44 parking spaces
- Generator
- Hurricane Impact Windows
- Approved for Medical / Professional Use
- Centrally located on 67th Avenue and Miller Drive
- Expected shell building completion date: October 31st, 2024

#### **LUDLAM MEDICAL CENTER**

5620 SW 67TH AVENUE, MIAMI, FL 33143

For more information please contact: Angelique M. Salas CEO & President AMS Healthcare Real Estate Angelique M. Salas, LLC.

10,592 SF
FREESTANDING OFFICE BUILDING
Medical / Professional