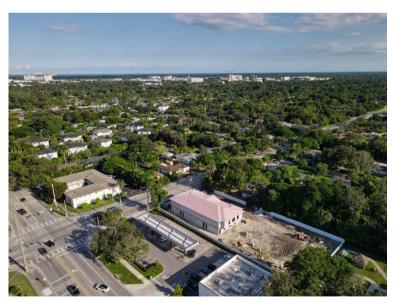

10,592 SF FREESTANDING OFFICE BUILDING

**LUDLAM MEDICAL CENTER** 

5620 SW 67th Ave, Miami, Fl 33143

- 10,592 Rentable Square Feet
- Freestanding Medical / Professional Office Building
- New Construction
- Stretcher Cab Elevator
- 44 parking spaces
- Generator
- Hurricane Impact Windows
- Approved for Medical / Professional Use
- Centrally located on 67th Avenue and Miller Drive
- Expected shell building completion date: October 31st, 2024

For more information please contact: Angelique M. Salas CEO & President AMS Healthcare Real Estate Angelique M. Salas, LLC.

Pictures taken 11.13.2024
FREESTANDING OFFICE BUILDING
Medical / Professional

For more information please contact:
Angelique M. Salas
CEO & President
AMS Healthcare Real Estate
Angelique M. Salas, LLC.

Pictures taken 09.25.2024
FREESTANDING OFFICE BUILDING
Medical / Professional