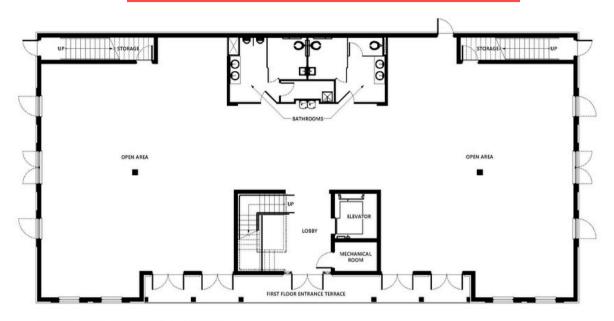

LUDLAM MEDICAL CENTER
GROUND FLOOR - Rental Area: 5,151 Sq. Ft.

PLANS, ARCHITECTURAL DRAWINGS AND ELEVATIONS ARE THE ARTISTS CONCEPT, BUILDER RESERVES THE RIGHT TO MAKE REASONABLE MODIFICATIONS TO THE PLANS AND SPECIFICATIONS, PROVIDED DIMENSIONS AND SOUARE FOOTAGE ARE APPROXIMATE AND SHOULD NOT BE USED AS REPRESENTATION OF THE SOUARE FOOTAGE WAS ESTIMATED AND SHOULD NOT BE CONSTRUED TO NDICATE SURENESS.