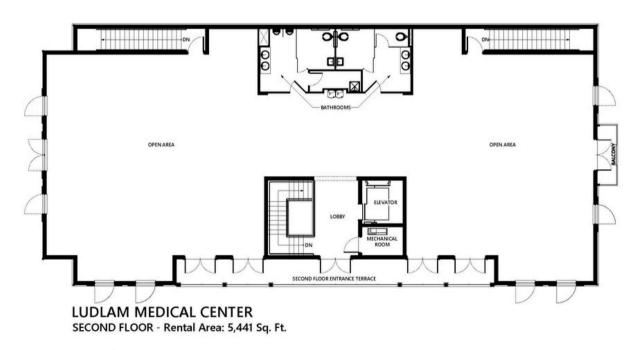

LUDLAM MEDICAL CENTER
GROUND FLOOR - Rental Area: 5,151 Sq. Ft.

PLANS, ARCHITECTURAL DRAWINGS AND ELEVATIONS ARE THE ARTISTS CONCEPT, BUILDER RESERVES THE RIGHT TO MAKE REASONABLE MODIFICATIONS TO THE PLANS AND SPECIFICATIONS, PROVIDED DIMENSIONS AND SOUARE FOOTAGE ARE APPROXIMATE AND SHOULD NOT BE USED AS REPRESENTATION OF THE SOUARE FOOTAGE WAS ESTIMATED AND SHOULD NOT BE CONSTRUED TO NDICATE SURENESS.