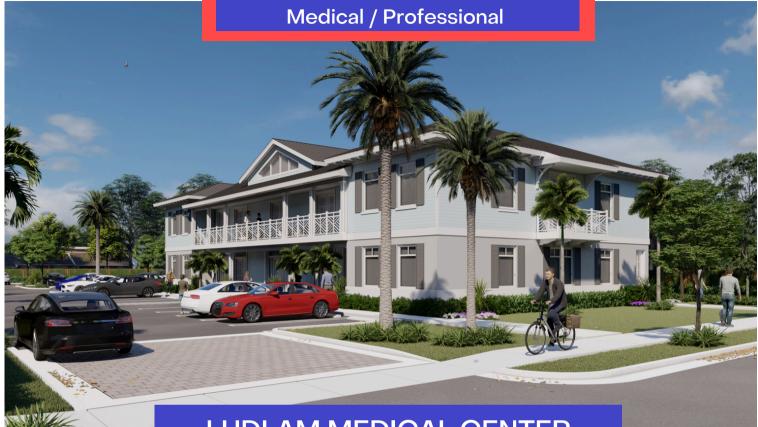

10,592 SF FREESTANDING OFFICE BUILDING

**LUDLAM MEDICAL CENTER** 

5620 SW 67th Ave, Miami, Fl 33143

- 10,592 Rentable Square Feet
- Freestanding Medical / Professional Office Building
- New Construction
- Stretcher Cab Elevator
- 44 parking spaces
- Generator
- Hurricane Impact Windows
- Approved for Medical / Professional Use
- Centrally located on 67th Avenue and Miller Drive
- Expected shell building completion date: October 31st, 2024