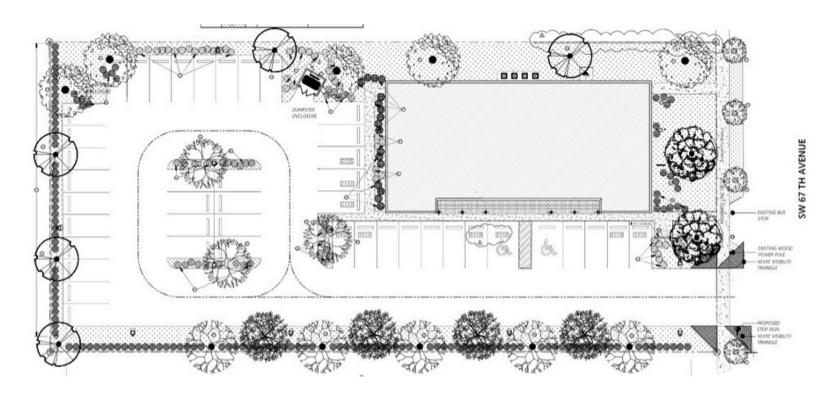

10,592 SF FREESTANDING OFFICE BUILDING

**LUDLAM MEDICAL CENTER** 

5620 SW 67th Ave, Miami, Fl 33143

- 10,592 Rentable Square Feet
- Freestanding Medical / Professional Office Building
- New Construction
- Stretcher Cab Elevator
- 44 parking spaces
- Generator
- Hurricane Impact Windows
- Approved for Medical / Professional Use
- Centrally located on 67th Avenue and Miller Drive
- Expected shell building completion date: October 31st, 2024