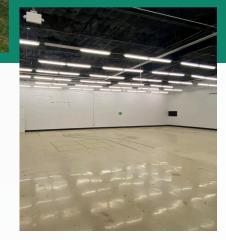

# **2897 NELOOP 410** San Antonio, Texas 78218

# FLEX/OFFICE/WAREHOUSE AVAILABLE FOR LEASE

COMP



Type: Flex/Office Property Size: 74,733 SF Ample Parking: 4/1,000 SF Lease Rate: Call Broker

### AVAILABILITIES

Suite 2803 – 103: 5,159 SF Suite 2897 – 101: 3,613 SF 360<sup>- Virtual</sup>





AKE-READIES

### **PROPERTY HIGHLIGHTS**

- 100% climate-controlled
- Recently completed make-readies
- Grade-level and semi-dock level loading
- Loop 410 visibility
- Large pylon signage available to tenants

### For More Information, Contact:

Andrew Katzfey, Senior Associate 210.298.8537 | andrew.katzfey@streamrealty.com

Taylor Posey, Associate 210.298.8558 | taylor.posey@streamrealty.com







FLEX/OFFICE/WAREHOUSE AVAILABLE FOR LEASE

### SITE PLAN







### For More Information, Contact:

Andrew Katzfey, Senior Associate 210.298.8537 | andrew.katzfey@streamrealty.com

Taylor Posey, Associate 210.298.8558 | taylor.posey@streamrealty.com



Proudly Owned By





## FLEX/OFFICE/WAREHOUSE AVAILABLE FOR LEASE

### **AVAILABLE FLOORPLANS**



Suite 2897-101 3,613 SF (+/- 1,500 SF offi