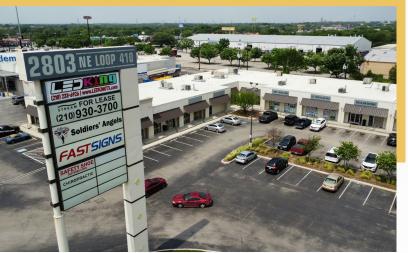

# **2897 NELOOP 410** San Antonio, Texas 78218

# FLEX/OFFICE/WAREHOUSE AVAILABLE FOR LEASE

COMP

Type: Flex/Office Property Size: 74,733 SF Ample Parking: 4/1,000 SF Lease Rate: Call Broker

### **PROPERTY HIGHLIGHTS**

- 100% climate-controlled
- Recently completed make-readies
- Grade-level and semi-dock level loading
- Loop 410 visibility
- Large pylon signage available to tenants