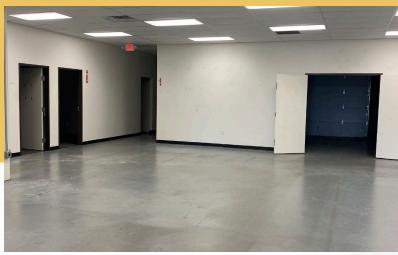

# FLEX/OFFICE/WAREHOUSE AVAILABLE FOR LEASE

COMP

Type: Flex/Office Property Size: 74,733 SF Ample Parking: 4/1,000 SF Lease Rate: Call Broker

### **PROPERTY HIGHLIGHTS**

- 100% climate-controlled
- Recently completed make-readies
- Grade-level and semi-dock level loading
- Loop 410 visibility
- Large pylon signage available to tenants