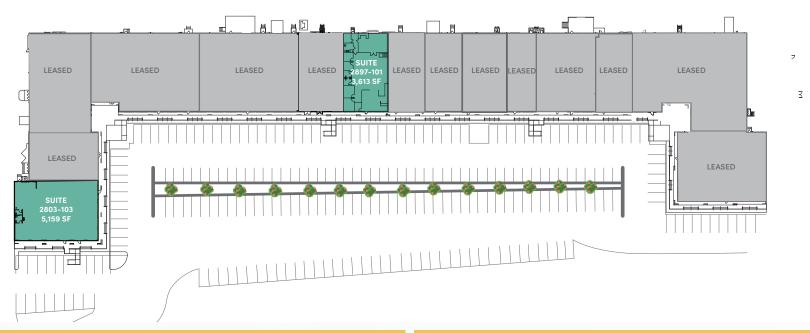

### SITE PLAN

### AVAILABILITIES

Suite 2803 – 103: 5,159 SF Suite 2897 – 101: 3,613 SF 360<sup>- Virtual</sup>

AKE-READIES