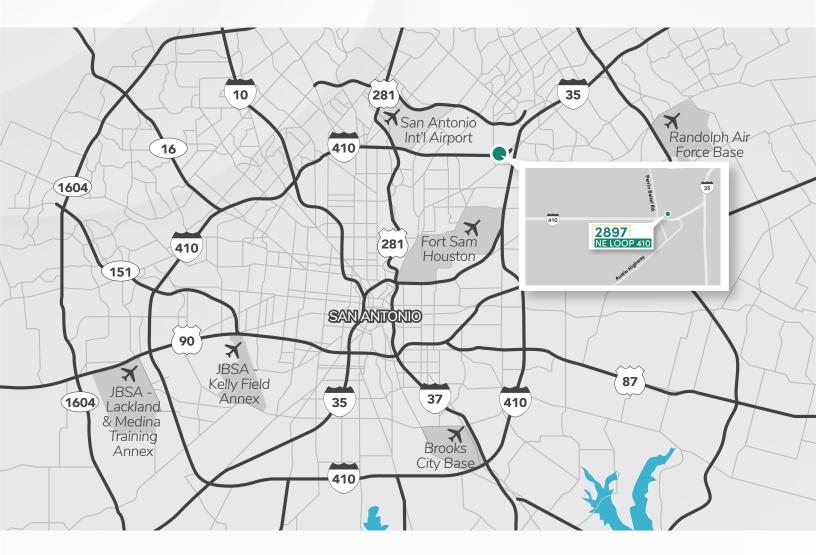

### DISTANCES

- Immediate access to Loop 410
- Less than 1 mile to IH-35
- 1.5 miles to Wurbach Pkwy

- 4.5 miles to San Antonio International Airport
- 7.5 miles to IH-10 & Loop 410
- 11 miles to Downtown San Antonio