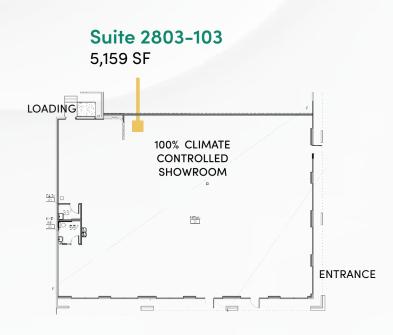

### AVAILABILITIES

Suite 2803 – 103: 5,159 SF Suite 2897 – 101: 3,613 SF 360<sup>- Virtual</sup>

AKE-READIES

### SITE PLAN