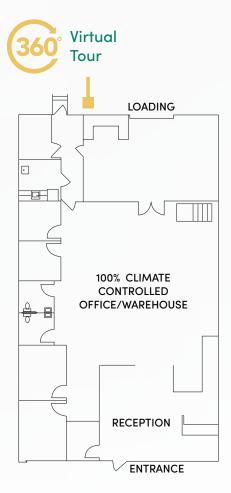

-READIES

### **PROPERTY HIGHLIGHTS**

- 100% climate-controlled
- Recently completed make-readies
- Grade-level and semi-dock level loading
- Loop 410 visibility
- Large pylon signage available to tenants

### For More Information, Contact:

Andrew Katzfey, Senior Associate 210.298.8537 | andrew.katzfey@streamrealty.com

Taylor Posey, Associate 210.298.8558 | taylor.posey@streamrealty.com







FLEX/OFFICE/WAREHOUSE AVAILABLE FOR LEASE

### SITE PLAN







### For More Information, Contact:

Andrew Katzfey, Senior Associate 210.298.8537 | andrew.katzfey@streamrealty.com

Taylor Posey, Associate 210.298.8558 | taylor.posey@streamrealty.com



Proudly Owned By





## FLEX/OFFICE/WAREHOUSE AVAILABLE FOR LEASE

### **AVAILABLE FLOORPLANS**



Suite 2897-101 3,613 SF (+/- 1,500 SF office)



### For More Information, Contact:

Andrew Katzfey, Senior Associate 210.298.8537 | andrew.katzfey@streamrealty.com

#### **Taylor Posey, Associate**

210.298.8558 | taylor.posey@streamrealty.com



Proudly Owned By

# **2897 NELOOP 410** San Antonio, Texas 78218

# FLEX/OFFICE/WAREHOUSE AVAILABLE FOR LEASE



### DISTANCES

- Immediate access to Loop 410
- Less than 1 mile to IH-35
- 1.5 miles to Wurbach Pkwy

- 4.5 miles to San Antonio International Airport
- 7.5 miles to IH-10 & Loop 410
- 11 miles to Downtown San Antonio

### For More Information, Contact:

Andrew Katzfey, Senior Associate 210.298.8537 | andrew.katzfey@streamrealty.com

# Taylor Posey, Associate210.298.8558 | taylor.posey@streamrealty.com

Proudly Owned By



PEGASUS REAL ESTATE

Copyright © 2025 Stream Realty Partne