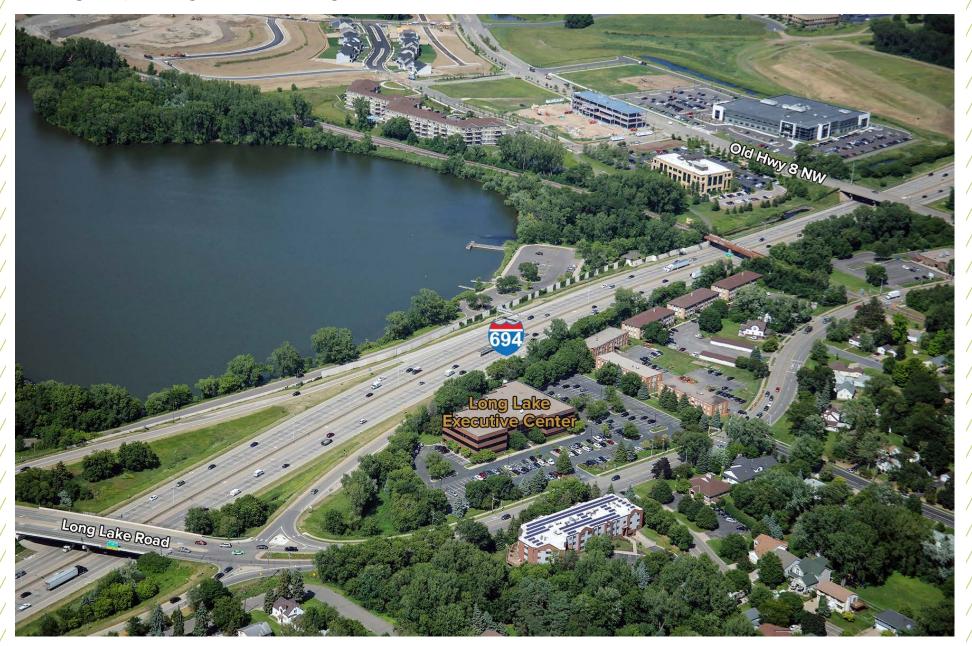

nd restaurants

#### **BUILDING INFORMATION**

#### **Building Size**

• 67,159 SF

#### Operating Expenses & Taxes (2024 est.)

- Operating Expenses ...... \$ 9.17 PSF
- Real Estate Taxes ...... \$ 2.40 PSF



900 Long Lake | 900 Long Lake Road, New Brighton, MN

# PROPERTY **AVAILABILITIES**

| Suite<br>Number | Square<br>Footage |                     |
|-----------------|-------------------|---------------------|
| 210             | 1,487             |                     |
| 300             | 6,938             | Available: 6/1/2024 |
| 310             | 10,221            | VIRTUAL TOUR        |
| 330             | 1,801             |                     |

Click Below to view Virtual Tour

**LOBBY** 





900 Long Lake | 900 Long Lake Road, New Brighton, MN

# PROPERTY IMAGES











### PROPERTY **AERIAL**



# PROPERTY **MAP**



©2024 Cushman & Wakefield. All rights reserved. The information contained in this communication is strictly confidential. This information has been obtained from sources believed to be reliable but has not been verified. NO WARRANTY OR REPRESENTATION, EXPRESS OR IMPLIED, IS MADE AS TO THE CONDITION OF THE PROPERTY (OR PROPERTIES) REFERENCED HEREIN OR AS TO THE ACCURACY OR COMPLETENESS OF THE INFORMATION CONTAINED HEREIN, AND SAME IS SUBMITTED SUBJECT TO ERRORS, CHANGE OF PRICE, RENTAL OR OTHER CONDITIONS, WITHDRAWAL WITHOUT NOTICE, AND TO ANY PROJECTIONS, OPINIONS OR ESTIMATES ARE SUBJECT TO UNCERTAINTY AND DO NOT SIGNIFY CURRENT OR FUTURE PROPERTY PERFORMANCE.