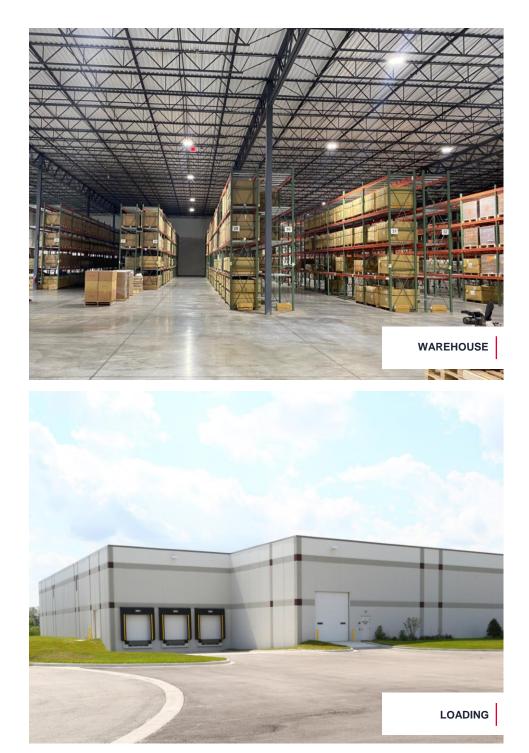

| Building Size: | 44,158 SF                             |
|----------------|---------------------------------------|
| Year Built:    | 2015                                  |
| Office Area:   | 1,550 SF                              |
| Site Area:     | 2.48 Acres +/-                        |
| Clear Height:  | 24'                                   |
| Loading:       | 3 Exterior Docks<br>1 Drive-in-Doors  |
| Parking:       | 20 cars                               |
| Zoning:        | I-1 – Generalized Industrial District |
| Power:         | 800 Amps   480 Volts                  |
| Sprinkler:     | ESFR                                  |
| Taxes:         | \$125,447.96<br>(\$2.84 p.s.f.)       |