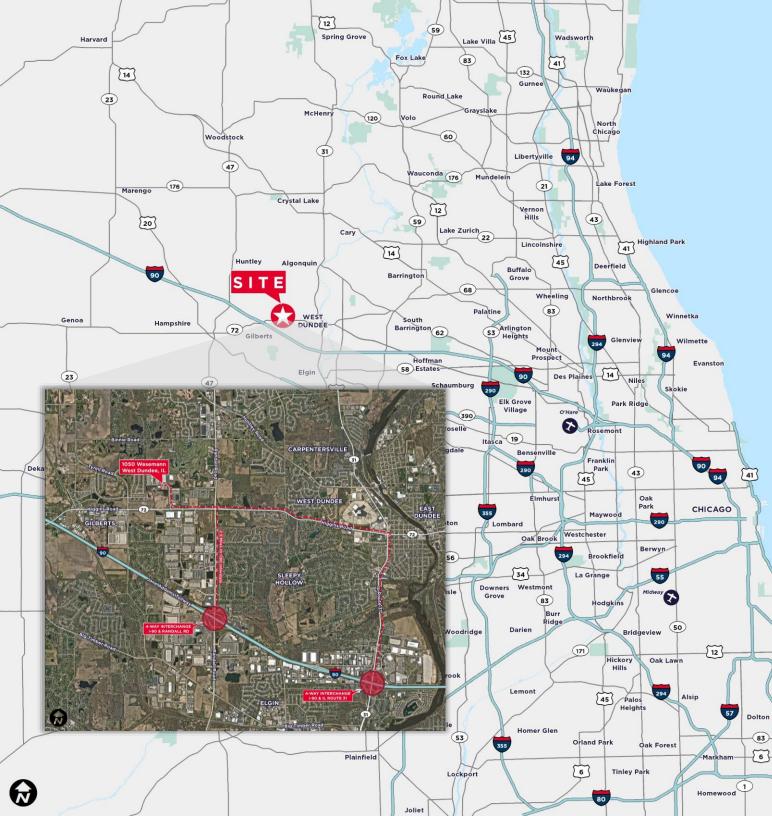

## PROPERTY HIGHLIGHTS

1050 Wesemann is a modern, free-standing facility suitable for manufacturing or warehouse use. Situated in a new, high-image business park, it is located 2.2 miles from the four-way interchange at I-90 and Randall Rd.

1050 WESEMANN | WEST DUNDEE | ILLINOIS

2.5 MILES TO I-90 INTERSTATE

26 MILES TO O'HARE AIRPORT

41 MILES TO CHICAGO CBD

90

94

Calumet

Lansing