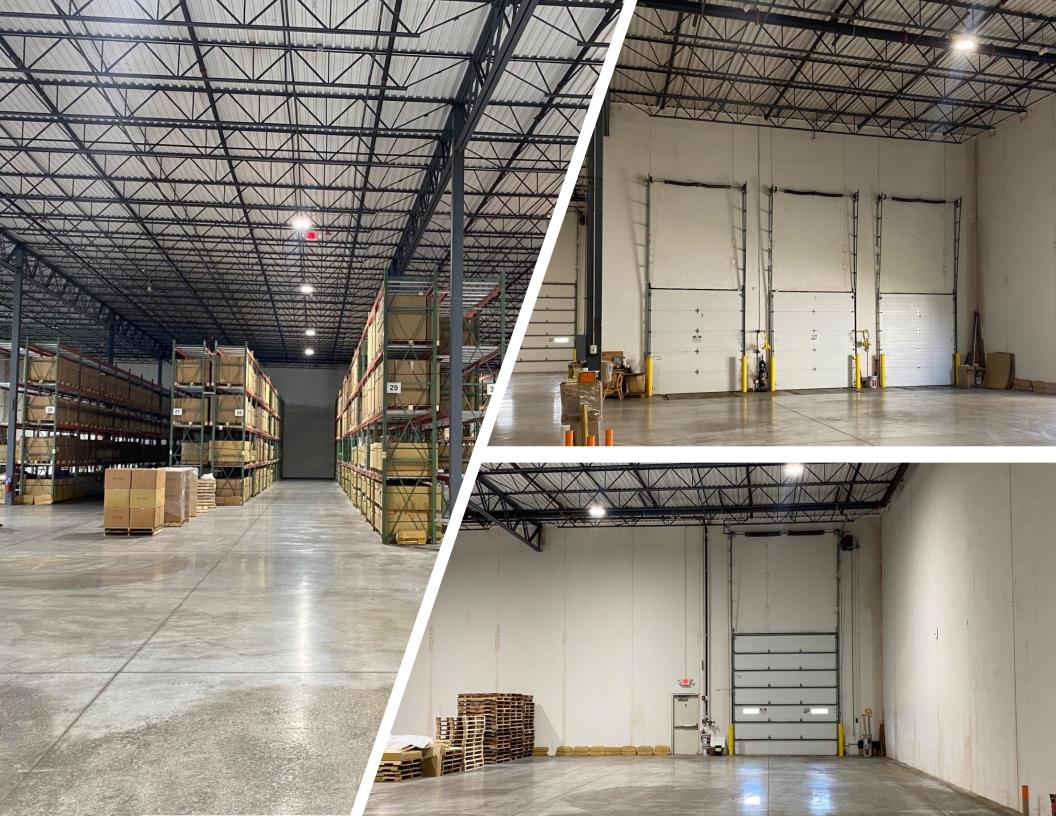

| Building Size: | 44,158 SF                             |
|----------------|---------------------------------------|
| Year Built:    | 2015                                  |
| Office Area:   | 1,550 SF                              |
| Site Area:     | 2.48 Acres +/-                        |
| Clear Height:  | 24'                                   |
| Loading:       | 3 Exterior Docks<br>1 Drive-in-Doors  |
| Parking:       | 20 cars                               |
| Zoning:        | I-1 – Generalized Industrial District |
| Power:         | 800 Amps   480 Volts                  |
| Sprinkler:     | ESFR                                  |
| Taxes:         | \$125,447.96<br>(\$2.84 p.s.f.)       |