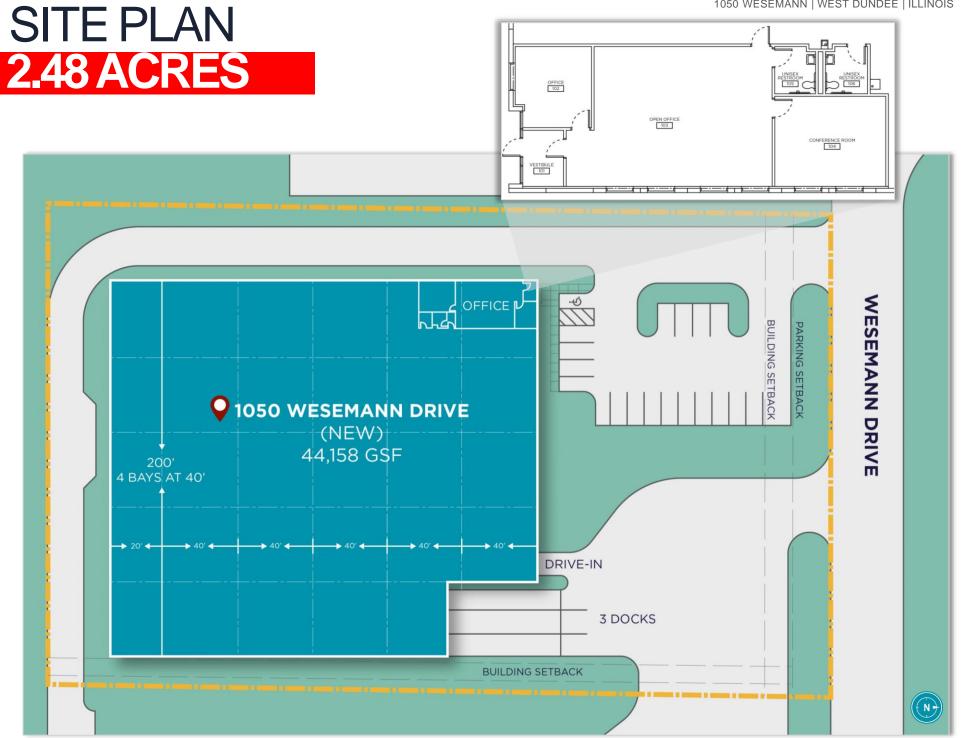

| Building Size: | 44,158 SF                             |
|----------------|---------------------------------------|
| Year Built:    | 2015                                  |
| Office Area:   | 1,550 SF                              |
| Site Area:     | 2.48 Acres +/-                        |
| Clear Height:  | 24'                                   |
| Loading:       | 3 Exterior Docks<br>1 Drive-in-Doors  |
| Parking:       | 20 cars                               |
| Zoning:        | I-1 – Generalized Industrial District |
| Power:         | 800 Amps   480 Volts                  |
| Sprinkler:     | ESFR                                  |
| Taxes:         | \$125,447.96<br>(\$2.84 p.s.f.)       |