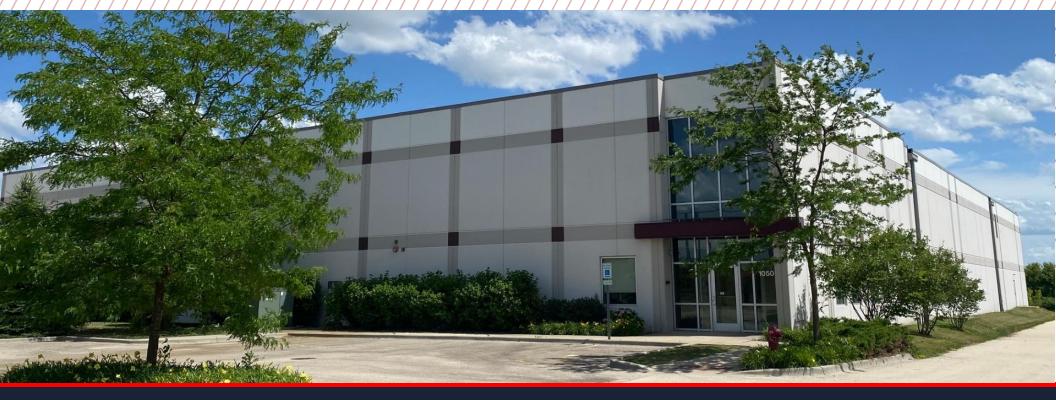

## FOR SALE 44.158 SE

### 1050 WESEMANN DRIVE WEST DUNDEE, ILLINOIS

## PROPERTY HIGHLIGHTS

1050 Wesemann is a modern, free-standing facility suitable for manufacturing or warehouse use. Situated in a new, high-image business park, it is located 2.2 miles from the four-way interchange at I-90 and Randall Rd.