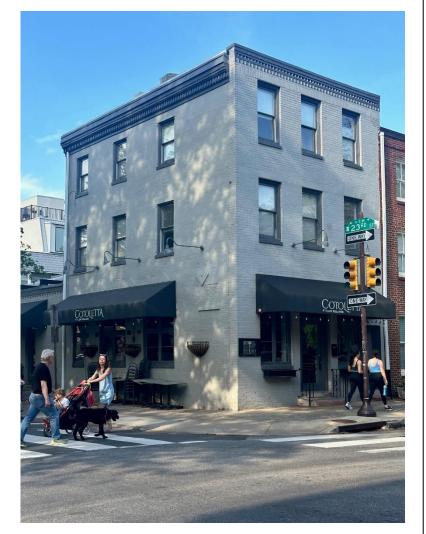

## **CENTER CITY PHILADELPHIA** 2227 PINE STREET, PHILADELPHIA, PA 19103

# **TURNKEY RESTAURANT SPACE ON FITLER SQUARE**

Asking Price: \$18,000/mo Square Feet: 1,400 + basement (approx 997) Lease Type: NNN Liquor License: Available for purchase

Only restaurant space on Fitler Square! Turnkey full-service, ground floor restaurant space in excellent condition with all FF&E in place. The space was custom fit-out with designer lighting, contemporary millwork, hardwood floors, and an open kitchen. There is a large bar, traditional chair/table and booth seating, sidewalk space for outdoor seating, windows overlooking Fitler Square and basement storage.

Located in a vibrant 7 day a week neighborhood, in close proximity to Rittenhouse Square, South Street and University City.