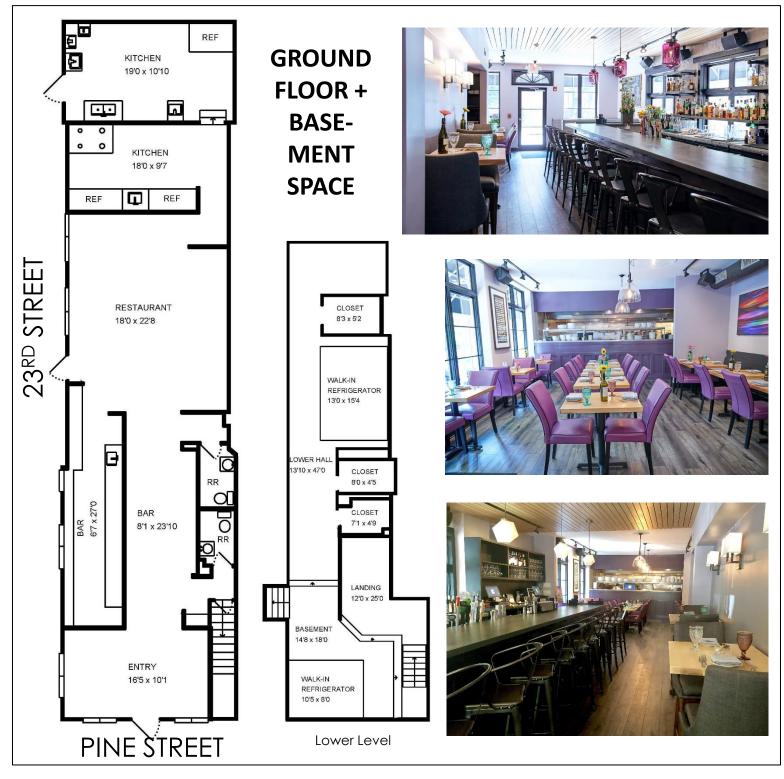

## **CENTER CITY PHILADELPHIA** 2227 PINE STREET, PHILADELPHIA, PA 19103

# **TURNKEY RESTAURANT SPACE ON FITLER SQUARE**

Asking Price: \$18,000/mo Square Feet: 1,400 + basement (approx 997) Lease Type: NNN Liquor License: Available for purchase

Only restaurant space on Fitler Square! Turnkey full-service, ground floor restaurant space in excellent condition with all FF&E in place. The space was custom fit-out with designer lighting, contemporary millwork, hardwood floors, and an open kitchen. There is a large bar, traditional chair/table and booth seating, sidewalk space for outdoor seating, windows overlooking Fitler Square and basement storage.