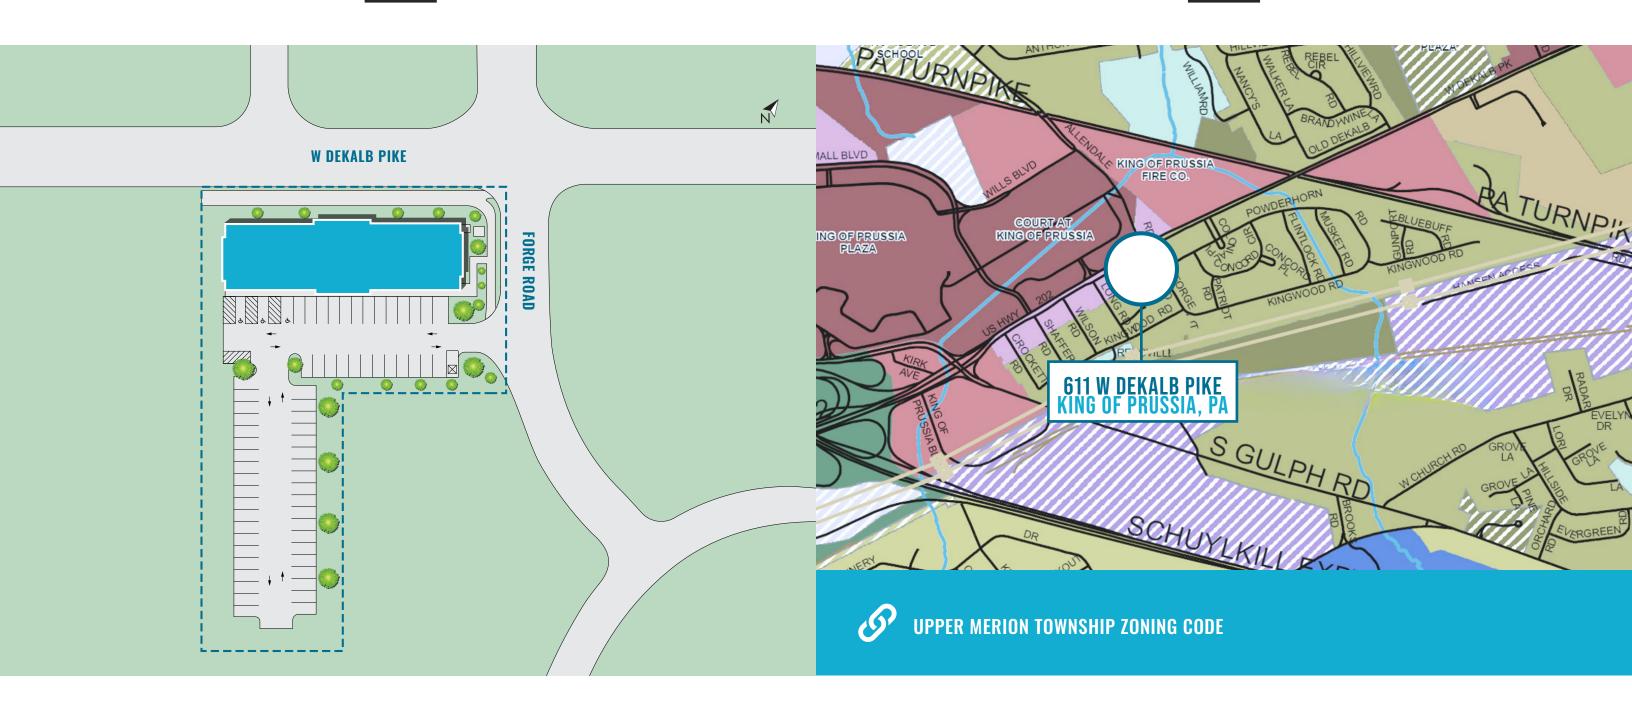

### **NEWMARK**

# 611 W DEKALB PIKE KING OF PRUSSIA, PA

18,000 SF Two-Story Retail Building for Sale



1000 Continental Drive, Suite 200, King of Prussia, PA 19406 610-265-0600

nmrk.com





### **Site Plan**

## **Zoning**



### **Floor Plans**



#### 1st Floor



### **2nd Floor**



#### **Contact Us for More Information**

JUSTIN BELL Senior Managing Director t 610-755-6979 c 215-901-0233 justin.bell@nmrk.com TIM BROGAN
Senior Managing Director
t 610-879-4507
c 610-909-7912
timothy.brogan@nmrk.com



Licensed in Pennsylvania as Newmark Real Estate. The information contained herein has been obtained from sources deemed reliable but has not been verified and no guarantee, warranty or representation, either express or implied, is made with respect to such information. Terms of sale or lease and availability are subject to change or withdrawal without notice.