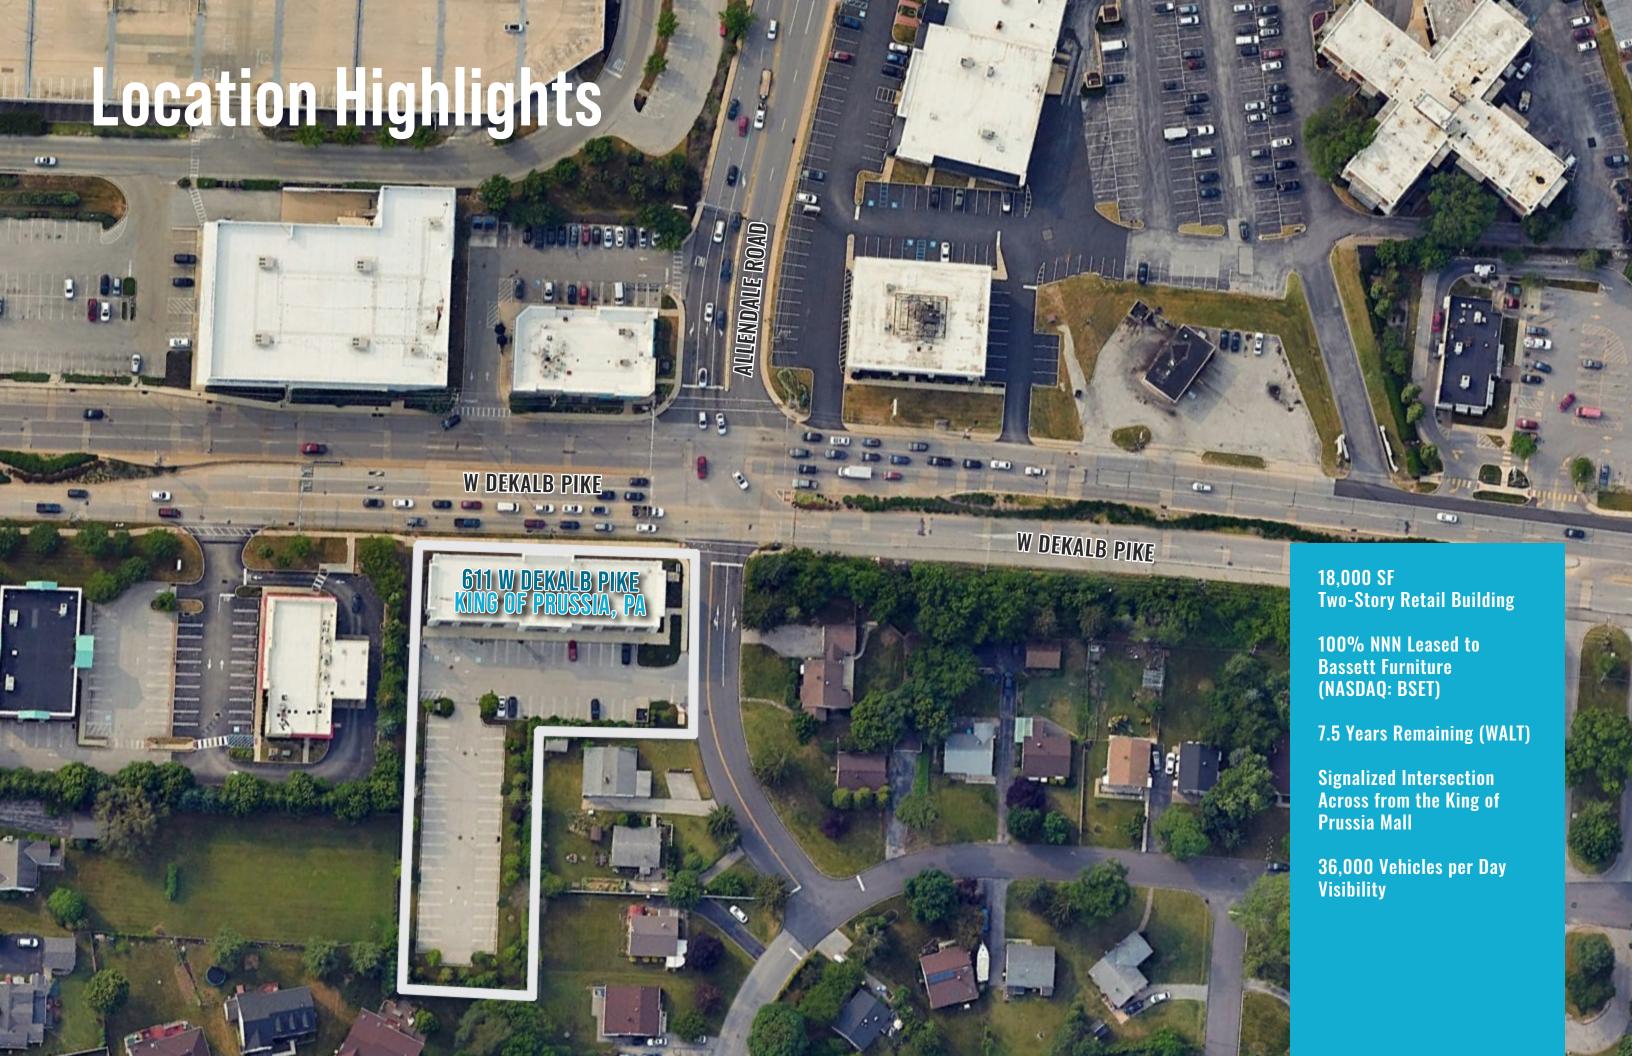

# 611 W DEKALB PIKE KING OF PRUSSIA, PA

18,000 SF Two-Story Retail Building for Sale

1000 Continental Drive, Suite 200, King of Prussia, PA 19406 610-265-0600

nmrk.com