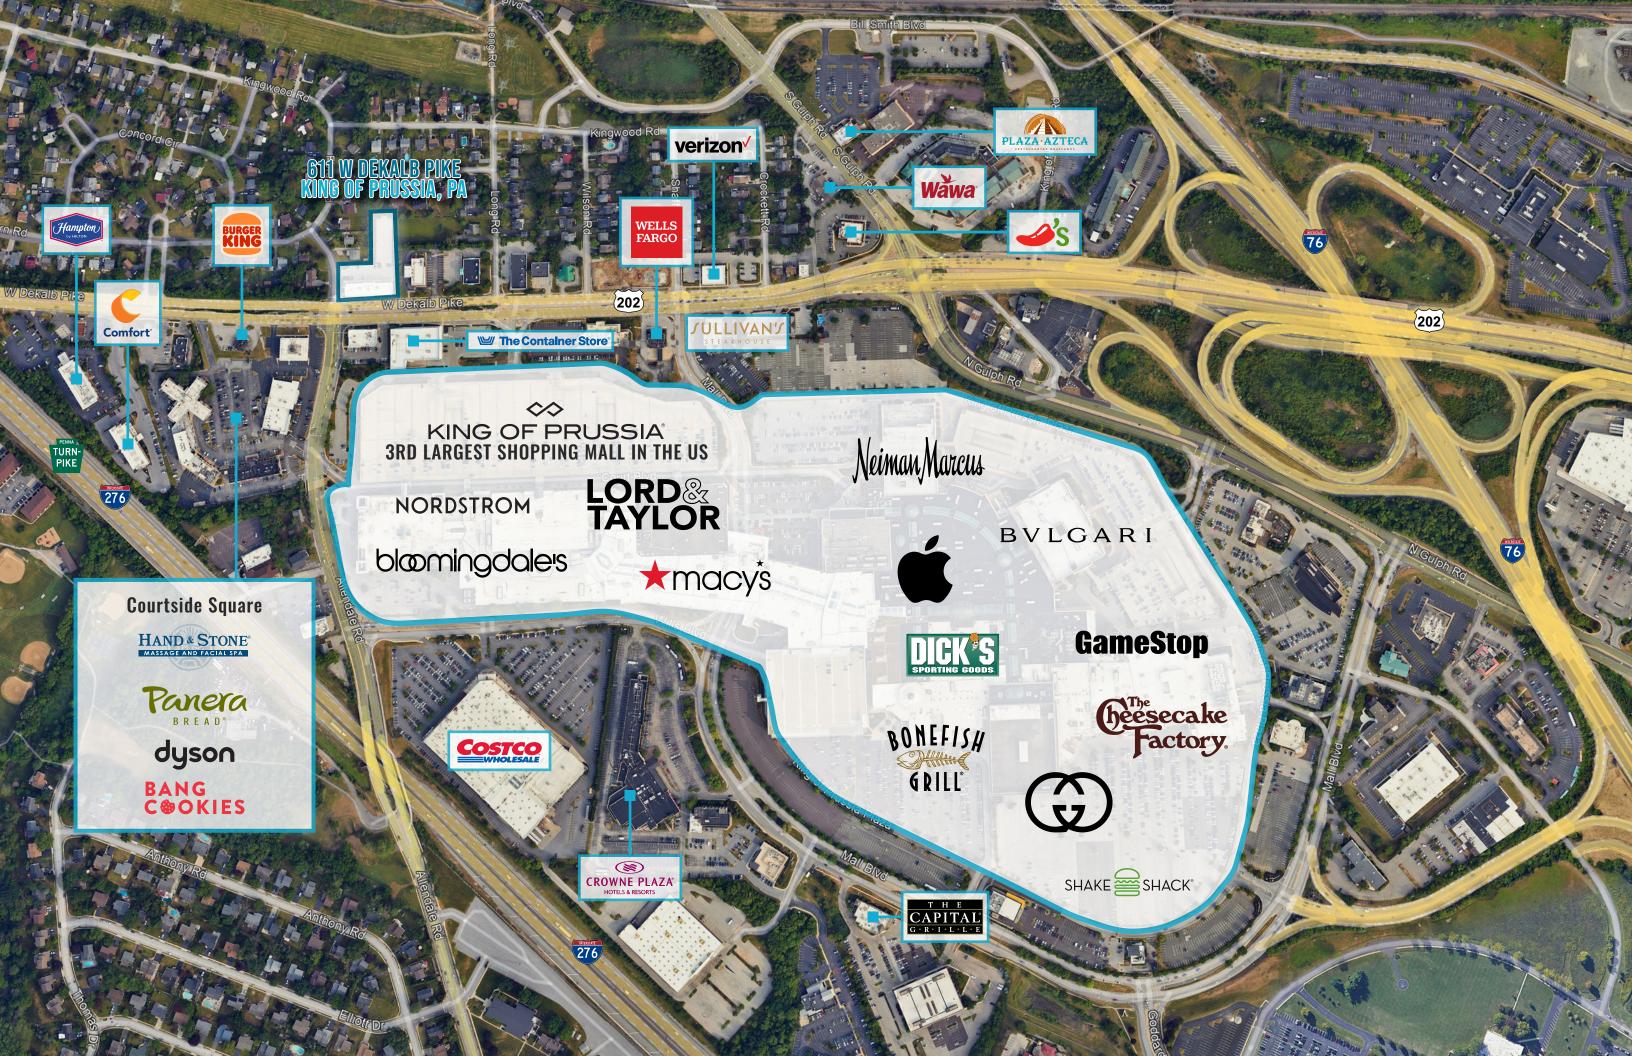

# 611 W DEKALB PIKE KING OF PRUSSIA, PA

18,000 SF Two-Story Retail Building for Sale

1000 Continental Drive, Suite 200, King of Prussia, PA 19406 610-265-0600

nmrk.com