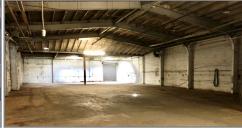

## **LISTING DATA:**

- 9,489± SF Warehouse Building Including 1,000± SF Two-Story Office Space Plus an Additional Freestanding 500± sq. ft. Office Structure
- Land Parcel 17,828 sq. ft.
- 1 Drive In Loading Door (12' x 14')
- Power 400Amps / 3 Phase (Confirm w/ Electrician)
- Fenced/Paved Yard Area with Electronic Gate
- Easy Access to Highway I-880 via the A Street Exit