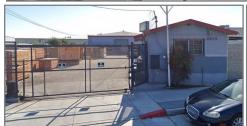

## **LISTING DATA:**

- 9,489± SF Warehouse Building Including 1,000± SF Two-Story Office Space Plus an Additional Freestanding 500± sq. ft. Office Structure
- Land Parcel 17,828 sq. ft.
- 1 Drive In Loading Door (12' x 14')
- Power 400Amps / 3 Phase (Confirm w/ Electrician)
- Fenced/Paved Yard Area with Electronic Gate
- Easy Access to Highway I-880 via the A Street Exit