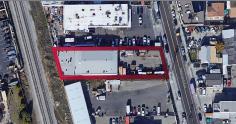

## WAREHOUSE W/ YARD SPACE

FOR SALE: 22001 MEEKLAND AVENUE | HAYWARD

COMMERCIAL REAL ESTATE SERVICES

## **LISTING DATA:**

- 9,489± SF Warehouse Building Including 1,000± SF Two-Story Office Space Plus an Additional Freestanding 500± sq. ft. Office Structure
- Land Parcel 17,828 sq. ft.
- 1 Drive In Loading Door (12' x 14')
- Power 400Amps / 3 Phase (Confirm w/ Electrician)
- Fenced/Paved Yard Area with Electronic Gate
- Easy Access to Highway I-880 via the A Street Exit