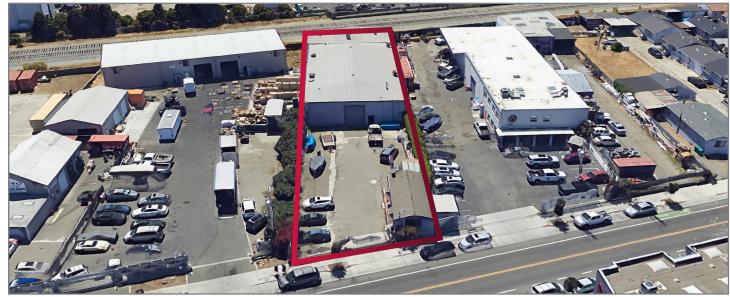

## WAREHOUSE W/ YARD SPACE

FOR SALE: 22001 MEEKLAND AVENUE | HAYWARD

COMMERCIAL REAL ESTATE SERVICES

## **LISTING DATA:**

- 9,489± SF Warehouse Building Including 1,000± SF Two-Story Office Space Plus an Additional Freestanding 500± sq. ft. Office Structure
- Land Parcel 17,828 sq. ft.
- 1 Drive In Loading Door (12' x 14')
- Power 400Amps / 3 Phase (Confirm w/ Electrician)
- Fenced/Paved Yard Area with Electronic Gate
- Easy Access to Highway I-880 via the A Street Exit