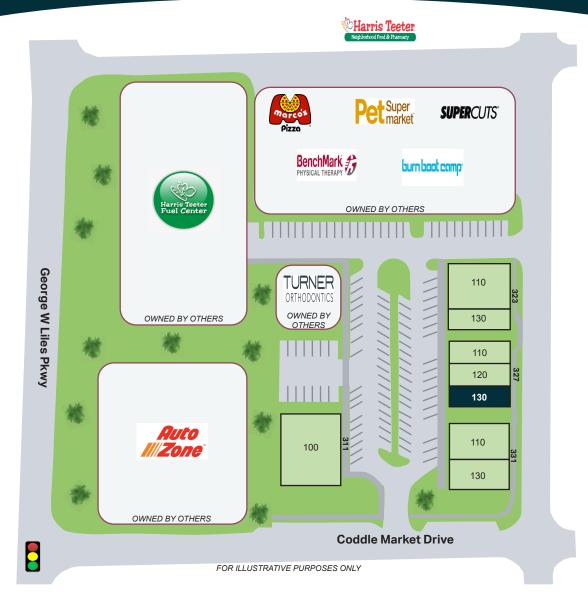

# **Coddle Creek Professional Center**

Concord, NC

| Suite                   | Tenant                        | SF    |  |
|-------------------------|-------------------------------|-------|--|
| 311 Coddle Market Drive |                               |       |  |
| 100                     | Novant Medical                | 9,854 |  |
| 323 Coddle Market Drive |                               |       |  |
| 110                     | Gordon, Keeter & Co.          | 3,667 |  |
| 130                     | Carolina Planning Consultants | 1,260 |  |
| 327 Coddle Market Drive |                               |       |  |
| 110                     | McCarthy Insurance            | 1,560 |  |
| 120                     | Power of Life Chiropractic    | 1,784 |  |
| 130                     | AVAILABLE                     | 1,560 |  |
| 331 Coddle Market Drive |                               |       |  |
| 110                     | Carolina TotalCare            | 2,975 |  |
| 130                     | Simplistic Elegance           | 1,955 |  |