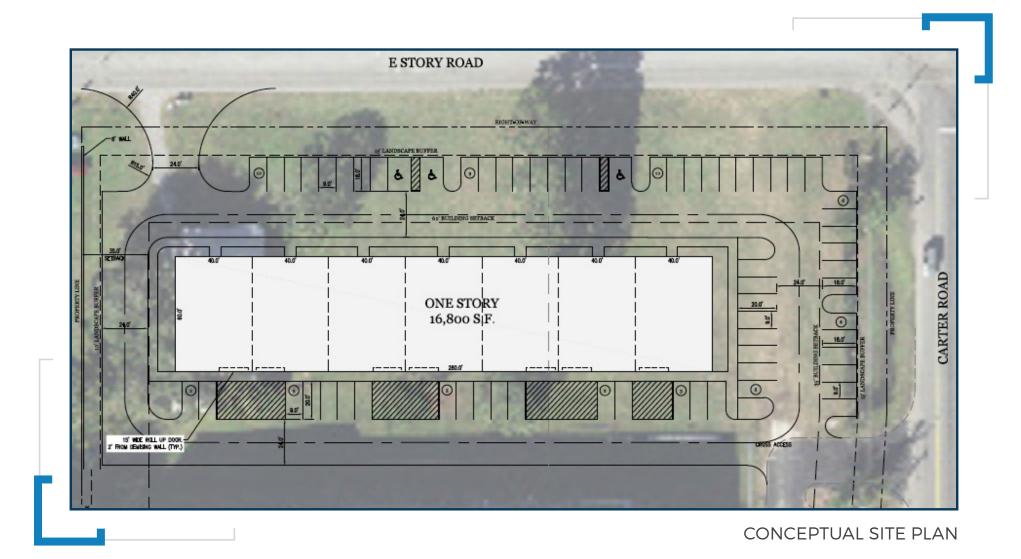

# PROPERTY OVERVIEW

- » ~16,800 SF available
- » Ground lease or BTS
- » Zoned I-1 per City of Winter Garden
  - » Light Industrial and Warehousing District
- » Convenient access to SR 429, Hwy 50 and the Florida Turnpike
- » Located in the Winter Garden industrial corridor