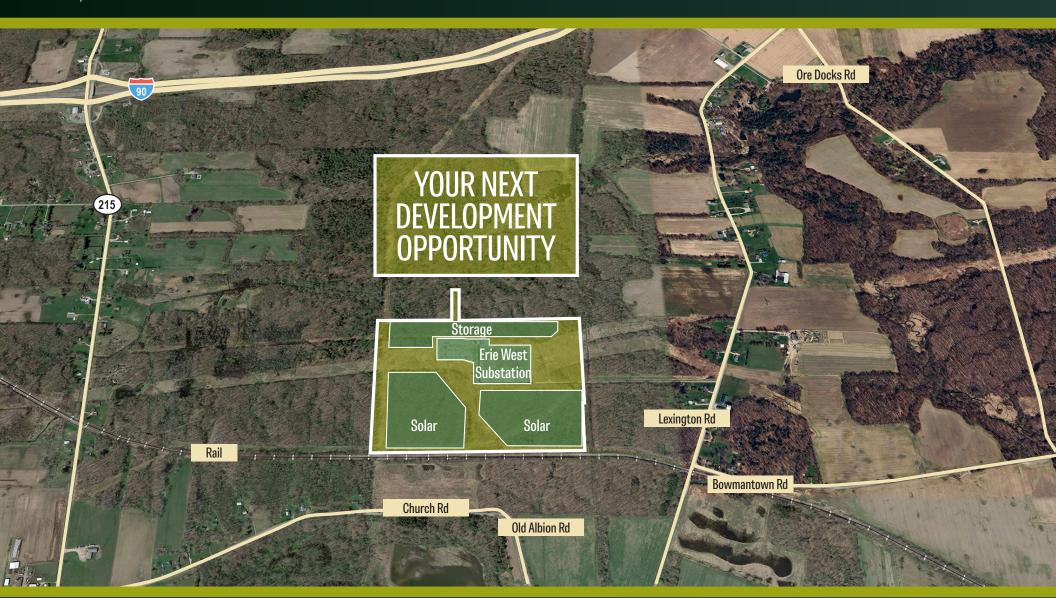

## ENDLESS POSSIBILITIES

- Approximately 42 developable acres on an 80 acre parcel
- · Adjacent to a PENELEC substation
- · Ideal for industrial development, solar farm, agriculture, outside storage
- No zoning
- · Utilities: Gas, electric, well and septic
- · Due diligence documents available

### 8810 LEXINGTON ROAD GIRARD, PA 16417