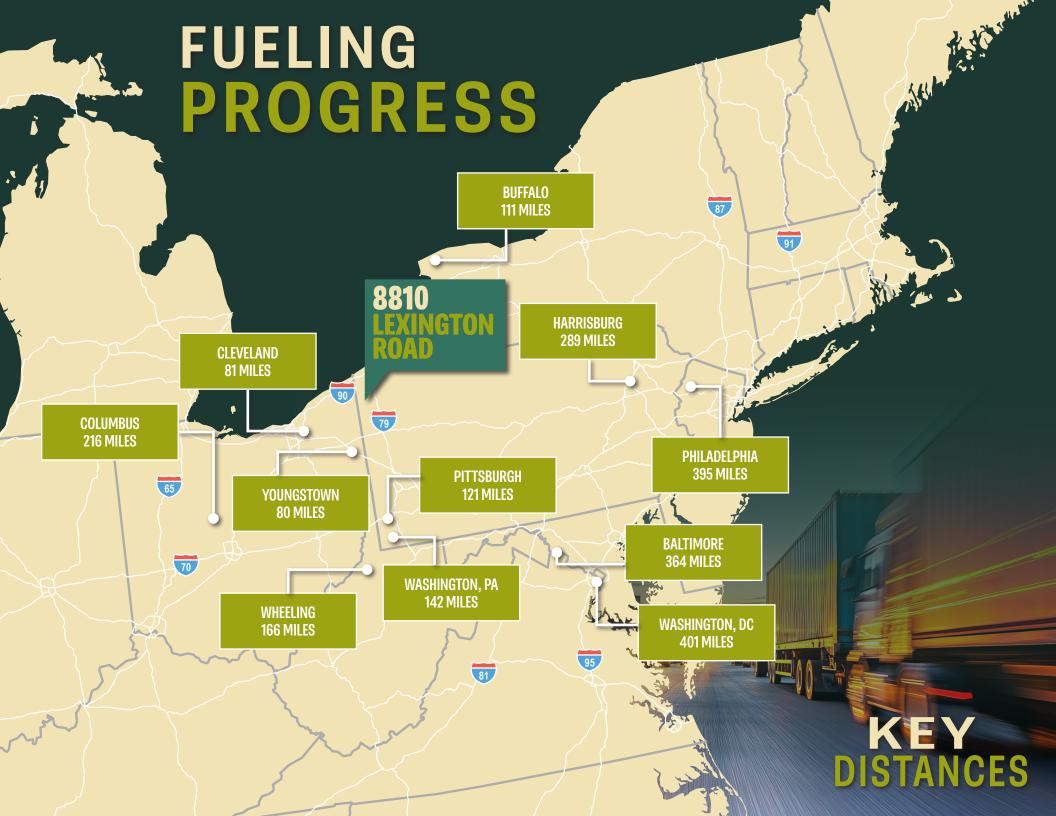

# 8810 LEXINGTON ROAD LAND FOR SALE



### **JOHN LISOWSKI**

+ 1 412 736 7147 john.lisowski@cushwake.com 80 ACRES



### 8810 LEXINGTON ROAD

GIRARD, PA 16417

## ENDLESS POSSIBILITIES

- Approximately 42 developable acres on an 80 acre parcel
- · Adjacent to a PENELEC substation
- · Ideal for industrial development, solar farm, agriculture, outside storage
- No zoning
- · Utilities: Gas, electric, well and septic
- · Due diligence documents available







**LAND FOR SALE ~ 80 ACRES** 





### 8810 LEXINGTON ROAD GIRARD, PA 16417

# LAND FOR SALE

80 ACRES

#### **JOHN LISOWSKI**

+ 1 412 736 7147

john.lisowski@cushwake.com



© 2024 Cushman and Wakefield. All rights reserved. The information contained in this communication is strictly confidential. This information has been obtained from sources believed to be reliable but has not been verified. NO WARRANTY OR REPRESENTATION, EXPRESS OR IMPLIED, IS MADE AS TO THE CONDITION OF THE PROPERTY (OR PROPERTIES) REFERENCED HEREIN OR AS TO THE ACCURACY OR COMPLETENESS OF THE INFORMATION CONTAINED HEREIN, AND SAME IS SUBMITTED SUBJECT TO ERRORS, OMISSIONS, CHANGE OF PRICE, RENTAL OR OTHER CONDITIONS, WITHDRAWAL WITHOUT NOTICE, AND TO ANY SPECIAL LISTING CONDITIONS IMPOSED BY THE PROPERTY OWNER(S). ANY PROJECTIONS, OPINIONS OR ESTI