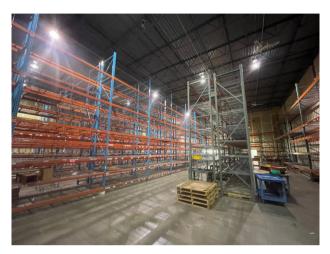

SF Lease rate: \$9.00 NNN Est. OPEX: \$5.50 PSF

### **Property specifications**

- Total space: 19,604 SF
  - 5,092 SF of office/showroom space
  - 14,512 SF of warehouse space
- Sublease until November 30th, 2025
- Dock doors: 3
- Drive-ins: 3 (12' x 14')
- Clear height: 24'
- 3 Phase 480V
- Wet sprinkler system
- Reznor heat in the warehouse
- Abundant parking
- Prominent building signage
- Excellent interstate visibility

### Contact broker for additional information

jll.com/des-moines Jones Lang LaSalle Brokerage, Inc.

#### **Austin Hedstrom, SIOR**

Executive Vice President austin.hedstrom@jll.com +1 515 414 1767

#### **Tanner Hedstrom**

Vice President tanner.hedstrom@jll.com +1 515 745 2734 **JLL** SEE A BRIGHTER WAY

### Site plan



### **JLL** SEE A BRIGHTER WAY

## Images













**JLL** SEE A BRIGHTER WAY

# For sublease

4665 121st St | Urbandale, Iowa 50323



Austin Hedstrom, SIOR Executive Vice President

austin.hedstrom@jll.com +1 515 414 1767

Tanner Hedstrom

Vice President tanner.hedstrom@jll.com +1 515 745 2734

#### jll.com/des-moines

Although information has been obtained from sources deemed reliable, neither Owner nor JLL makes any guarantees, warranties or representations, express or implied, as to the completeness or accuracy as to the information contained herein. © 2023 Jones Lang LaSalle IP, Inc. All rights reserved.

### **Demographics**

|                   | <u>1 Mile</u> | <u>3 Miles</u> | <u>5 Miles</u> |
|-------------------|---------------|----------------|----------------|
| Population        | 1,792         | 49,873         |