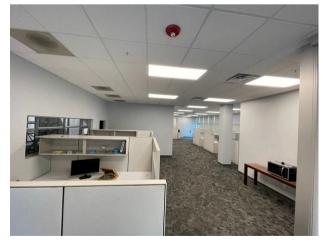

### **Property specifications**

- Total space: 19,604 SF
  - 5,092 SF of office/showroom space
  - 14,512 SF of warehouse space
- Sublease until November 30th, 2025
- Dock doors: 3
- Drive-ins: 3 (12' x 14')
- Clear height: 24'
- 3 Phase 480V
- Wet sprinkler system
- Reznor heat in the warehouse
- Abundant parking
- Prominent building signage
- Excellent interstate visibility

## Images

**JLL** SEE A BRIGHTER WAY