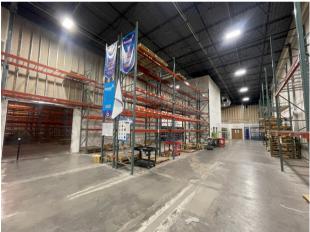

### **Property specifications**

- Total space: 19,604 SF
  - 5,092 SF of office/showroom space
  - 14,512 SF of warehouse space
- Sublease until November 30th, 2025
- Dock doors: 3
- Drive-ins: 3 (12' x 14')
- Clear height: 24'
- 3 Phase 480V
- Wet sprinkler system
- Reznor heat in the warehouse
- Abundant parking
- Prominent building signage
- Excellent interstate visibility

## Images

**JLL** SEE A BRIGHTER WAY