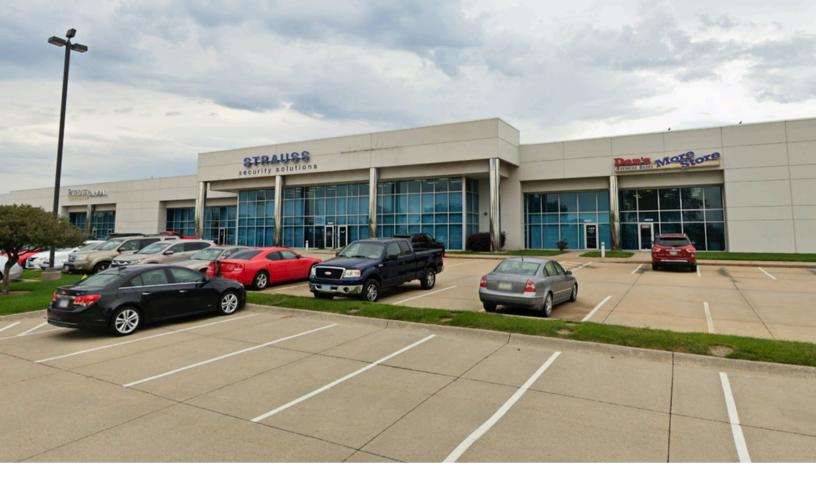

### Flex space available

4665 121st Street Urbandale, Iowa 50323

Availability: 19,604 SF Lease rate: \$9.00 NNN Est. OPEX: \$5.50 PSF

### **Property specifications**

- Total space: 19,604 SF
  - 5,092 SF of office/showroom space
  - 14,512 SF of warehouse space
- Sublease until November 30th, 2025
- Dock doors: 3
- Drive-ins: 3 (12' x 14')
- Clear height: 24'
- 3 Phase 480V
- Wet sprinkler system
- Reznor heat in the warehouse
- Abundant parking
- Prominent building signage
- Excellent interstate visibility