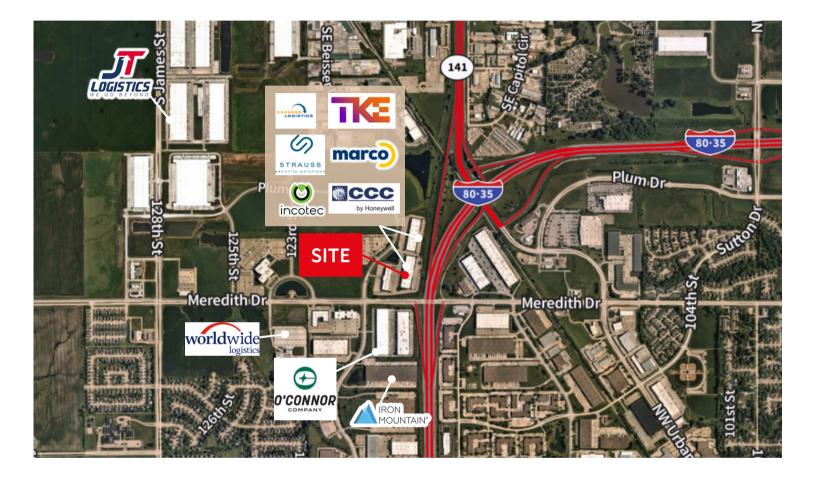

e: 19,604 SF
  - 5,092 SF of office/showroom space
  - 14,512 SF of warehouse space
- Sublease until November 30th, 2025
- Dock doors: 3
- Drive-ins: 3 (12' x 14')
- Clear height: 24'
- 3 Phase 480V
- Wet sprinkler system
- Reznor heat in the warehouse
- Abundant parking
- Prominent building signage
- Excellent interstate visibility

### Contact broker for additional information

jll.com/des-moines Jones Lang LaSalle Brokerage, Inc.

#### **Austin Hedstrom, SIOR**

Executive Vice President austin.hedstrom@jll.com +1 515 414 1767

#### **Tanner Hedstrom**

Vice President tanner.hedstrom@jll.com +1 515 745 2734 **JLL** SEE A BRIGHTER WAY

### Site plan



### **JLL** SEE A BRIGHTER WAY

## Images













**JLL** SEE A BRIGHTER WAY

# For sublease

4665 121st St | Urbandale, Iowa 50323



Austin Hedstrom, SIOR Executive Vice President

austin.hedstrom@jll.com +1 515 414 1767

Tanner Hedstrom

Vice President tanner.hedstrom@jll.com +1 515 745 2734

#### jll.com/des-moines

Although information has been obtained from sources deemed reliable, neither Owner nor JLL makes any guarantees, warranties or representations, express or implied, as to the completeness or accuracy as to the information contained herein. © 2023 Jones Lang LaSalle IP, Inc. All rights reserved.

### **Demographics**

|                   | <u>1 Mile</u> | <u>3 Miles</u> | <u>5 Miles</u> |
|-------------------|---------------|----------------|----------------|
| Population        | 1,792         | 49,873         | 162,571        |
| Households        | 698           | 19,410         | 64,319         |
| Ave