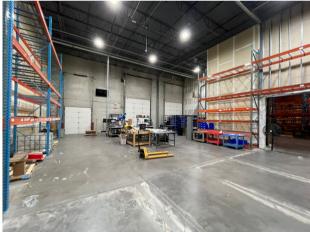

F Lease rate: \$9.00 NNN Est. OPEX: \$5.50 PSF

### **Property specifications**

- Total space: 19,604 SF
  - 5,092 SF of office/showroom space
  - 14,512 SF of warehouse space
- Sublease until November 30th, 2025
- Dock doors: 3
- Drive-ins: 3 (12' x 14')
- Clear height: 24'
- 3 Phase 480V
- Wet sprinkler system
- Reznor heat in the warehouse
- Abundant parking
- Prominent building signage
- Excellent interstate visibility

### Contact broker for additional information

jll.com/des-moines Jones Lang LaSalle Brokerage, Inc.

#### **Austin Hedstrom, SIOR**

Executive Vice President austin.hedstrom@jll.com +1 515 414 1767

#### **Tanner Hedstrom**

Vice President tanner.hedstrom@jll.com +1 515 745 2734 **JLL** SEE A BRIGHTER WAY

### Site plan



### **JLL** SEE A BRIGHTER WAY

## Images













**JLL** SEE A BRIGHTER WAY

# For sublease

4665 121st St | Urbandale, Iowa 50323



Austin Hedstrom, SIOR Executive Vice President

austin.hedstrom@jll.com +1 515 414 1767

Tanner Hedstrom

Vice President tanner.hedstrom@jll.com +1 515 745 2734

#### jll.com/des-moines

Although information has been obtained from sources deemed reliable, neither Owner nor JLL makes any guarantees, warranties or representations, express or implied, as to the completeness or accuracy as to the information contained herein. © 2023 Jones Lang LaSalle IP, Inc. All rights reserved.

### **Demographics**

|                   | <u>1 Mile</u> | <u>3 Miles</u> | <u>5 Miles</u> |
|-------------------|---------------|----------------|----------------|
| Population        | 1,792         | 49,873         | 1