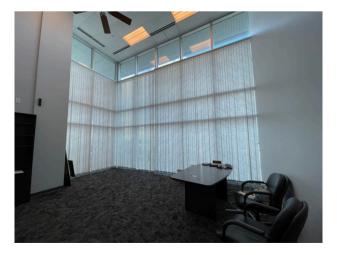

### **Property specifications**

- Total space: 19,604 SF
  - 5,092 SF of office/showroom space
  - 14,512 SF of warehouse space
- Sublease until November 30th, 2025
- Dock doors: 3
- Drive-ins: 3 (12' x 14')
- Clear height: 24'
- 3 Phase 480V
- Wet sprinkler system
- Reznor heat in the warehouse
- Abundant parking
- Prominent building signage
- Excellent interstate visibility

## Images

**JLL** SEE A BRIGHTER WAY