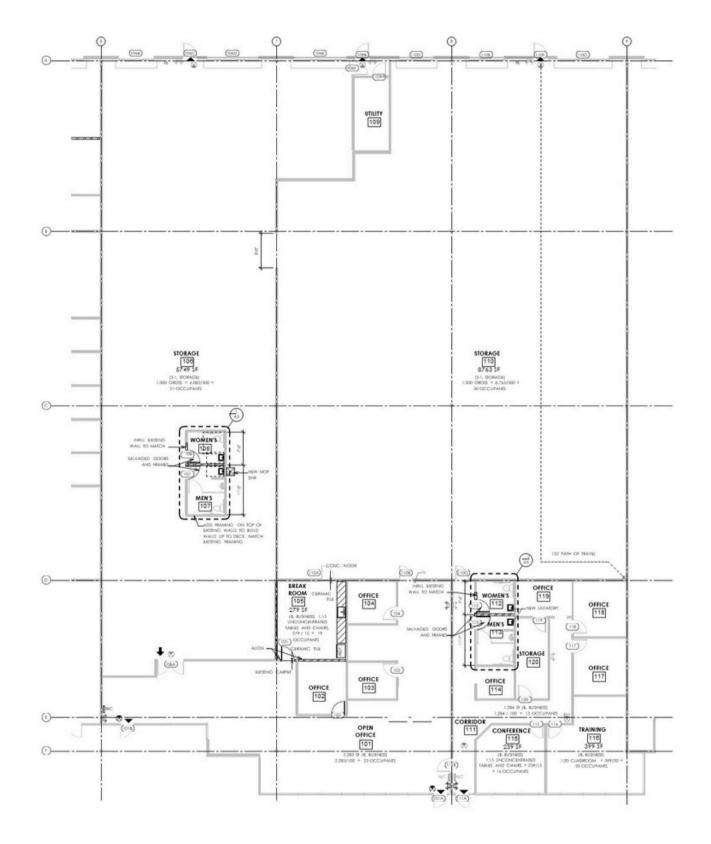

t Urbandale, Iowa 50323

Availability: 19,604 SF Lease rate: \$9.00 NNN Est. OPEX: \$5.50 PSF

### **Property specifications**

- Total space: 19,604 SF
  - 5,092 SF of office/showroom space
  - 14,512 SF of warehouse space
- Sublease until November 30th, 2025
- Dock doors: 3
- Drive-ins: 3 (12' x 14')
- Clear height: 24'
- 3 Phase 480V
- Wet sprinkler system
- Reznor heat in the warehouse
- Abundant parking
- Prominent building signage
- Excellent interstate visibility

### Contact broker for additional information

jll.com/des-moines Jones Lang LaSalle Brokerage, Inc.

#### **Austin Hedstrom, SIOR**

Executive Vice President austin.hedstrom@jll.com +1 515 414 1767

#### **Tanner Hedstrom**

Vice President tanner.hedstrom@jll.com +1 515 745 2734 **JLL** SEE A BRIGHTER WAY

### Site plan



### **JLL** SEE A BRIGHTER WAY

## Images













**JLL** SEE A BRIGHTER WAY

# For sublease

4665 121st St | Urbandale, Iowa 50323



Austin Hedstrom, SIOR Executive Vice President

austin.hedstrom@jll.com +1 515 414 1767

Tanner Hedstrom

Vice President tanner.hedstrom@jll.com +1 515 745 2734

#### jll.com/des-moines

Although information has been obtained from sources deemed reliable, neither Owner nor JLL makes any guarantees, warranties or representations, express or implied, as to the completeness or accuracy as to the information contained herein. © 2023 Jones Lang LaSalle IP, Inc. All rights reserved.

### **Demographics**

|                   | <u>1 Mile</u> | <u>3 Miles</u> | <u>5 Miles</u> |
|-------------------|---------------|----------------|----------------|
| Populat