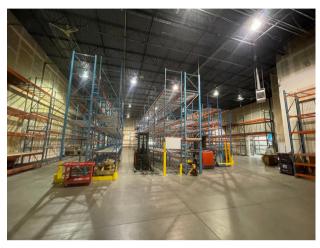

### **Property specifications**

- Total space: 19,604 SF
  - 5,092 SF of office/showroom space
  - 14,512 SF of warehouse space
- Sublease until November 30th, 2025
- Dock doors: 3
- Drive-ins: 3 (12' x 14')
- Clear height: 24'
- 3 Phase 480V
- Wet sprinkler system
- Reznor heat in the warehouse
- Abundant parking
- Prominent building signage
- Excellent interstate visibility

## Images

**JLL** SEE A BRIGHTER WAY