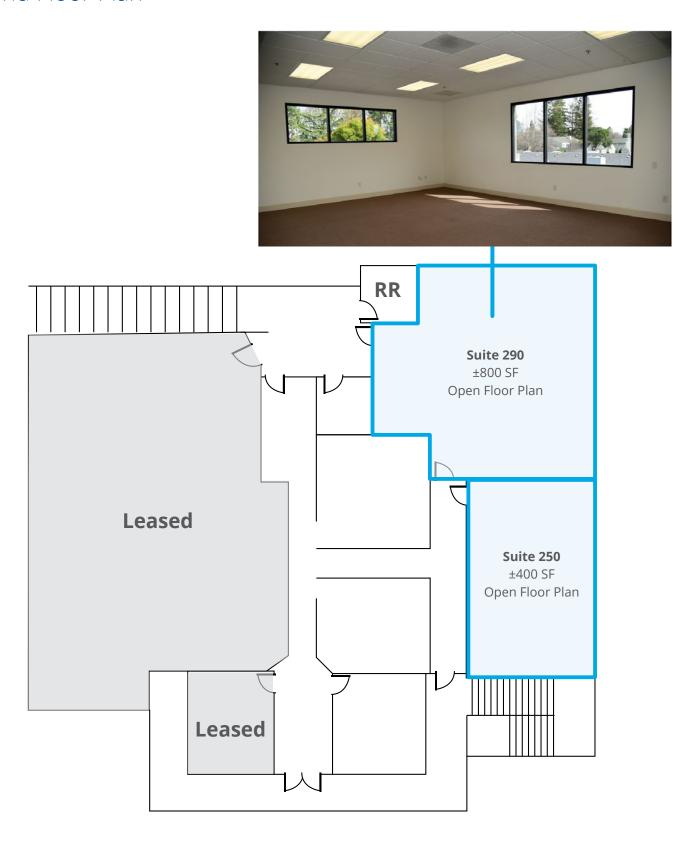

### Second Floor Plan

#### **Property Highlights**

• Second floor suites available:

Suite 250: ±400 SF
Suite 290: ±800 SF

· Open floor plans

Abundant parking

225 W Santa Clara St 10<sup>th</sup> Floor, Suite 1000 San Jose, CA 95113 P: +1 408 282 3800 F: +1 408 282 3855 colliers.com/siliconvalley