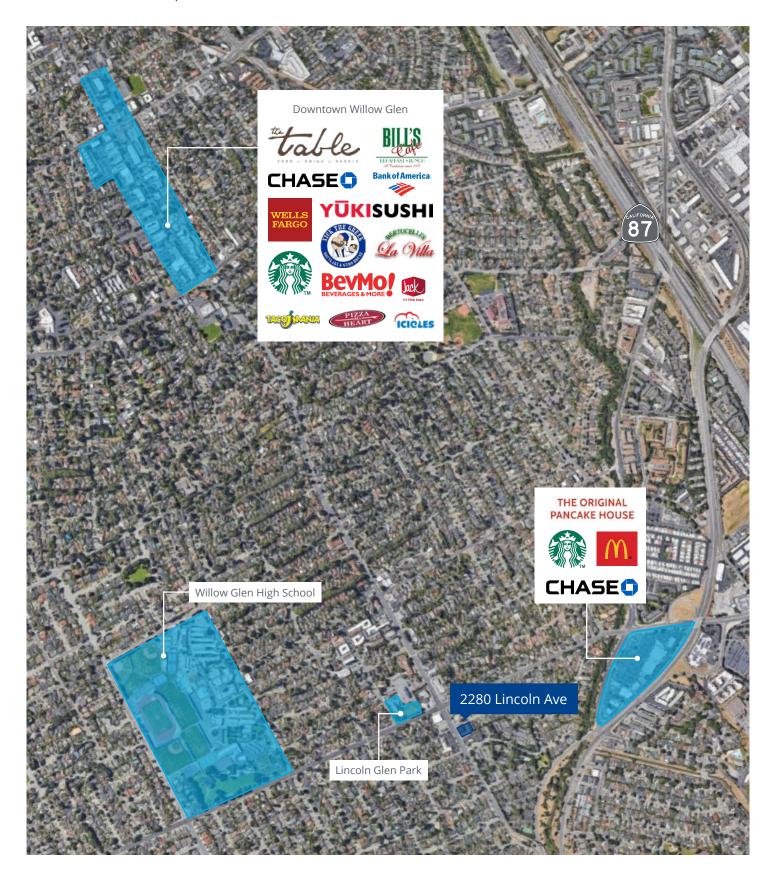

#### **Contact:**

#### **Matt Morales**

+ \$0.50 NNN

Associate +1 408 282 3914 matt.morales@colliers.com CA Lic. 02030954

## 2280 Lincoln Ave San Jose, CA

### Professional Office Suites Available

#### **Property Highlights**

• Second floor suites available:

Suite 250: ±400 SF
Suite 290: ±800 SF

· Open floor plans

Abundant parking

225 W Santa Clara St 10<sup>th</sup> Floor, Suite 1000 San Jose, CA 95113 P: +1 408 282 3800 F: +1 408 282 3855 colliers.com/siliconvalley

Copyright © 2021 Colliers International.

Information herein has been obtained from sources deemed reliable, however its accuracy cannot be guaranteed. The user is required to conduct their own due diligence and verification.

# For Lease

### Second Floor Plan



## For Lease

### Amenities Map