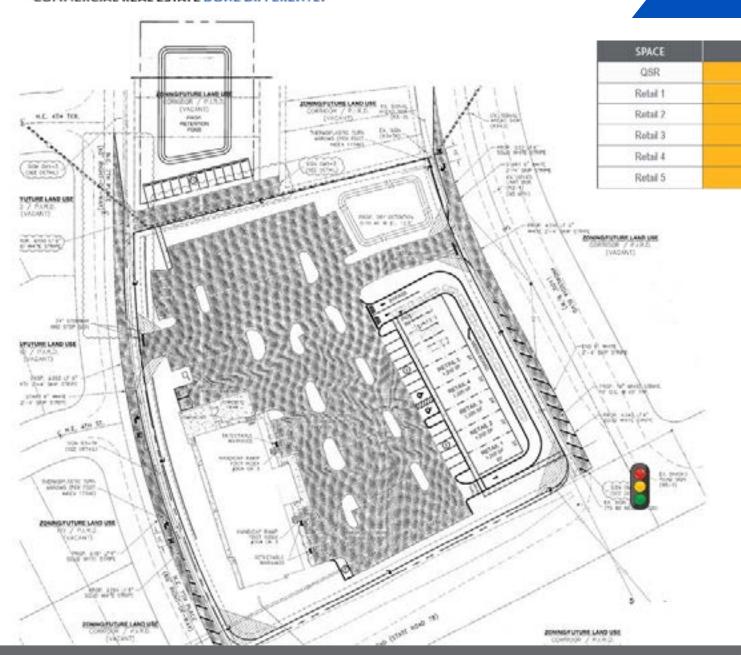

# For Lease 1,200-6,000 SF **Mulit-Tenant Building**

TENANT

AVAILABLE

AVAILABLE

AVAILABLE

AVAILABLE

AVAILABLE

AVAILABLE

SF

2,800

1,200

1,200

1,200

1,200

1,200

401 E Jackson St Suite 3300 Tampa, FL 33602 813 726 4853 tel vendita.ai