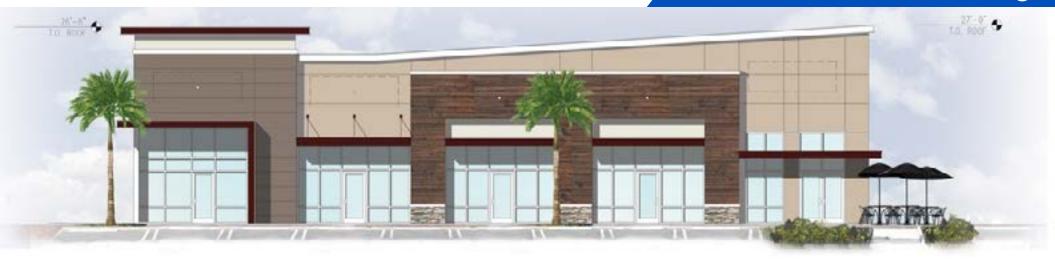

## For Lease 1,200-6,000 SF Mulit-Tenant Building

### 410 Andalusia Blvd

Cape Coral, FL 33909

#### **Property Highlights**

- · Proposed multi-tenant building
- Positioned at the hard corner of Pine Island Rd (56,000 cars per day) and Andalusia Blvd
- Located in a high growth corridor of Cape Coral on Pine Island Rd with extensive multi-family and commercial new development
- Units available in 1,200 SF increments, can combine for larger uses
- The Cape Coral-Fort Myers MSA ranks among the highest in the U.S. for population growth over the last 5 years and outpaced Florida's growth by more than 150% over the last 3 years