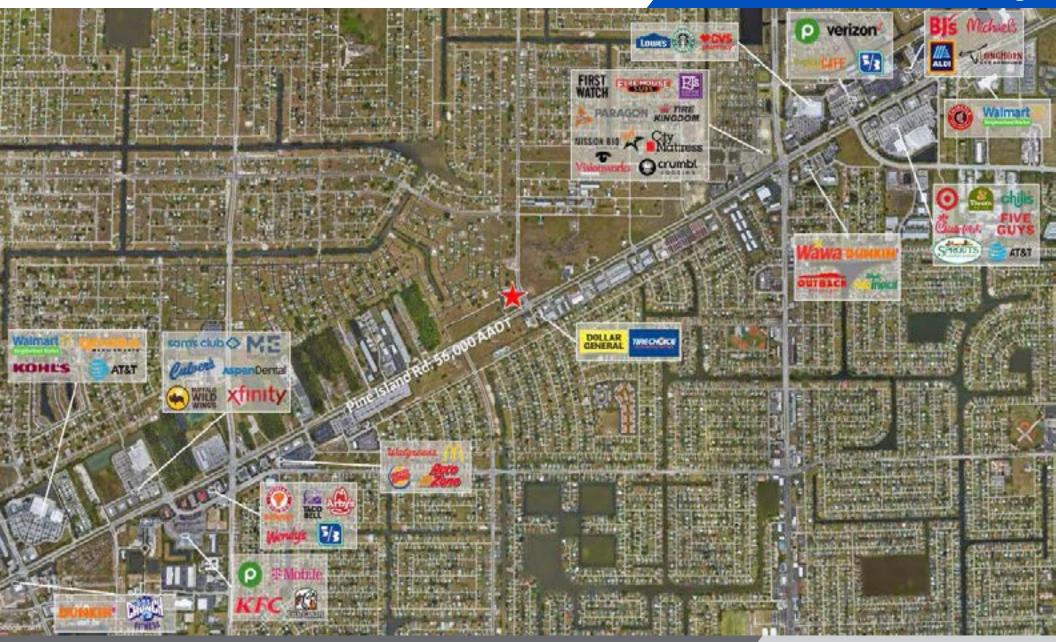

#### **Property Highlights**

- · Proposed multi-tenant building
- Positioned at the hard corner of Pine Island Rd (56,000 cars per day) and Andalusia Blvd
- Located in a high growth corridor of Cape Coral on Pine Island Rd with extensive multi-family and commercial new development
- Units available in 1,200 SF increments, can combine for larger uses
- The Cape Coral-Fort Myers MSA ranks among the highest in the U.S. for population growth over the last 5 years and outpaced Florida's growth by more than 150% over the last 3 years