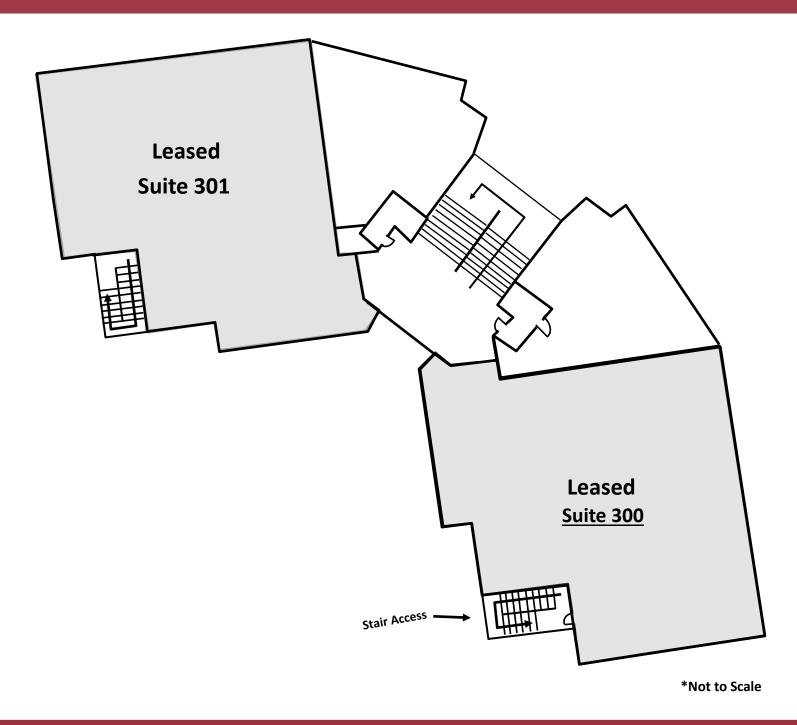

### **PROPERTY DETAILS**

SPACE AVAILABLE:

**1ST FLOOR** 

SUITE 201 +/- 1,500 SF

**2ND FLOOR** 

SUITE 300 FULLY LEASED

**BASEMENT** 

SUITE 100 +/- 1,940SF