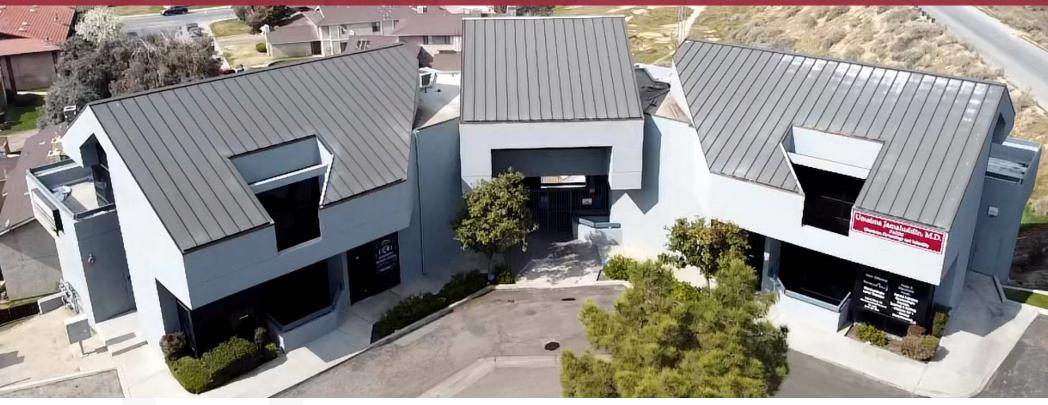

### **PROPERTY DETAILS**

SPACE AVAILABLE:

**1ST FLOOR** 

SUITE 201 +/- 1,500 SF

**2ND FLOOR** 

SUITE 300 FULLY LEASED

**BASEMENT** 

SUITE 100 +/- 1,940SF

LOT SIZE: 37,026SF

• LEASE TERM: 3-5 YEARS

ZONED C-2 IN THE CITY OF BAKERSFIELD

(REGIONAL COMMERCIAL ZONE)

LOCATED AT THE INTERSECTION OF

**COLUMBUS AVENUE AND UNION AVENUE** 

Daily traffic count of 19,965 VPD