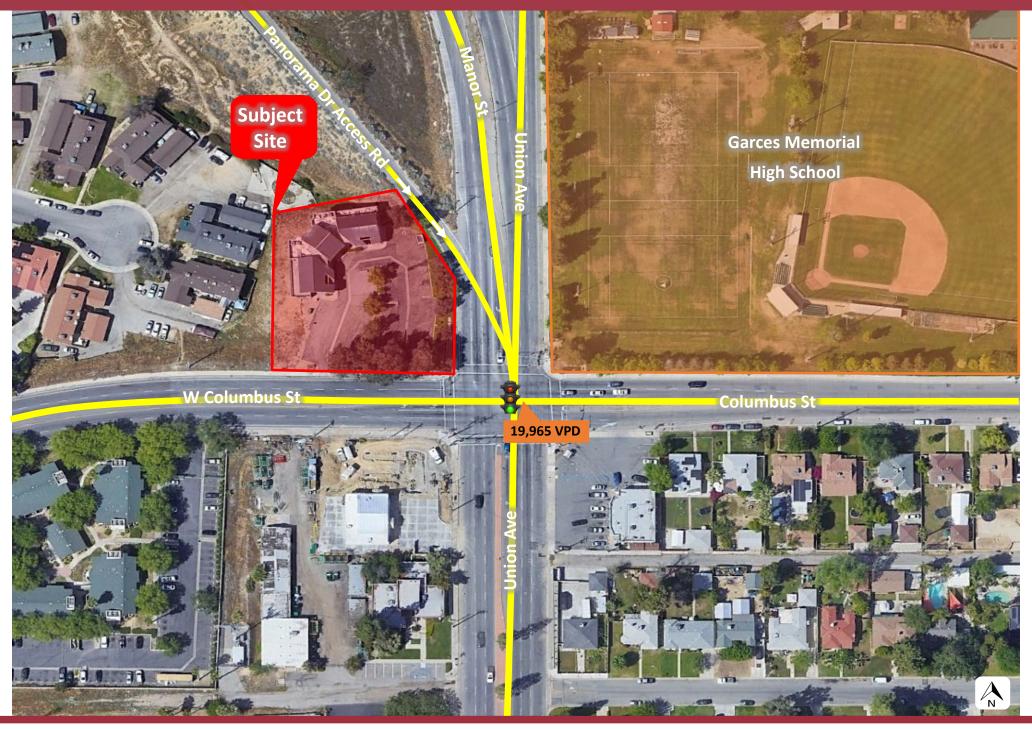

LOT SIZE: 37,026SF

• LEASE TERM: 3-5 YEARS

ZONED C-2 IN THE CITY OF BAKERSFIELD

(REGIONAL COMMERCIAL ZONE)

LOCATED AT THE INTERSECTION OF

**COLUMBUS AVENUE AND UNION AVENUE** 

Daily traffic count of 19,965 VPD

# **AERIAL CLOSEUP**

The information above has been obtained from sources believed reliable. While we do not doubt its accuracy we have not verified it and make no guarantee, warranty or representation about it. It is your responsibility to independently confirm its accuracy and completeness. Any projections, opinions, assumptions or estimates used are for example only and do not represent the current or future performance of the property. The value of this transaction to you depends on tax and other factors which should be evaluated by your tax, financial and legal advisors. You and your advisors should conduct a careful, independent investigation of the property to determined to your satisfaction the suitability of the property for your needs. Logos are for identification purposes only and may be trademarks of their respective companies.