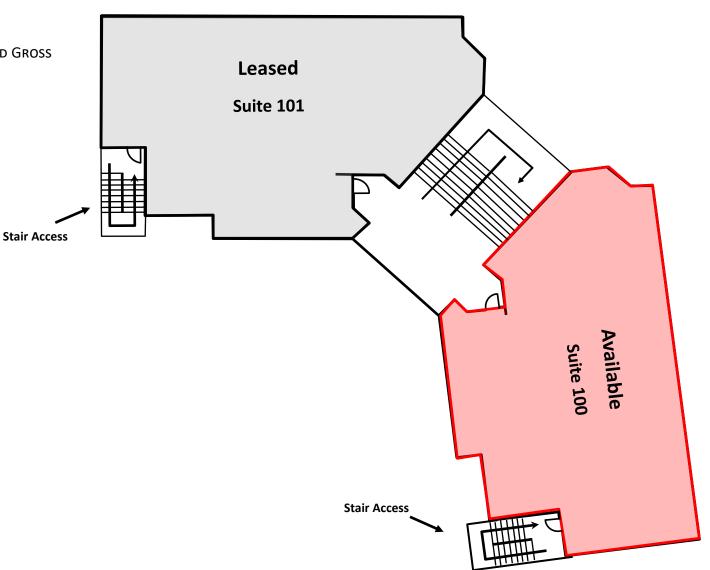

### **PROPERTY DETAILS**

SPACE AVAILABLE:

**1ST FLOOR** 

SUITE 201 +/- 1,500 SF

**2ND FLOOR** 

SUITE 300 FULLY LEASED

**BASEMENT** 

SUITE 100 +/- 1,940SF

#### **SUITE 100 DETAILS:**

- ASKING RENT: \$1,940/MO. MODIFIED GROSS
- +/- 1,940 SF (APPROX.)
- SHELL CONDITION
- OPEN FLOOR PLAN

\*Not to Scale