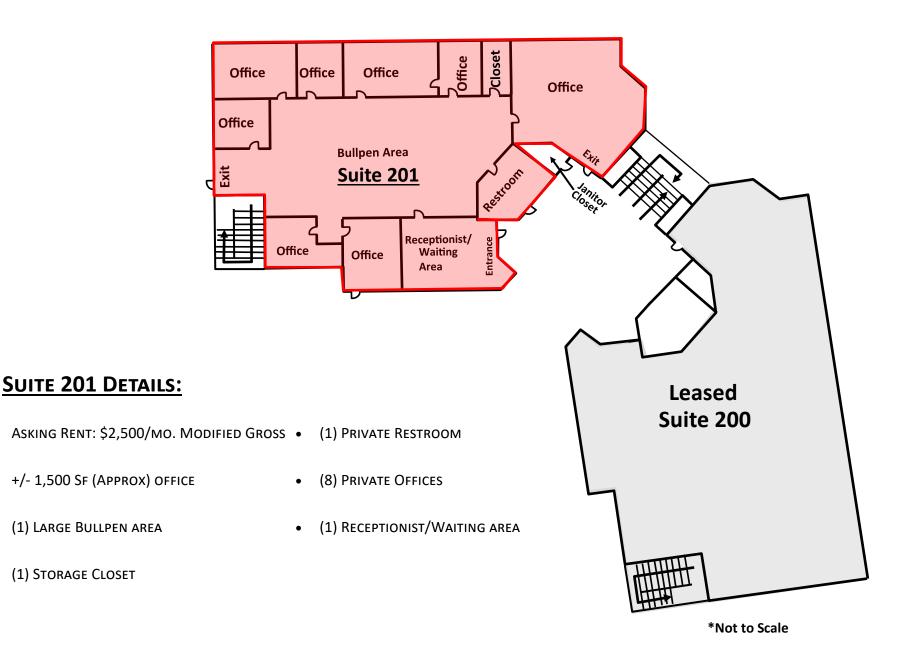

### **PROPERTY DETAILS**

SPACE AVAILABLE:

**1ST FLOOR** 

SUITE 201 +/- 1,500 SF

**2ND FLOOR** 

SUITE 300 FULLY LEASED

**BASEMENT** 

SUITE 100 +/- 1,940SF

(1) STORAGE CLOSET