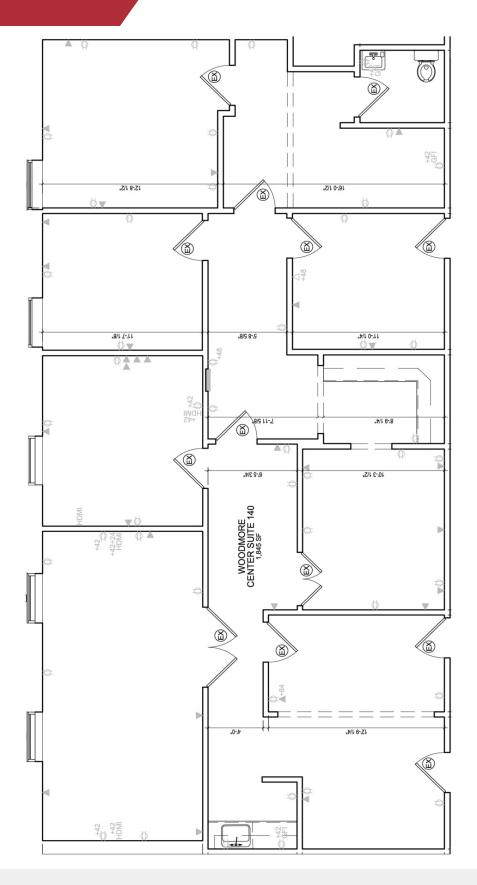

## **Property Description**

- o Excellent Visibility/Access on the corner of Woodmore Road (Lottsford) and MD 193
- o Abundant surface parking
- o Can accommodate a variety of office and medical uses
- o Independent HVAC systems
- Suite 140
  - o 2,671 square feet
  - o Private Restroom
  - o Flexible floorplan to provide multiple offices, conference rooms, small kitchenette
- Suite 150
  - o Former Dental office
  - o Easy modification to other Medical or dental uses (non-general dentistry)
  - o 4 existing procedure rooms, lab area, private restroom, waiting area and admin space