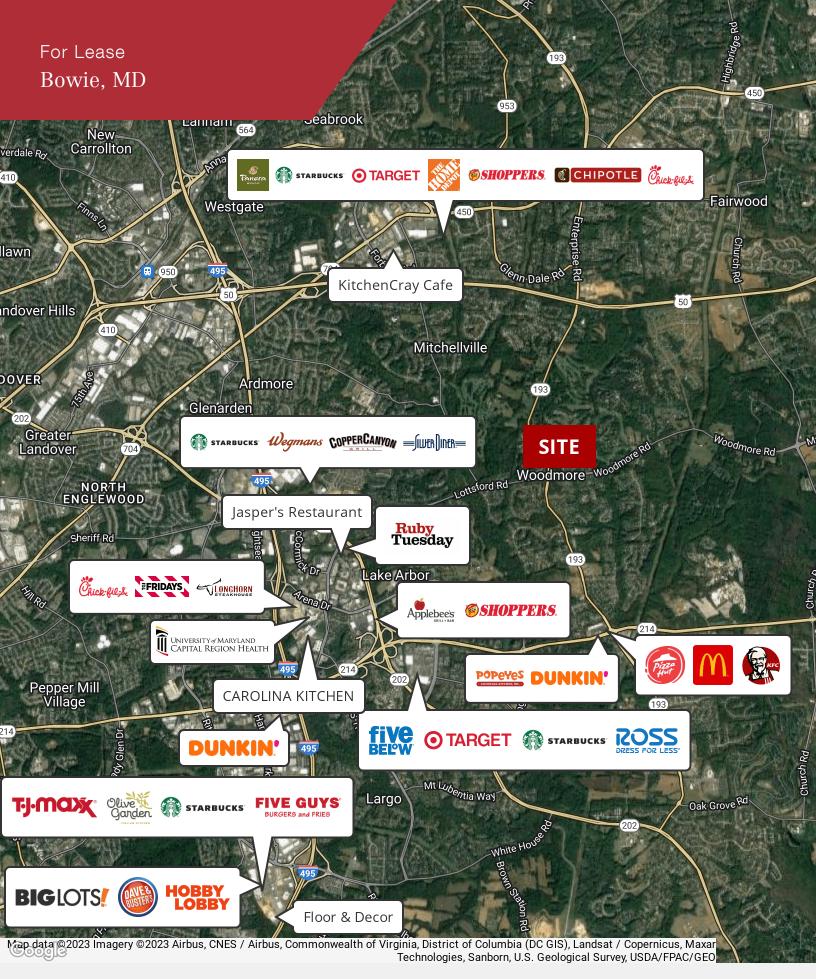

## 11721 Woodmore Road

Bowie, Maryland 20721

## **Property Description**

- o Excellent Visibility/Access on the corner of Woodmore Road (Lottsford) and MD 193
- o Abundant surface parking
- o Can accommodate a variety of office and medical uses
- o Independent HVAC systems
- Suite 140
  - o 2,671 square feet
  - o Private Restroom
  - o Flexible floorplan to provide multiple offices, conference rooms, small kitchenette
- Suite 150
  - o Former Dental office
  - o Easy modification to other Medical or dental uses (non-general dentistry)
  - o 4 existing procedure rooms, lab area, private restroom, waiting area and admin space