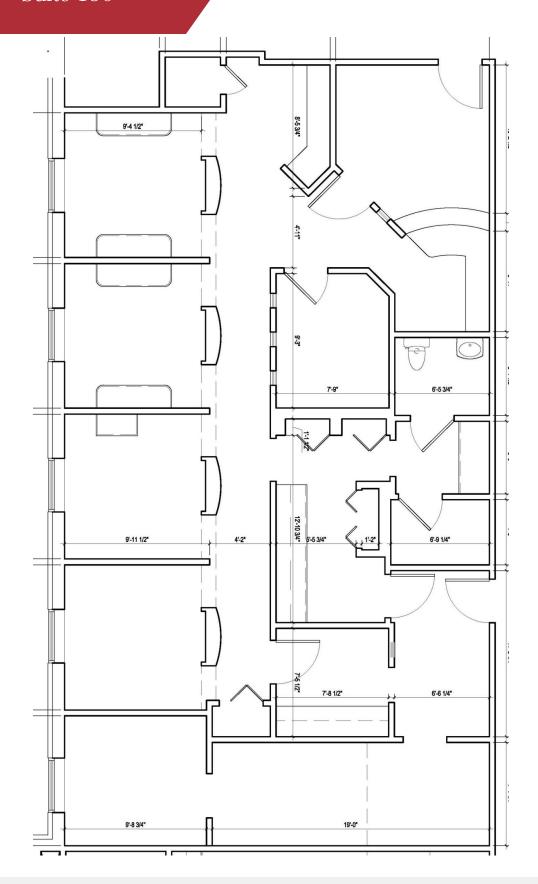

## **Property Description**

- o Excellent Visibility/Access on the corner of Woodmore Road (Lottsford) and MD 193
- o Abundant surface parking
- o Can accommodate a variety of office and medical uses
- o Independent HVAC systems
- Suite 140
  - o 2,671 square feet
  - o Private Restroom
  - o Flexible floorplan to provide multiple offices, conference rooms, small kitchenette
- Suite 150
  - o Former Dental office
  - o Easy modification to other Medical or dental uses (non-general dentistry)
  - o 4 existing procedure rooms, lab area, private restroom, waiting area and admin space