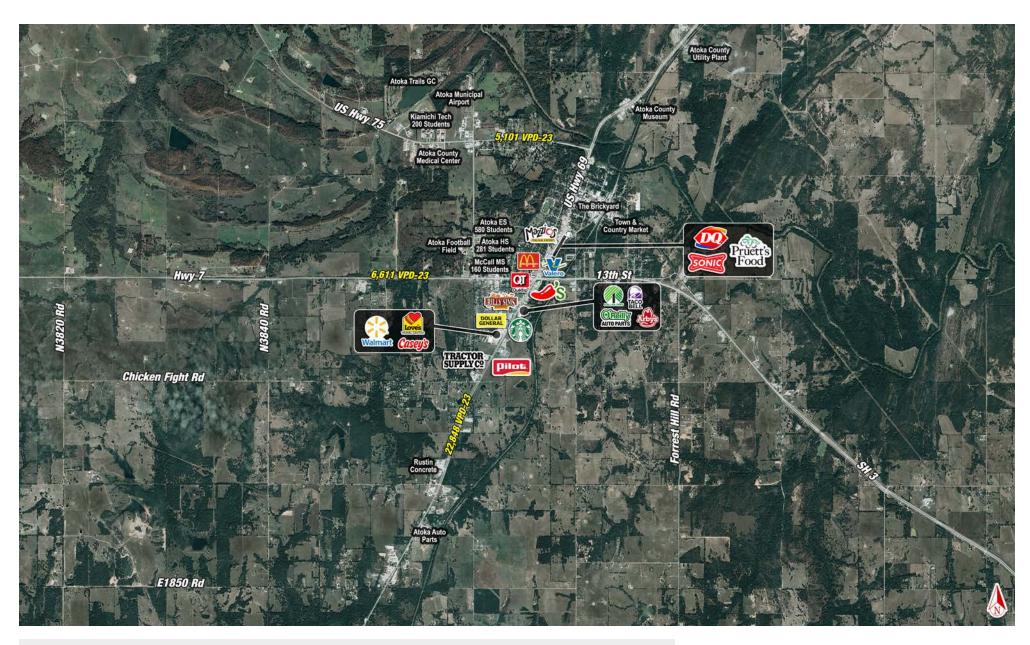

#### PROJECT SCOPE

The site at NEC Hwy 75 & Redbud Lane in Atoka, OK, is now available for sale, lease, or build-to-suit opportunities. This prime location boasts an average household income exceeding \$68,000 within a 5-mile radius, providing a solid demographic for potential businesses. Surrounded by well-known national tenants such as Starbucks, Walmart, and Taco Bell, this area is ideal for attracting high foot traffic and establishing a loyal customer base.

#### TRAFFIC COUNTS

o Hwy 75

o Redbud Lane

17,771 VPD-23 12,512 VPD-23

 $Kendra\ Roberts$  / Kendra@shopcompanies.com / 405-806-7604  $Jacob\ Logsdon$  / Jacob@shopcompanies.com / 405-806-7606  $Jake\ Patterson$  / Jpatterson@shopcompanies.com / 405-806-7608