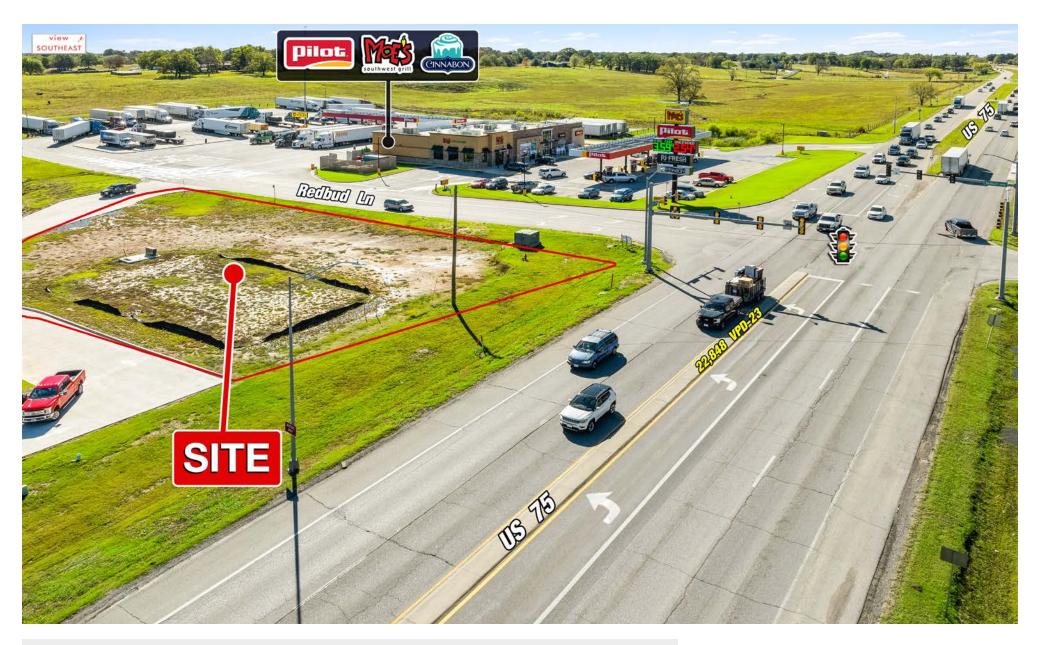

#### PROJECT SCOPE

The site at NEC Hwy 75 & Redbud Lane in Atoka, OK, is now available for sale, lease, or build-to-suit opportunities. This prime location boasts an average household income exceeding \$68,000 within a 5-mile radius, providing a solid demographic for potential businesses. Surrounded by well-known national tenants such as Starbucks, Walmart, and Taco Bell, this area is ideal for attracting high foot traffic and establishing a loyal customer base.

#### DETAILS

- For Sale, Lease or BTS
- 0.81 AC Available
- Great access & visibility

#### TRAFFIC COUNTS

o Hwy 75

o Redbud Lane

17,771 VPD-23 12,512 VPD-23

 $Kendra\ Roberts$  / Kendra@shopcompanies.com / 405-806-7604  $Jacob\ Logsdon$  / Jacob@shopcompanies.com / 405-806-7606  $Jake\ Patterson$  / Jpatterson@shopcompanies.com / 405-806-7608