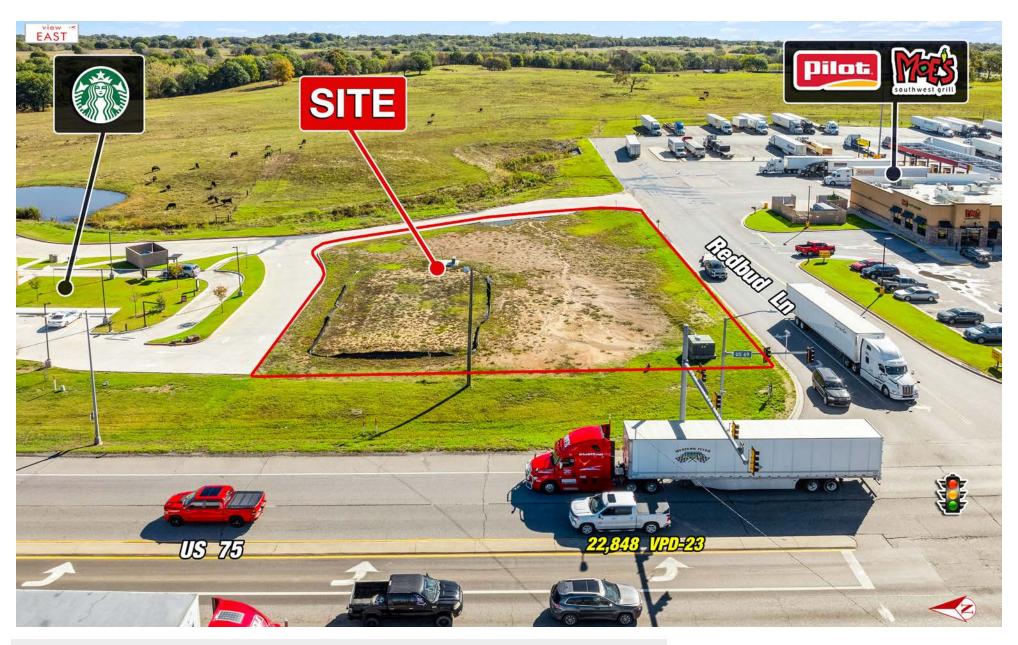

#### PROJECT SCOPE

The site at NEC Hwy 75 & Redbud Lane in Atoka, OK, is now available for sale, lease, or build-to-suit opportunities. This prime location boasts an average household income exceeding \$68,000 within a 5-mile radius, providing a solid demographic for potential businesses. Surrounded by well-known national tenants such as Starbucks, Walmart, and Taco Bell, this area is ideal for attracting high foot traffic and establishing a loyal customer base.

#### DETAILS

- For Sale, Lease or BTS
- 0.81 AC Available
- Great access & visibility

#### TRAFFIC COUNTS

o Hwy 75

o Redbud Lane

17,771 VPD-23 12,512 VPD-23

 $Kendra\ Roberts$  / Kendra@shopcompanies.com / 405-806-7604  $Jacob\ Logsdon$  / Jacob@shopcompanies.com / 405-806-7606  $Jake\ Patterson$  / Jpatterson@shopcompanies.com / 405-806-7608