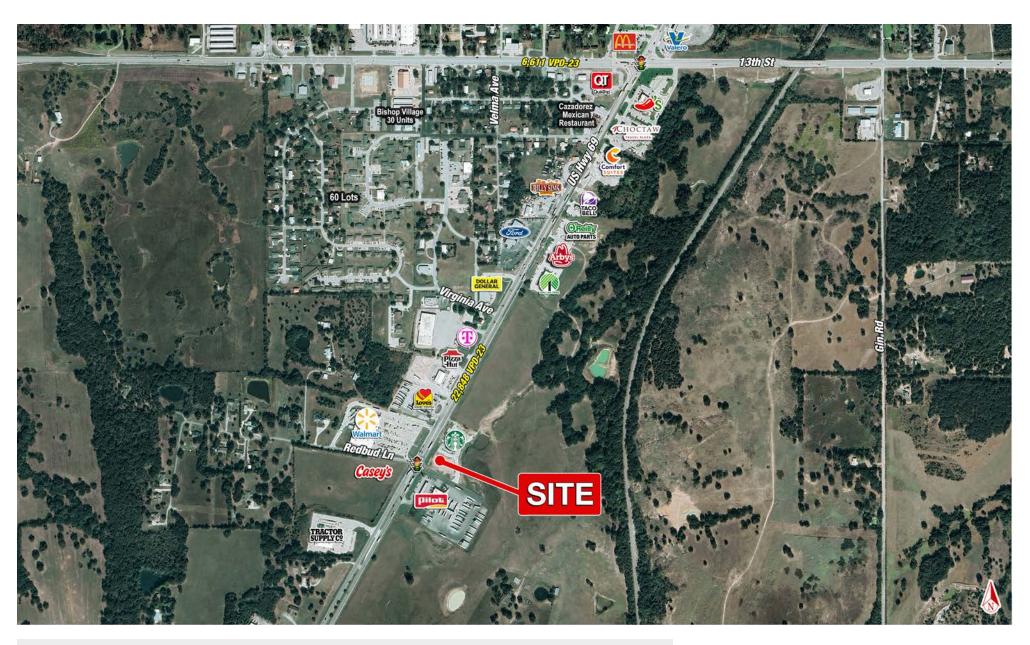

#### PROJECT SCOPE

The site at NEC Hwy 75 & Redbud Lane in Atoka, OK, is now available for sale, lease, or build-to-suit opportunities. This prime location boasts an average household income exceeding \$68,000 within a 5-mile radius, providing a solid demographic for potential businesses. Surrounded by well-known national tenants such as Starbucks, Walmart, and Taco Bell, this area is ideal for attracting high foot traffic and establishing a loyal customer base.

#### TRAFFIC COUNTS

o Hwy 75

o Redbud Lane

17,771 VPD-23 12,512 VPD-23

 $Kendra\ Roberts$  / Kendra@shopcompanies.com / 405-806-7604  $Jacob\ Logsdon$  / Jacob@shopcompanies.com / 405-806-7606  $Jake\ Patterson$  / Jpatterson@shopcompanies.com / 405-806-7608