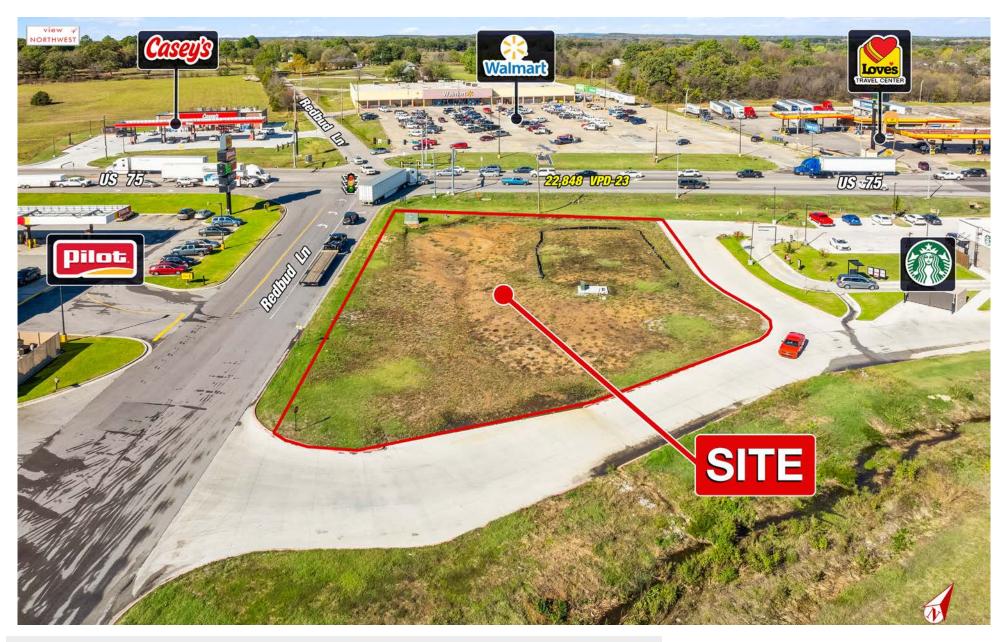

#### PROJECT SCOPE

The site at NEC Hwy 75 & Redbud Lane in Atoka, OK, is now available for sale, lease, or build-to-suit opportunities. This prime location boasts an average household income exceeding \$68,000 within a 5-mile radius, providing a solid demographic for potential businesses. Surrounded by well-known national tenants such as Starbucks, Walmart, and Taco Bell, this area is ideal for attracting high foot traffic and establishing a loyal customer base.

#### DETAILS

- For Sale, Lease or BTS
- 0.81 AC Available
- Great access & visibility

#### TRAFFIC COUNTS

o Hwy 75

o Redbud Lane

17,771 VPD-23 12,512 VPD-23

 $Kendra\ Roberts$  / Kendra@shopcompanies.com / 405-806-7604  $Jacob\ Logsdon$  / Jacob@shopcompanies.com / 405-806-7606  $Jake\ Patterson$  / Jpatterson@shopcompanies.com / 405-806-7608