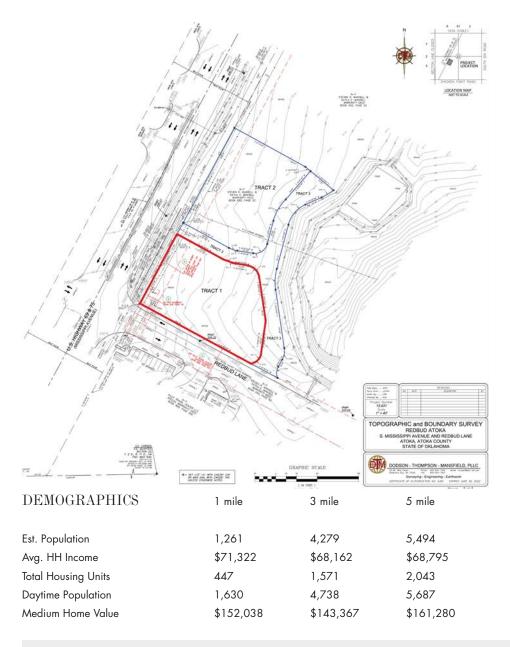

#### PROJECT SCOPE

The site at NEC Hwy 75 & Redbud Lane in Atoka, OK, is now available for sale, lease, or build-to-suit opportunities. This prime location boasts an average household income exceeding \$68,000 within a 5-mile radius, providing a solid demographic for potential businesses. Surrounded by well-known national tenants such as Starbucks, Walmart, and Taco Bell, this area is ideal for attracting high foot traffic and establishing a loyal customer base.

#### DETAILS

- For Sale, Lease or BTS
- 0.81 AC Available
- Great access & visibility