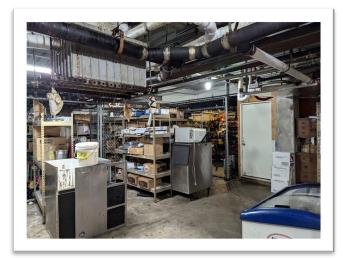

## DINER LEASEHOLD AVAILABLE FOR PURCHASE 909 Union Ave New Windsor NY 12553

EXTRAORDINARY OPPORTUNITY to acquire a long-term leasehold position of an existing 5,000 sq. ft. restaurant and dinner on a major highway, 909 Union Ave., New Windsor, NY. It seats 155 people, fully equipped and operating kitchen, 8 seat bar plus counter area, 3 walk-in coolers, freezer, baking area in basement, prep kitchen, caged storage room, ice machine, 70 parking spaces. 19 years remaining on the triple net lease. Leasehold available for purchase at \$499,000. Base rent is \$12,500 plus all operating expenses. Save money by buying a turnkey restaurant and diner, fully equipped and furnished leasehold.