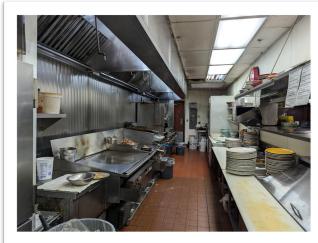

## DINER LEASEHOLD AVAILABLE FOR PURCHASE 909 Union Ave New Windsor NY 12553

EXTRAORDINARY OPPORTUNITY to acquire a long-term leasehold position of an existing 5,000 sq. ft. restaurant and dinner on a major highway, 909 Union Ave., New Windsor, NY. It seats 155 people, fully equipped and operating kitchen, 8 seat bar plus counter area, 3 walk-in coolers, freezer, baking area in basement, prep kitchen, caged storage room, ice machine, 70 parking spaces. 19 years remaining on the triple net lease. Leasehold available for purchase at \$499,000. Base rent is \$12,500 plus all operating expenses. Save money by buying a turnkey restaurant and diner, fully equipped and furnished leasehold.