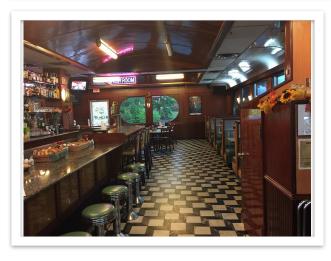

## DINER LEASEHOLD AVAILABLE FOR PURCHASE 909 Union Ave New Windsor NY 12553

EXTRAORDINARY OPPORTUNITY to acquire a long-term leasehold position of an existing 5,000 sq. ft. restaurant and dinner on a major highway, 909 Union Ave., New Windsor, NY. It seats 155 people, fully equipped and operating kitchen, 8 seat bar plus counter area, 3 walk-in coolers, freezer, baking area in basement, prep kitchen, caged storage room, ice machine, 70 parking spaces. 19 years remaining on the triple net lease. Leasehold available for purchase at \$499,000. Base rent is \$12,500 plus all operating expenses. Save money by buying a turnkey restaurant and diner, fully equipped and furnished leasehold.