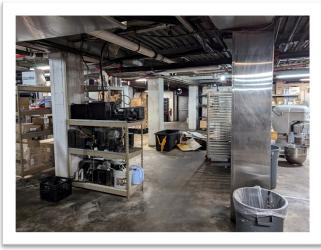

## DINER LEASEHOLD AVAILABLE FOR PURCHASE 909 Union Ave New Windsor NY 12553

EXTRAORDINARY OPPORTUNITY to acquire a long-term leasehold position of an existing 5,000 sq. ft. restaurant and dinner on a major highway, 909 Union Ave., New Windsor, NY. It seats 155 people, fully equipped and operating kitchen, 8 seat bar plus counter area, 3 walk-in coolers, freezer, baking area in basement, prep kitchen, caged storage room, ice machine, 70 parking spaces. 19 years remaining on the triple net lease. Leasehold available for purchase at \$499,000. Base rent is \$12,500 plus all operating expenses. Save money by buying a turnkey restaurant and diner, fully equipped and furnished leasehold.