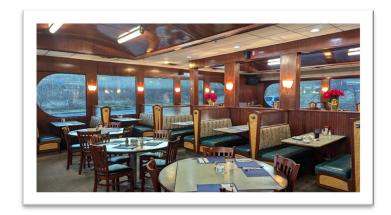

## DINER LEASEHOLD AVAILABLE FOR PURCHASE 909 Union Ave New Windsor NY 12553

EXTRAORDINARY OPPORTUNITY to acquire a long-term leasehold position of an existing 5,000 sq. ft. restaurant and dinner on a major highway, 909 Union Ave., New Windsor, NY. It seats 155 people, fully equipped and operating kitchen, 8 seat bar plus counter area, 3 walk-in coolers, freezer, baking area in basement, prep kitchen, caged storage room, ice machine, 70 parking spaces. 19 years remaining on the triple net lease. Leasehold available for purchase at \$499,000. Base rent is \$12,500 plus all operating expenses. Save money by buying a turnkey restaurant and diner, fully equipped and furnished leasehold.