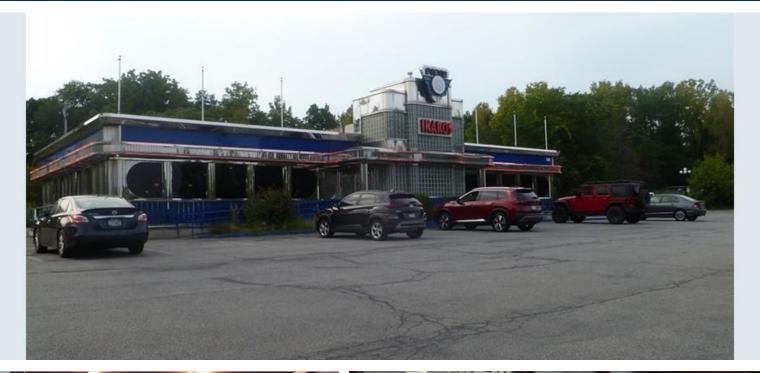

## DINER LEASEHOLD AVAILABLE FOR PURCHASE 909 Union Ave New Windsor NY 12553

EXTRAORDINARY OPPORTUNITY to acquire a long-term leasehold position of an existing 5,000 sq. ft. restaurant and dinner on a major highway, 909 Union Ave., New Windsor, NY. It seats 155 people, fully equipped and operating kitchen, 8 seat bar plus counter area, 3 walk-in coolers, freezer, baking area in basement, prep kitchen, caged storage room, ice machine, 70 parking spaces. 19 years remaining on the triple net lease. Leasehold available for purchase at \$499,000. Base rent is \$12,500 plus all operating expenses. Save money by buying a turnkey restaurant and diner, fully equipped and furnished leasehold.