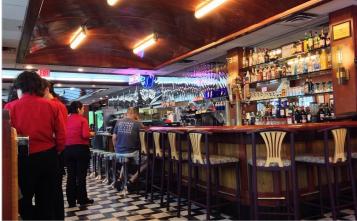

## DINER LEASEHOLD AVAILABLE FOR PURCHASE 909 Union Ave New Windsor NY 12553

EXTRAORDINARY OPPORTUNITY to acquire a long-term leasehold position of an existing 5,000 sq. ft. restaurant and dinner on a major highway, 909 Union Ave., New Windsor, NY. It seats 155 people, fully equipped and operating kitchen, 8 seat bar plus counter area, 3 walk-in coolers, freezer, baking area in basement, prep kitchen, caged storage room, ice machine, 70 parking spaces. 19 years remaining on the triple net lease. Leasehold available for purchase at \$499,000. Base rent is \$12,500 plus all operating expenses. Save money by buying a turnkey restaurant and diner, fully equipped and furnished leasehold.