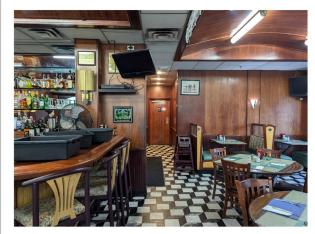

## DINER LEASEHOLD AVAILABLE FOR PURCHASE 909 Union Ave New Windsor NY 12553

EXTRAORDINARY OPPORTUNITY to acquire a long-term leasehold position of an existing 5,000 sq. ft. restaurant and dinner on a major highway, 909 Union Ave., New Windsor, NY. It seats 155 people, fully equipped and operating kitchen, 8 seat bar plus counter area, 3 walk-in coolers, freezer, baking area in basement, prep kitchen, caged storage room, ice machine, 70 parking spaces. 19 years remaining on the triple net lease. Leasehold available for purchase at \$499,000. Base rent is \$12,500 plus all operating expenses. Save money by buying a turnkey restaurant and diner, fully equipped and furnished leasehold.