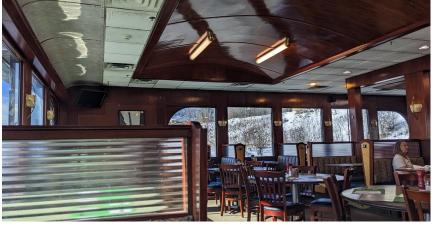

## DINER LEASEHOLD AVAILABLE FOR PURCHASE 909 Union Ave New Windsor NY 12553

EXTRAORDINARY OPPORTUNITY to acquire a long-term leasehold position of an existing 5,000 sq. ft. restaurant and dinner on a major highway, 909 Union Ave., New Windsor, NY. It seats 155 people, fully equipped and operating kitchen, 8 seat bar plus counter area, 3 walk-in coolers, freezer, baking area in basement, prep kitchen, caged storage room, ice machine, 70 parking spaces. 19 years remaining on the triple net lease. Leasehold available for purchase at \$499,000. Base rent is \$12,500 plus all operating expenses. Save money by buying a turnkey restaurant and diner, fully equipped and furnished leasehold.