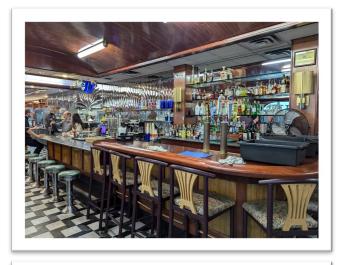

## DINER LEASEHOLD AVAILABLE FOR PURCHASE 909 Union Ave New Windsor NY 12553

EXTRAORDINARY OPPORTUNITY to acquire a long-term leasehold position of an existing 5,000 sq. ft. restaurant and dinner on a major highway, 909 Union Ave., New Windsor, NY. It seats 155 people, fully equipped and operating kitchen, 8 seat bar plus counter area, 3 walk-in coolers, freezer, baking area in basement, prep kitchen, caged storage room, ice machine, 70 parking spaces. 19 years remaining on the triple net lease. Leasehold available for purchase at \$499,000. Base rent is \$12,500 plus all operating expenses. Save money by buying a turnkey restaurant and diner, fully equipped and furnished leasehold.