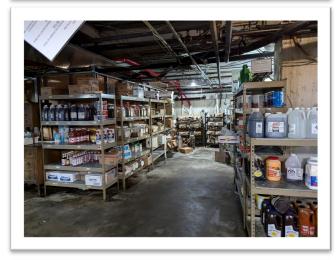

## DINER LEASEHOLD AVAILABLE FOR PURCHASE 909 Union Ave New Windsor NY 12553

EXTRAORDINARY OPPORTUNITY to acquire a long-term leasehold position of an existing 5,000 sq. ft. restaurant and dinner on a major highway, 909 Union Ave., New Windsor, NY. It seats 155 people, fully equipped and operating kitchen, 8 seat bar plus counter area, 3 walk-in coolers, freezer, baking area in basement, prep kitchen, caged storage room, ice machine, 70 parking spaces. 19 years remaining on the triple net lease. Leasehold available for purchase at \$499,000. Base rent is \$12,500 plus all operating expenses. Save money by buying a turnkey restaurant and diner, fully equipped and furnished leasehold.