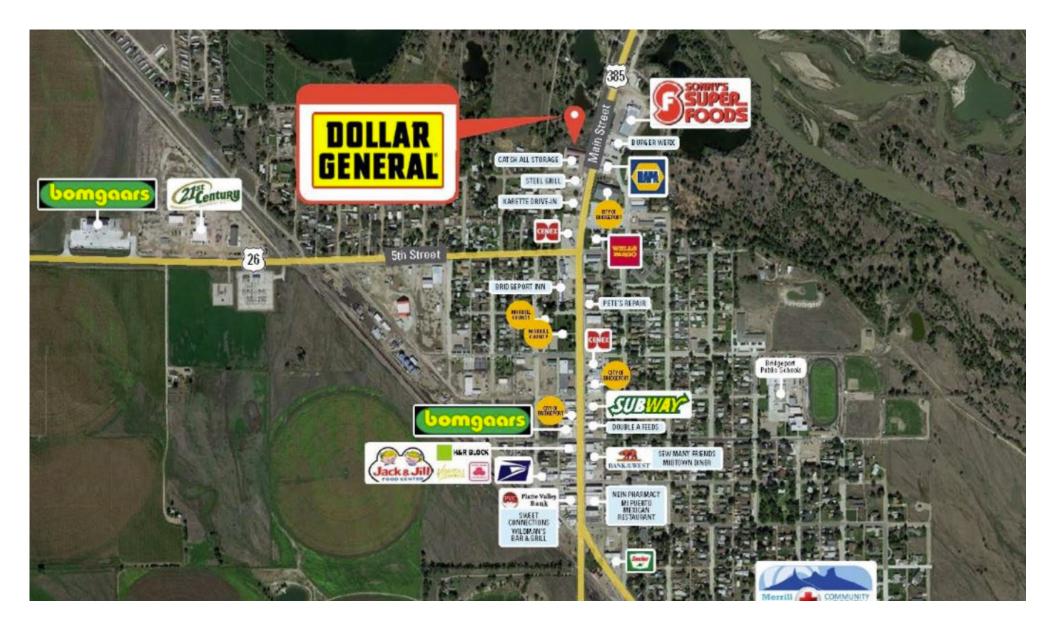

--|--|--|
| BUILDING SIZE:    | 9,026 SF         |  |  |
| CAP RATE:         | 6.75%            |  |  |
| NOI:              | \$88,644         |  |  |
| LEASE EXPIRATION: | October 31, 2031 |  |  |
| RENTAL INCREASES: | 3% November 2026 |  |  |
| OPTIONS:          | 4 @ 5 YRS Each   |  |  |
|                   |                  |  |  |

**DWIGHT MEDBERY, III** 

DMED@RUBENSTEINRE.COM 913-312-0809

### **PROPERTY HIGHLIGHTS**

2016 Construction

3% Rent Increase in Primary Term

Investment Grade Tenant; S&P BBB Credit Rating

Corporate Guarantee; over 19,000 Locations in 48 States with revenues in excess of \$37.8 Billion and a \$27.79 Billion Market cap.



## **DWIGHT MEDBERY, III**

913-312-0809 DMED@RUBENSTEINRE.COM



#### **DWIGHT MEDBERY, III**

DMED@RUBENSTEINRE.COM

913-312-0809





**DWIGHT MEDBERY, III** 

913-312-0809 DMED@RUBENSTEINRE.COM