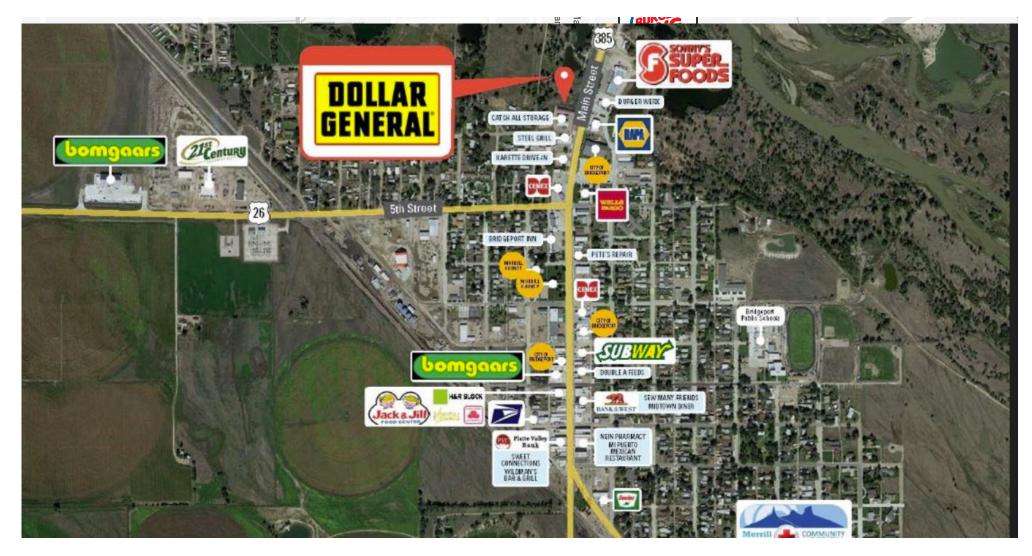

AL ESTATE CO., LC







### **OFFERING SUMMARY**

| SALE PRICE:       | \$1,313,244      |  |  |
|-------------------|------------------|--|--|
| BUILDING SIZE:    | 9,026 SF         |  |  |
| CAP RATE:         | 6.75%            |  |  |
| NOI:              | \$88,644         |  |  |
| LEASE EXPIRATION: | October 31, 2031 |  |  |
| RENTAL INCREASES: | 3% November 2026 |  |  |
| OPTIONS:          | 4 @ 5 YRS Each   |  |  |
|                   |                  |  |  |

**DWIGHT MEDBERY, III** 

DMED@RUBENSTEINRE.COM 913-312-0809

### **PROPERTY HIGHLIGHTS**

2016 Construction

3% Rent Increase in Primary Term

Investment Grade Tenant; S&P BBB Credit Rating

Corporate Guarantee; over 19,000 Locations in 48 States with revenues in excess of \$37.8 Billion and a \$27.79 Billion Market cap.



## **DWIGHT MEDBERY, III**

913-312-0809 DMED@RUBENSTEINRE.COM



#### **DWIGHT MEDBERY, III**

DMED@RUBENSTEINRE.COM

913-312-0809





**DWIGHT MEDBERY, III** 

913-312-0809 DMED@RUBENSTEINRE.COM