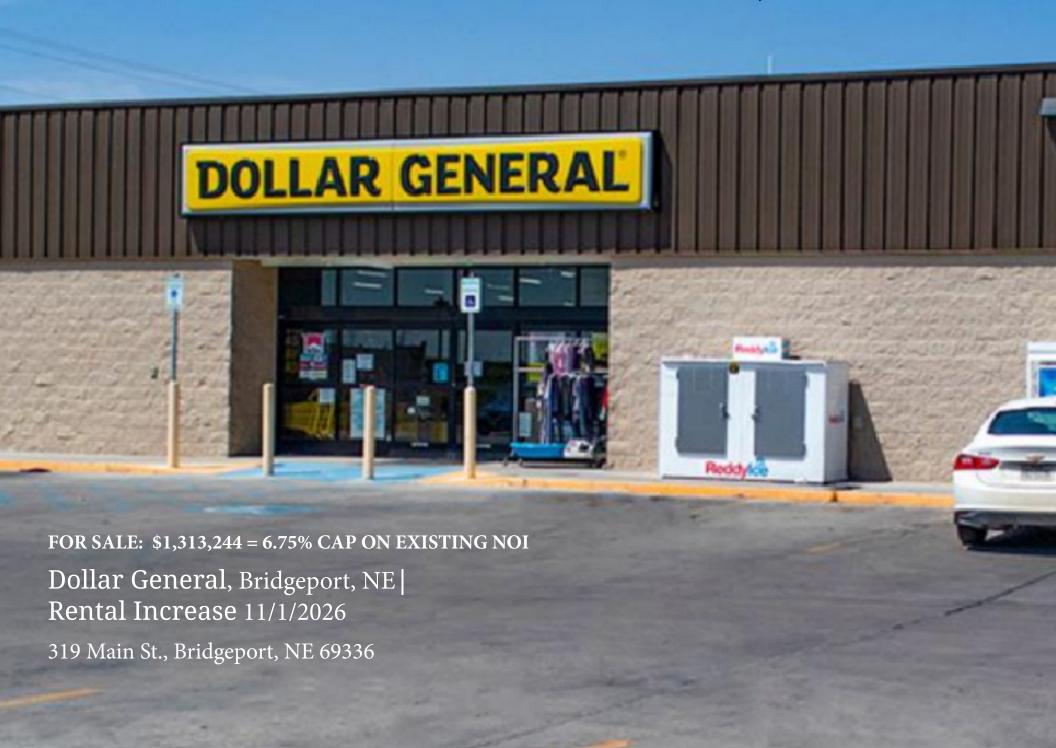

### **OFFERING SUMMARY**

| SALE PRICE:       | \$1,313,244      |  |  |
|-------------------|------------------|--|--|
| BUILDING SIZE:    | 9,026 SF         |  |  |
| CAP RATE:         | 6.75%            |  |  |
| NOI:              | \$88,644         |  |  |
| LEASE EXPIRATION: | October 31, 2031 |  |  |
| RENTAL INCREASES: | 3% November 2026 |  |  |
| OPTIONS:          | 4 @ 5 YRS Each   |  |  |
|                   |                  |  |  |

### **PROPERTY HIGHLIGHTS**

2016 Construction

3% Rent Increase in Primary Term

Investment Grade Tenant; S&P BBB Credit Rating

Corporate Guarantee; over 19,000 Locations in 48 States with revenues in excess of \$37.8 Billion and a \$27.79 Billion Market cap.