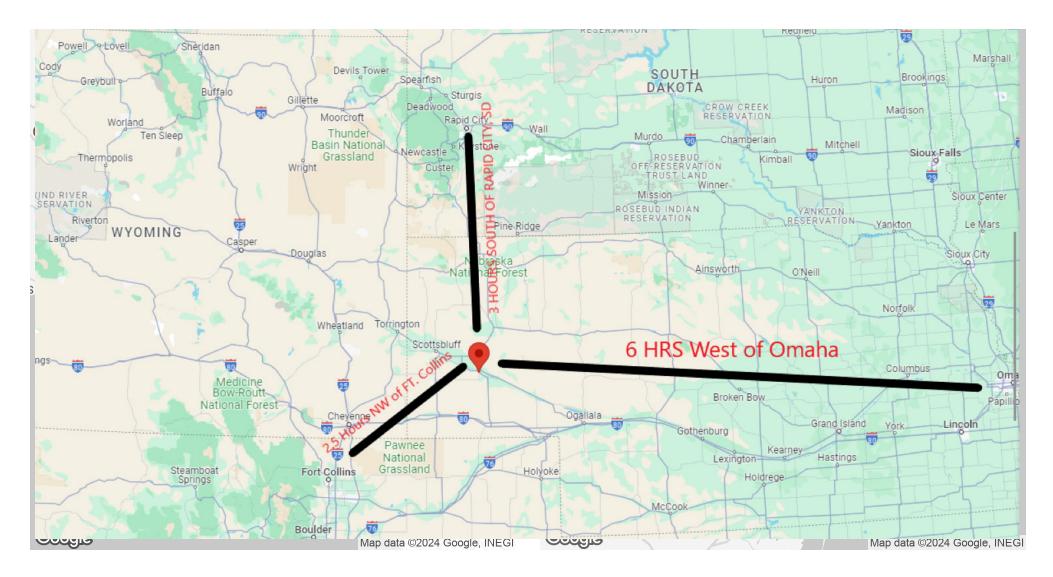

| \$1,313,244      |  |  |
|-------------------|------------------|--|--|
| BUILDING SIZE:    | 9,026 SF         |  |  |
| CAP RATE:         | 6.75%            |  |  |
| NOI:              | \$88,644         |  |  |
| LEASE EXPIRATION: | October 31, 2031 |  |  |
| RENTAL INCREASES: | 3% November 2026 |  |  |
| OPTIONS:          | 4 @ 5 YRS Each   |  |  |
|                   |                  |  |  |

**DWIGHT MEDBERY, III** 

DMED@RUBENSTEINRE.COM 913-312-0809

### **PROPERTY HIGHLIGHTS**

2016 Construction

3% Rent Increase in Primary Term

Investment Grade Tenant; S&P BBB Credit Rating

Corporate Guarantee; over 19,000 Locations in 48 States with revenues in excess of \$37.8 Billion and a \$27.79 Billion Market cap.



## **DWIGHT MEDBERY, III**

913-312-0809 DMED@RUBENSTEINRE.COM



#### **DWIGHT MEDBERY, III**

DMED@RUBENSTEINRE.COM

913-312-0809





**DWIGHT MEDBERY, III** 

913-312-0809 DMED@RUBENSTEINRE.COM