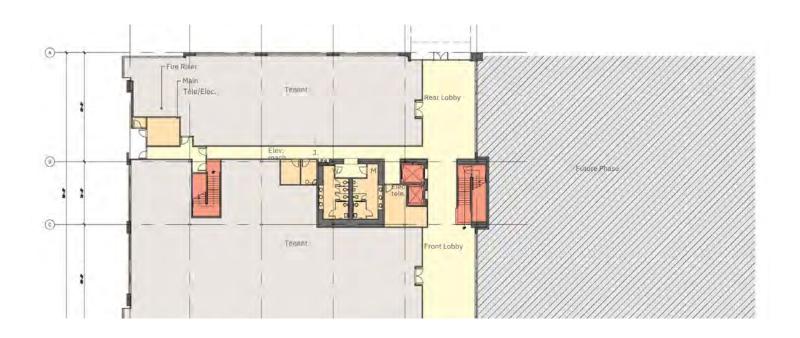

### PROPERTY HIGHLIGHTS

- Palm Shores Office Park LLC Built by W+J Construction
- High Tech New Office Building
- Class A Build-to-Suit Office Suites
- Located at US 1 & The Pineda Causeway with River Views
- Suites Ranging from min SF to Full Floor 15,357 SF
- 3 Stories and 446 Surface Parking Spaces
- Easy access to 195, downtown Melbourne, and The Space Center