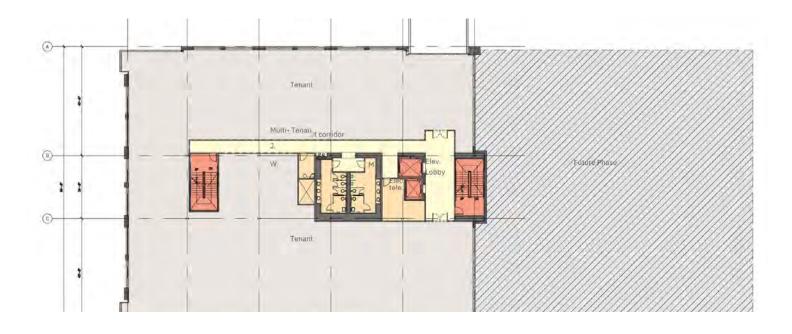

### PROPERTY HIGHLIGHTS

- Palm Shores Office Park LLC Built by W+J Construction
- High Tech New Office Building
- Class A Build-to-Suit Office Suites
- Located at US 1 & The Pineda Causeway with River Views
- Suites Ranging from min SF to Full Floor 15,357 SF
- 3 Stories and 446 Surface Parking Spaces
- Easy access to 195, downtown Melbourne, and The Space Center