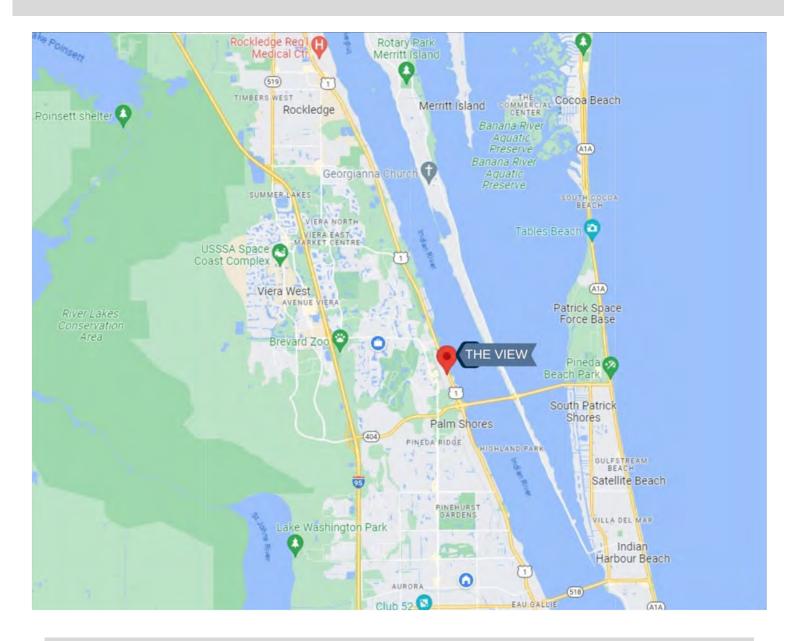

Located directly on US HWY 1, just south of Pineda Causeway in Palm Shores, Florida. Its strategic positioning ensures easy accessibility from I95, downtown Melbourne, the Space Center, and the beaches. Melbourne, FL, is a growing regional hub with a diverse economy, including aerospace, technology, and healthcare sectors. Being located along US Highway 1, this site can tap into the economic growth and opportunities in the region.