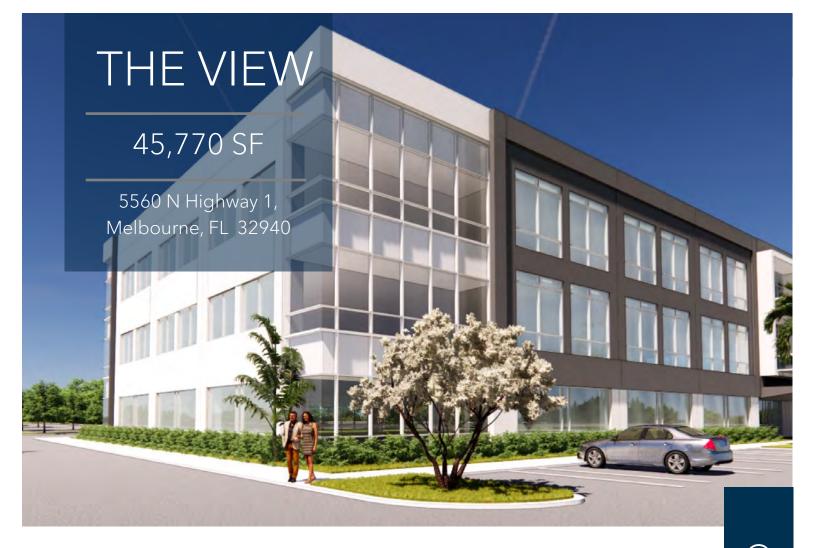

#### **OVERVIEW** - THE VIEW at PALM SHORES

The View at Palm Shores presented by Ellingson Commercial Properties offers a cutting edge Class A office development with breathtaking waterfront views.

Situated in a prime location, this contemporary office building is strategically designed to cater to the evolving needs of businesses in the 21st century. With easy accessibility via US 1, it offers a convenient commute for employees and clients alike.

This multi-story structure boasts a sleek and sustainable design, featuring energy-efficient systems and innovative technology integration. Inside, the facility is characterized by flexible workspaces, collaborative areas, and cutting-edge amenities. Companies will have the opportunity to customize their offices, creating an environment that best suits their unique needs and promotes productivity.

#### **OFFERING SUMMARY**

| Lease Rate:      | \$27.00 - 29.00/yr (NNN) |
|------------------|--------------------------|
| Building Size:   | 45,770 SF                |
| Available SF:    | 10,000 - 45,770 SF       |
| Lot Size:        | 6.07 Acres               |
| Number of Units: | 1                        |
| Year Built:      | 2025                     |
| Zoning:          | C2                       |
|                  |                          |