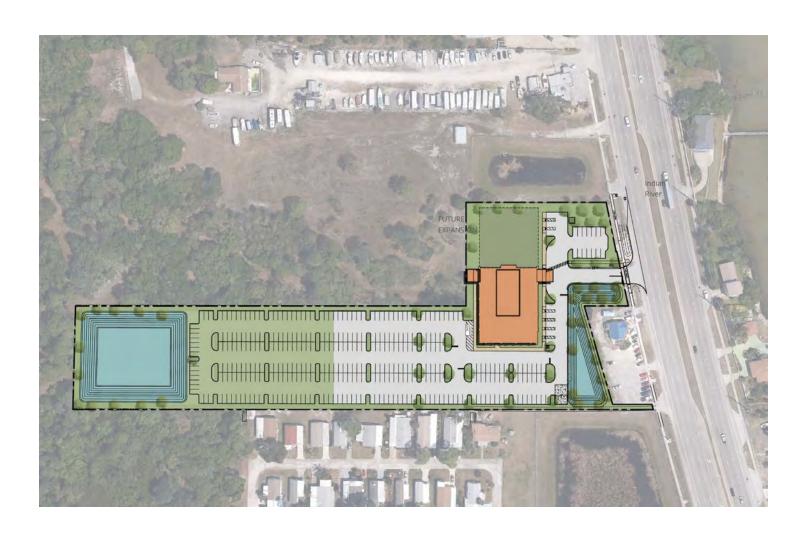

### PROPERTY HIGHLIGHTS

- Palm Shores Office Park LLC Built by W+J Construction
- High Tech New Office Building
- Class A Build-to-Suit Office Suites
- Located at US 1 & The Pineda Causeway with River Views
- Suites Ranging from min SF to Full Floor 15,357 SF
- 3 Stories and 446 Surface Parking Spaces
- Easy access to 195, downtown Melbourne, and The Space Center

Located directly on US HWY 1, just south of Pineda Causeway in Palm Shores, Florida. Its strategic positioning ensures easy accessibility from I95, downtown Melbourne, the Space Center, and the beaches. Melbourne, FL, is a growing regional hub with a diverse economy, including aerospace, technology, and healthcare sectors. Being located along US Highway 1, this site can tap into the economic growth and opportunities in the region.