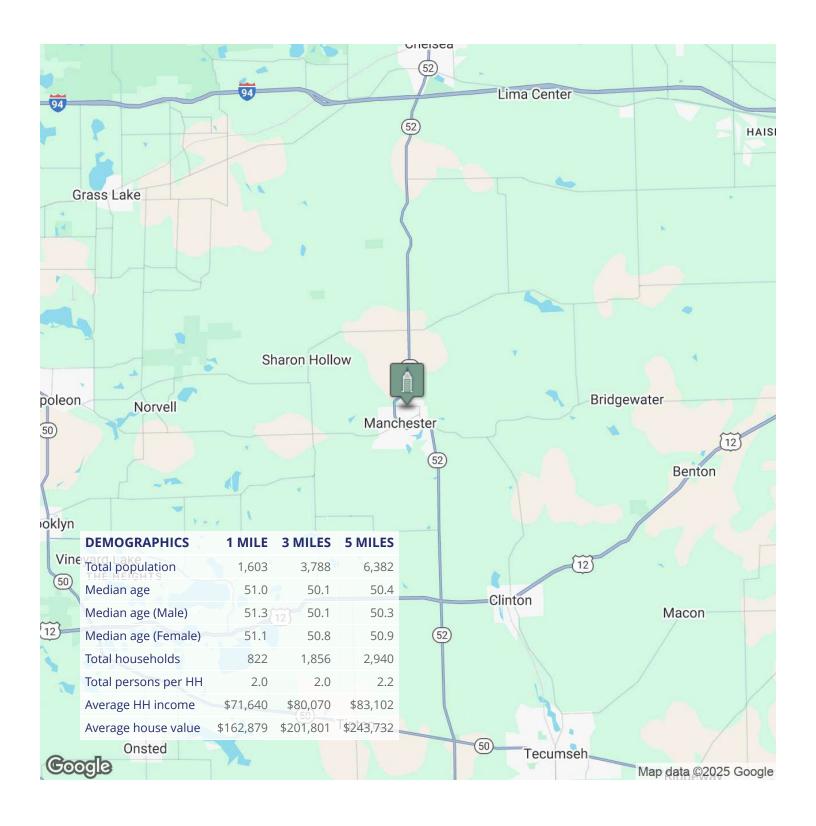

nchester.

The neighborhood backs up to Chi Bro Park, which offers a 3.5 acre spring-fed pond, nature trail, pavilion, wood play structure, two sand volleyball courts and outdoor ice rinks.

There is a \$1,000 fee for water hookup and a \$2,900 fee for sewer tap. HOA fees are \$175 per year.

Builder terms possible.

Building relationships.

208 East Washington Street Ann Arbor, MI 48104

734.663.0501

**Charlie Koenn** 

734.926.0230

CKOENN@SWISHERCOMMERCIAL.COM

SWISHERCOMMERCIAL.COM





Building relationships.

208 East Washington Street Ann Arbor, MI 48104

734.663.0501

**Charlie Koenn** 

734.926.0230

CKOENN@SWISHERCOMMERCIAL.COM





Building relationships.

208 East Washington Street Ann Arbor, MI 48104

734.663.0501

Charlie Koenn

734.926.0230

CKOENN@SWISHERCOMMERCIAL.COM





Building relationships.

208 East Washington Street Ann Arbor, MI 48104

734.663.0501

Charlie Koenn

734.926.0230

CKOENN@SWISHERCOMMERCIAL.COM