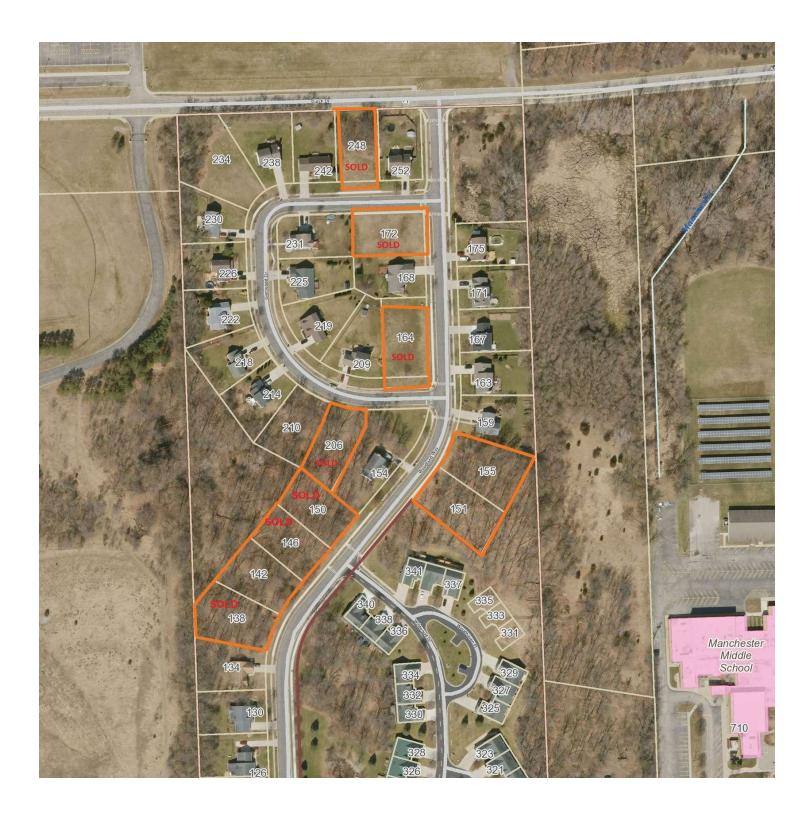

#### **PROPERTY OVERVIEW**

Three (3) developed residential lots located in Manchester Meadows in the Village of Manchester.

The neighborhood backs up to Chi Bro Park, which offers a 3.5 acre spring-fed pond, nature trail, pavilion, wood play structure, two sand volleyball courts and outdoor ice rinks.