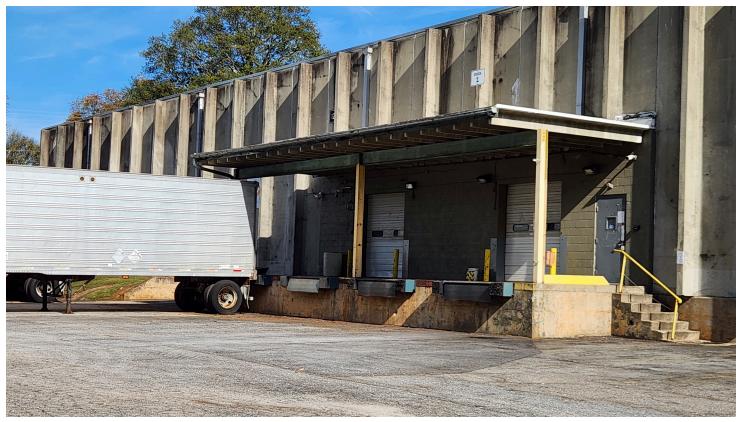

## Warehouse Space (Revised) 1201 W Bramlett Rd. Greenville, SC 29611

## For Lease \$6.75 per sqft.

The property is located minutes from downtown Greenville and the West End area.

- · 20,000 SF Fully Sprinkled Warehouse
- · 20 Ft. Ceiling Height
- Drive in door & loading docks (10' H X 8"W)
- 600 amp 3 phase 480V Long or Short Term Lease
- Greenville County Industrial 1 Zoning