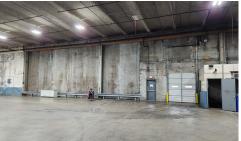

## For Lease \$6.75 per sqft.

The property is located minutes from downtown Greenville and the West End area.

- · 20,000 SF Fully Sprinkled Warehouse
- · 20 Ft. Ceiling Height
- Drive in door & loading docks (10' H X 8"W)
- 600 amp 3 phase 480V Long or Short Term Lease
- Greenville County Industrial 1 Zoning