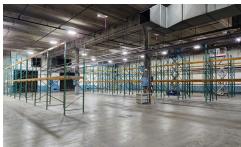

## For Lease \$6.75 per sqft.

The property is located minutes from downtown Greenville and the West End area.

- · 20,000 SF Fully Sprinkled Warehouse
- · 20 Ft. Ceiling Height
- Drive in door & loading docks (10' H X 8"W)
- 600 amp 3 phase 480V Long or Short Term Lease
- Greenville County Industrial 1 Zoning