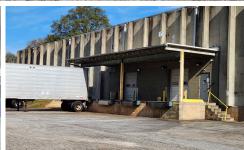

## Warehouse Space (Revised) 1201 W Bramlett Rd. Greenville, SC 29611

## For Lease \$6.75 per sqft.

The property is located minutes from downtown Greenville and the West End area.

- · 20,000 SF Fully Sprinkled Warehouse
- · 20 Ft. Ceiling Height
- Drive in door & loading docks (10' H X 8"W)
- 600 amp 3 phase 480V Long or Short Term Lease
- Greenville County Industrial 1 Zoning