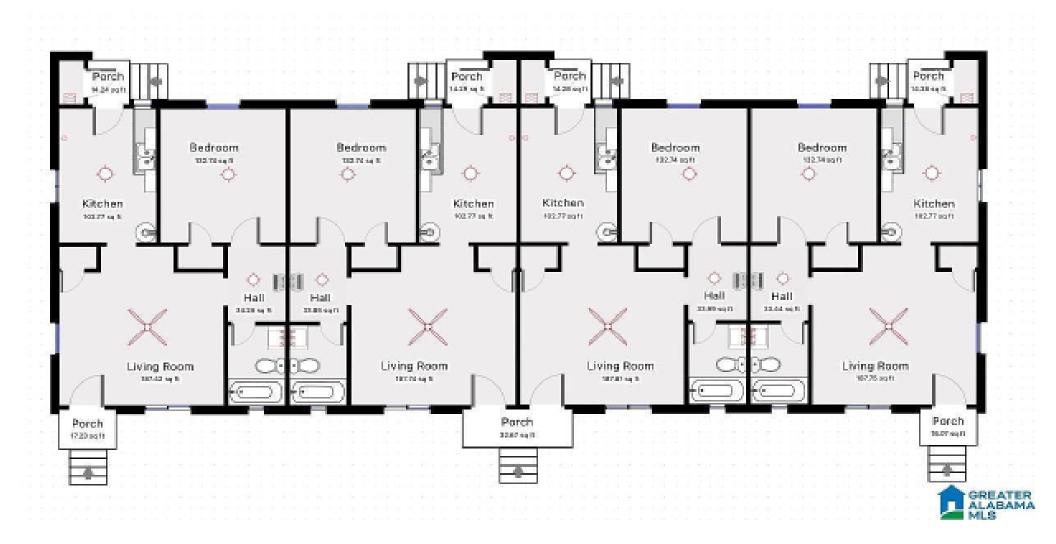

95,000





## **Property Highlights**

- LAH Commercial Real Estate is pleased to present this 20 unit value add Multifamily property located in Birmingham, AL just 13 minutes from the CBD.
- All units are 1 Bedroom 1 Bathroom, with W/D connections; 18 of the 20 have been rehabbed, with 2 units being down vacant but in need of minimal repair.
- 16 of the 20 units are currently rented and rents are under market, thus
  providing instant cash flow opportunity for a prospective investor.
- Property is located on +/- 2.18 AC of land with one empty lot where an additional 4 unit building used to be located, so the prospect of expansion is available.
- High demand for additional renters in the area.
- Call Broker for more details.

















































## Floor Plan