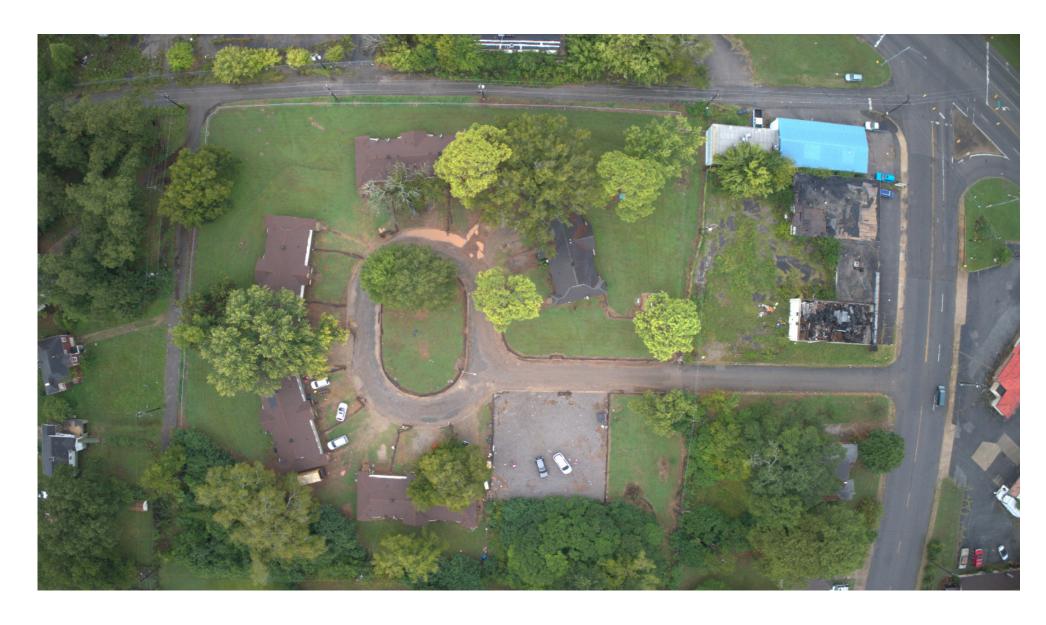

## **MULTIFAMILY FOR SALE**

5731 & 5714 Court M | Birmingham, AL 35205

\$1,095,000

## **Property Highlights**

- LAH Commercial Real Estate is pleased to present this 20 unit value add Multifamily property located in Birmingham, AL just 13 minutes from the CBD.
- All units are 1 Bedroom 1 Bathroom, with W/D connections; 18 of the 20 have been rehabbed, with 2 units being down vacant but in need of minimal repair.
- 16 of the 20 units are currently rented and rents are under market, thus
  providing instant cash flow opportunity for a prospective investor.
- Property is located on +/- 2.18 AC of land with one empty lot where an additional 4 unit building used to be located, so the prospect of expansion is available.
- High demand for additional renters in the area.
- Call Broker for more details.