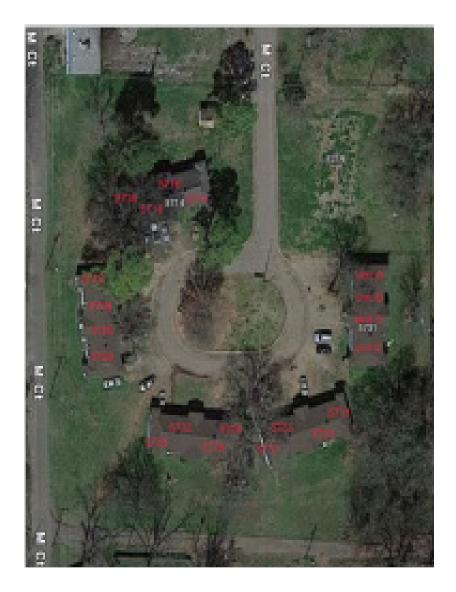

FOR SALE**

5731 & 5714 Court M | Birmingham, AL 35205

\$1,095,000





## **Property Highlights**

- LAH Commercial Real Estate is pleased to present this 20 unit value add Multifamily property located in Birmingham, AL just 13 minutes from the CBD.
- All units are 1 Bedroom 1 Bathroom, with W/D connections; 18 of the 20 have been rehabbed, with 2 units being down vacant but in need of minimal repair.
- 16 of the 20 units are currently rented and rents are under market, thus
  providing instant cash flow opportunity for a prospective investor.
- Property is located on +/- 2.18 AC of land with one empty lot where an additional 4 unit building used to be located, so the prospect of expansion is available.
- High demand for additional renters in the area.
- Call Broker for more details.

















































## Floor Plan