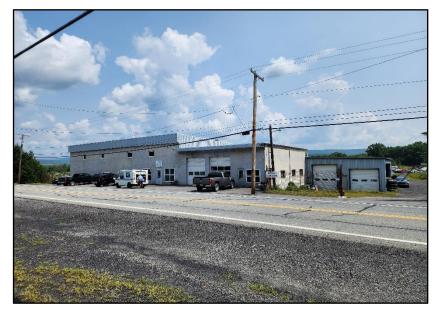

# \$1,650,000.00

| PROPERTY:      | Highway Auto Parts                                                                                                                       |  |
|----------------|------------------------------------------------------------------------------------------------------------------------------------------|--|
| LOCATION:      | Eynon Jerymn Road, Archbald, Lackawanna County                                                                                           |  |
| TYPE:          | Automotive Recycling/Salvage Facility                                                                                                    |  |
| DESCRIPTION:   | 85+ Acre Automotive Recycling Center, Scrap/Salvage Yard with active scrap yard license being sold "as is" with cars, scrap, parts, etc. |  |
| BUILDING:      | +/-5,000 SF Parts Storage and Sales Office                                                                                               |  |
|                | +/- 5,000 SF Garage                                                                                                                      |  |
| BUILDING AGE   | 1960'S                                                                                                                                   |  |
| ACRES:         | +/- 86.69 ACRES                                                                                                                          |  |
| PARCELS:       | P1: 78.63 acres (PIN 08404010004)                                                                                                        |  |
|                | P2: 4.42 acres (PIN 084040100040)                                                                                                        |  |
|                | P3: 1.40 acres (PIN 08404010002)                                                                                                         |  |
|                | P4: 0.94 acres (PIN 08404010005)                                                                                                         |  |
|                | P5: 0.30 acres (PIN 084040100)                                                                                                           |  |
| ZONING:        | I-2 General Industrial and C-2 General Commercial                                                                                        |  |
| SCRAP LICENSE: | Yes, Active.                                                                                                                             |  |
| WATER:         | Pumped and Filtered Pond                                                                                                                 |  |
| SEWER:         | Septic Tank                                                                                                                              |  |

#### **HIGHLIGHTS:**

- Lackawanna County
- 85+ Acres
- Running Auto Salavge Yard
- Includes Cars, Scrap, Parts, etc.
- Turn Key or Development Opportunity

All information furnished regarding property for sale, rental or financing is from sources deemed reliable, but no warranty or representation is made as to the accuracy thereof, and same is submitted, subject to errors, omissions, change of price, rental or other conditions, prior sale, lease or financing, or withdrawal without notice.