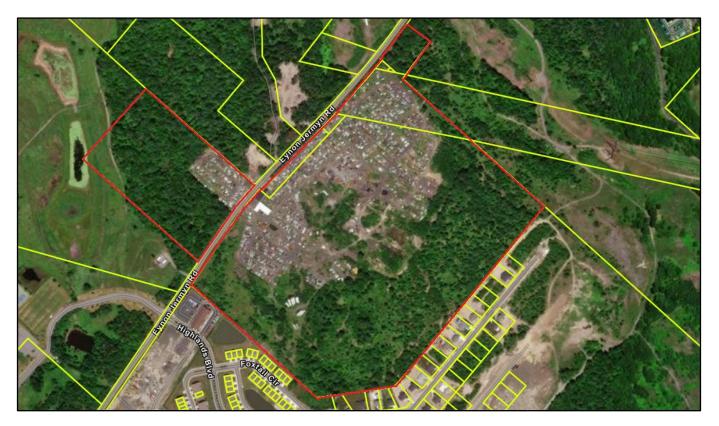

# \$1,650,000.00

| PROPERTY:      | Highway Auto Parts                                                                                                                       |  |
|----------------|------------------------------------------------------------------------------------------------------------------------------------------|--|
| LOCATION:      | Eynon Jerymn Road, Archbald, Lackawanna County                                                                                           |  |
| TYPE:          | Automotive Recycling/Salvage Facility                                                                                                    |  |
| DESCRIPTION:   | 85+ Acre Automotive Recycling Center, Scrap/Salvage Yard with active scrap yard license being sold "as is" with cars, scrap, parts, etc. |  |
| BUILDING:      | +/-5,000 SF Parts Storage and Sales Office                                                                                               |  |
|                | +/- 5,000 SF Garage                                                                                                                      |  |
| BUILDING AGE   | 1960'S                                                                                                                                   |  |
| ACRES:         | +/- 86.69 ACRES                                                                                                                          |  |
| PARCELS:       | P1: 78.63 acres (PIN 08404010004)                                                                                                        |  |
|                | P2: 4.42 acres (PIN 084040100040)                                                                                                        |  |
|                | P3: 1.40 acres (PIN 08404010002)                                                                                                         |  |
|                | P4: 0.94 acres (PIN 08404010005)                                                                                                         |  |
|                | P5: 0.30 acres (PIN 084040100)                                                                                                           |  |
| ZONING:        | I-2 General Industrial and C-2 General Commercial                                                                                        |  |
| SCRAP LICENSE: | Yes, Active.                                                                                                                             |  |
| WATER:         | Pumped and Filtered Pond                                                                                                                 |  |
| SEWER:         | Septic Tank                                                                                                                              |  |

#### **HIGHLIGHTS:**

- Lackawanna County
- 85+ Acres
- Running Auto Salavge Yard
- Includes Cars, Scrap, Parts, etc.
- Turn Key or Development Opportunity

All information furnished regarding property for sale, rental or financing is from sources deemed reliable, but no warranty or representation is made as to the accuracy thereof, and same is submitted, subject to errors, omissions, change of price, rental or other conditions, prior sale, lease or financing, or withdrawal without notice.