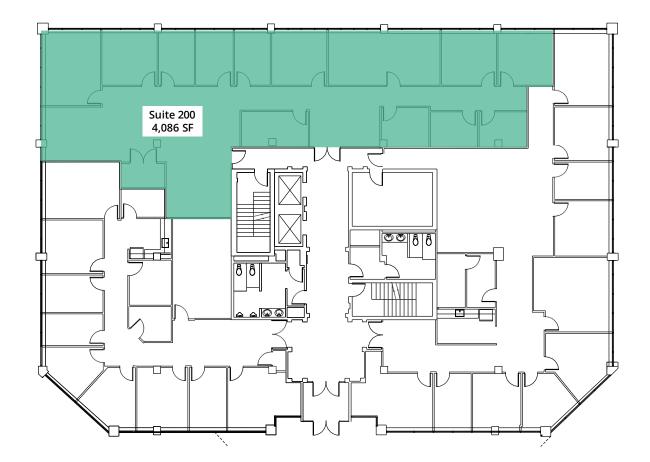

nd and fourth floor
- Cafe located on property, within short walking distance from building
- Ample free surface parking
- » Located on the corner of Cherokee Ave & Shawnee Road
- » Easy access to I-95, I-495 and I-395
- » Seven minute drive to Van Dorn Metro



| At-a-Glance |                         | 5500 Cherokee | Avenue   Alexandria |
|-------------|-------------------------|---------------|---------------------|
| Floor Size  | 11,461 sf               | Stories       | 5                   |
| Rent psf    | \$24.50 fs              | Submarket     | Springfield/Burke   |
| Parking     | 3.6 spaces per 1,000 sf | Nearest Metro | Van Dorn (Blue)     |



## **Location & amenities**

### Easy access to a multitude of amenities!

Click to Explore





## Second floor

4,086 SF Available





## **Fourth floor**

2,841 SF Available





## **Fifth floor**

10,365 SF Available







#### **Drive Times**

| Van Dorn Metro              | 8 mins  | 3.1 miles |
|-----------------------------|---------|-----------|
| Ronald Reagan Airport       | 17 mins | 9.0 miles |
| Backlick Road Commuter Rail | 6 mins  | 2.1 miles |
| Bradlick Shopping Center    | 6 mins  | 1.5 miles |

#### **Traffic Counts**

Cherokee Avenue Edsall Road Patuxent Vista Drive 45,000 Vehicles Per Day 38,000 Vehicles Per Day 7,500 Vehicles Per Day

#### 5500 Cherokee Ave, Alexandria, VA

**Doug Eliot**, Partner 703.963.2062 <u>doug.eliot@afortressrp.com</u> James Palmer, Partner 703.973.4069 james.palmer@fortressrp.com

5500

#### fortressrp.com

70.973.4069 | © 2022 Fortress Realty Partners, LLC.

Informatio