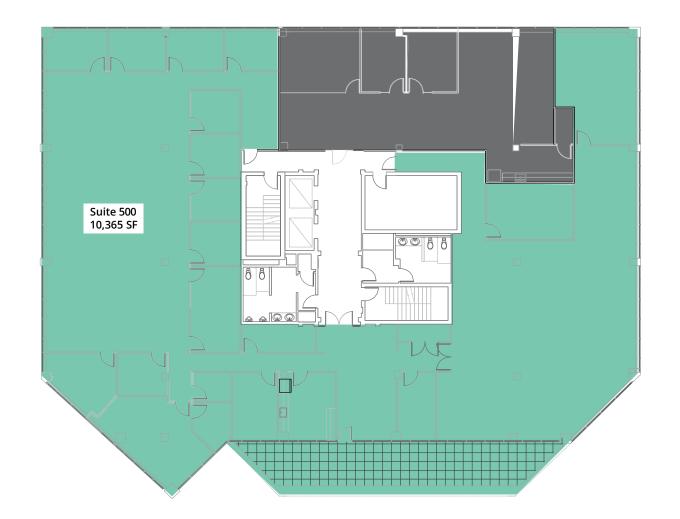

g
- Ample free surface parking
- » Located on the corner of Cherokee Ave & Shawnee Road
- » Easy access to I-95, I-495 and I-395
- » Seven minute drive to Van Dorn Metro



| At-a-Glance |                         | 5500 Cherokee | Avenue   Alexandria |
|-------------|-------------------------|---------------|---------------------|
| Floor Size  | 11,461 sf               | Stories       | 5                   |
| Rent psf    | \$24.50 fs              | Submarket     | Springfield/Burke   |
| Parking     | 3.6 spaces per 1,000 sf | Nearest Metro | Van Dorn (Blue)     |



## **Location & amenities**

### Easy access to a multitude of amenities!

Click to Explore





## Second floor

4,086 SF Available





## **Fourth floor**

2,841 SF Available





## **Fifth floor**

10,365 SF Available







#### **Drive Times**

| Van Dorn Metro              | 8 mins  | 3.1 miles |
|-----------------------------|---------|-----------|
| Ronald Reagan Airport       | 17 mins | 9.0 miles |
| Backlick Road Commuter Rail | 6 mins  | 2.1 miles |
| Bradlick Shopping Center    | 6 mins  | 1.5 miles |

#### **Traffic Counts**

Cherokee Avenue Edsall Road Patuxent Vista Drive 45,000 Vehicles Per Day 38,000 Vehicles Per Day 7,500 Vehicles Per Day

#### 5500 Cherokee Ave, Alexandria, VA

**Doug Eliot**, Partner 703.963.2062 <u>doug.eliot@afortressrp.com</u> James Palmer, Partner 703.973.4069 james.palmer@fortressrp.com

5500

#### fortressrp.com

70.973.4069 | © 2022 Fortress Realty Partners, LLC.

Information contained herein was obtained from sources deemed reliable and, while thought to be corr