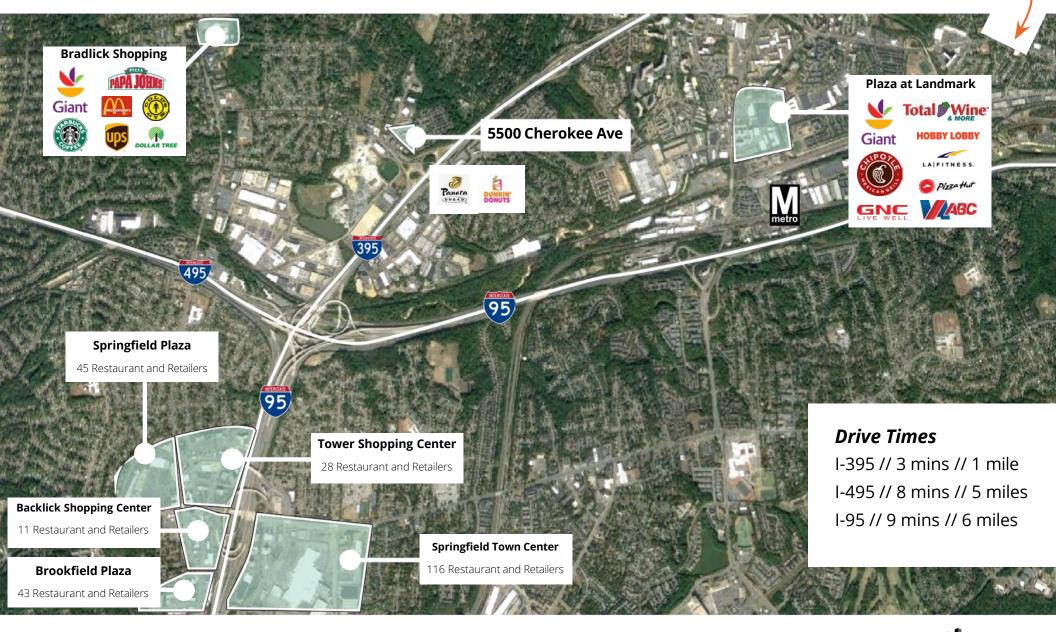

### Easy access to a multitude of amenities!

Click to Explore

#### **Drive Times**

| Van Dorn Metro              | 8 mins  | 3.1 miles |
|-----------------------------|---------|-----------|
| Ronald Reagan Airport       | 17 mins | 9.0 miles |
| Backlick Road Commuter Rail | 6 mins  | 2.1 miles |
| Bradlick Shopping Center    | 6 mins  | 1.5 miles |

#### **Traffic Counts**

Cherokee Avenue Edsall Road Patuxent Vista Drive 45,000 Vehicles Per Day 38,000 Vehicles Per Day 7,500 Vehicles Per Day