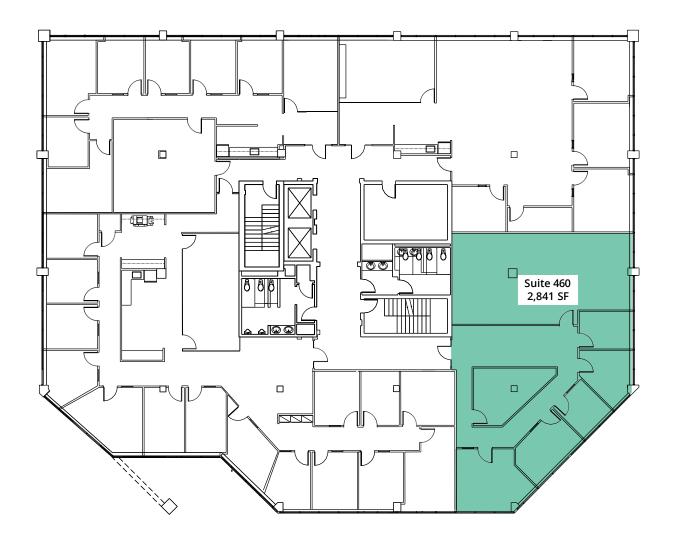

y, within short walking distance from building
- Ample free surface parking
- » Located on the corner of Cherokee Ave & Shawnee Road
- » Easy access to I-95, I-495 and I-395
- » Seven minute drive to Van Dorn Metro



| At-a-Glance |                         | 5500 Cherokee | Avenue   Alexandria |
|-------------|-------------------------|---------------|---------------------|
| Floor Size  | 11,461 sf               | Stories       | 5                   |
| Rent psf    | \$24.50 fs              | Submarket     | Springfield/Burke   |
| Parking     | 3.6 spaces per 1,000 sf | Nearest Metro | Van Dorn (Blue)     |



## **Location & amenities**

### Easy access to a multitude of amenities!

Click to Explore





## Second floor

4,086 SF Available





## **Fourth floor**

2,841 SF Available





## **Fifth floor**

10,365 SF Available







#### **Drive Times**

| Van Dorn Metro              | 8 mins  | 3.1 miles |
|-----------------------------|---------|-----------|
| Ronald Reagan Airport       | 17 mins | 9.0 miles |
| Backlick Road Commuter Rail | 6 mins  | 2.1 miles |
| Bradlick Shopping Center    | 6 mins  | 1.5 miles |

#### **Traffic Counts**

Cherokee Avenue Edsall Road Patuxent Vista Drive 45,000 Vehicles Per Day 38,000 Vehicles Per Day 7,500 Vehicles Per Day

#### 5500 Cherokee Ave, Alexandria, VA

**Doug Eliot**, Partner 703.963.2062 <u>doug.eliot@afortressrp.com</u> James Palmer, Partner 703.973.4069 james.palmer@fortressrp.com

5500

#### fortressrp.com

70.973.4069 | © 2022 Fortress Realty Partners, LLC.

Information contained herein was obtained from sources