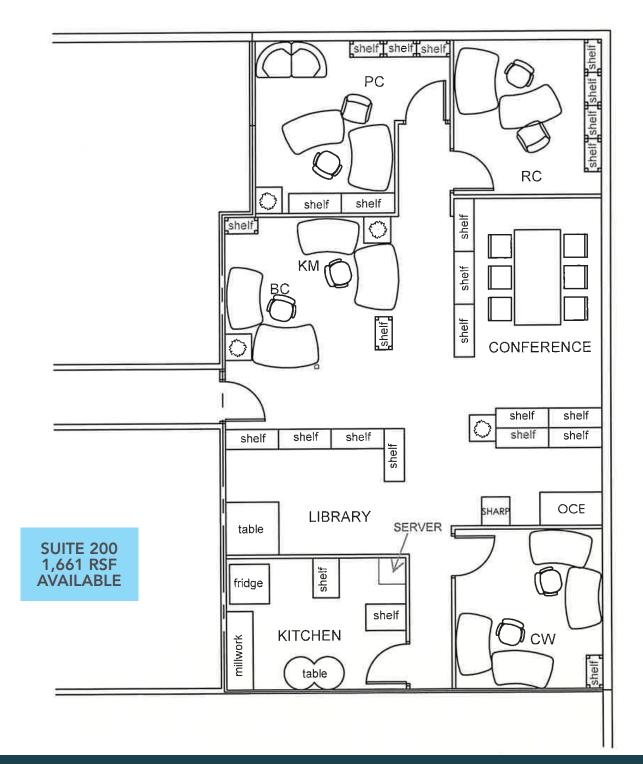

## PROPERTY DETAILS

420 WEST 1500 SOUTH, BOUNTIFUL, UTAH 84010

- Suite 200: 1,661 SF available
- \$17.50/SF full service
- Professional office building
- Tenant pays janitorial
- Parking stalls: 56

## WASATCH BUILDING

## SECOND FLOOR

ement with the information it contains is given with the under

This stat