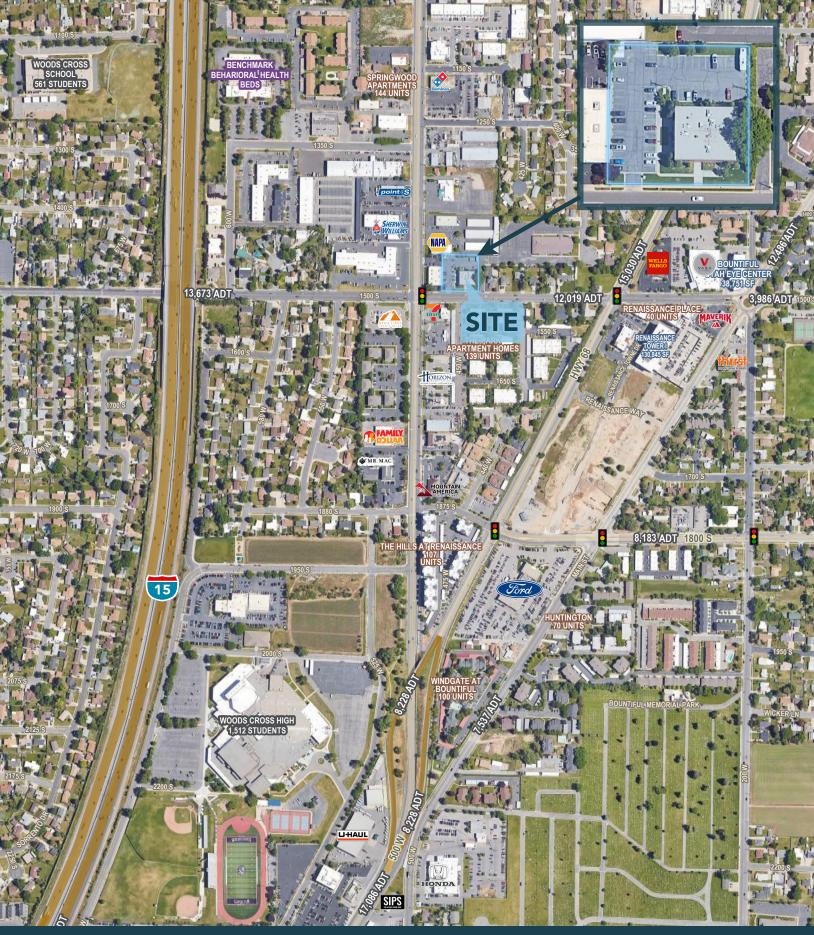

## PROPERTY DETAILS

420 WEST 1500 SOUTH, BOUNTIFUL, UTAH 84010

- Suite 200: 1,661 SF available
- \$17.50/SF full service
- Professional office building
- Tenant pays janitorial
- Parking stalls: 56