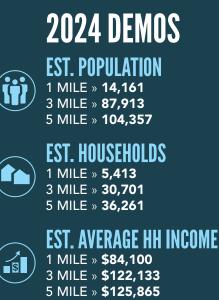

## PROPERTY DETAILS

420 WEST 1500 SOUTH, BOUNTIFUL, UTAH 84010

- Suite 200: 1,661 SF available
- \$17.50/SF full service
- Professional office building
- Tenant pays janitorial
- Parking stalls: 56