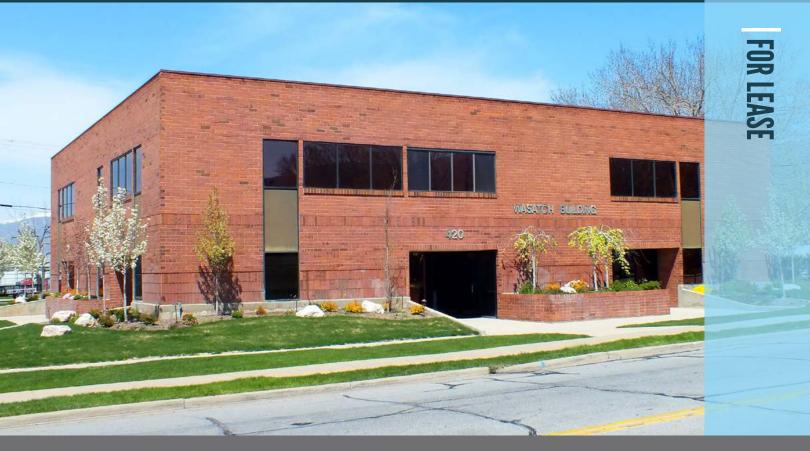

# WASATCH BUILDING

## PROPERTY DETAILS

420 WEST 1500 SOUTH, BOUNTIFUL, UTAH 84010

- Suite 200: 1,661 SF available
- \$17.50/SF full service
- Professional office building
- Tenant pays janitorial
- Parking stalls: 56