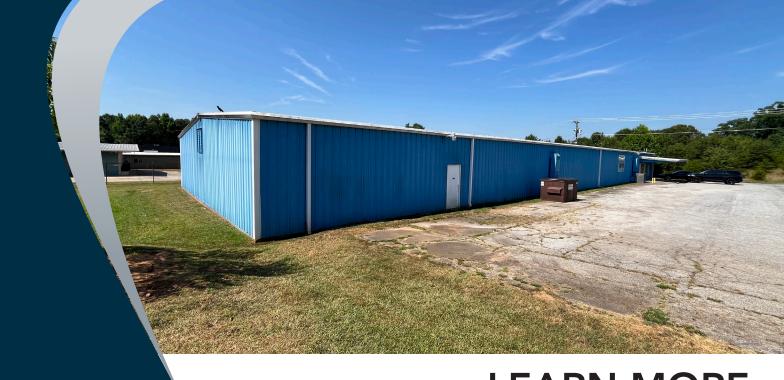

Sale Price:** \$1,300,000

- Seller to Paint Exterior
- New Office Space to be Built Out
- Restrooms Undergoing Full Renovations
- New Electrical Service









## **PROPERTY OVERVIEW**

| PROPERTY NAME      | 2310 River Road |
|--------------------|-----------------|
| TYPE               | Industrial      |
| TOTAL AVAILABLE SF | ±10,500 SF      |
| TOTAL BUILDING SF  | ±10,500 SF      |
| COUNTY             | Anderson        |
| CITY LIMITS        | No              |
| ZONING             | None            |

| CONSTRUCTION TYPE | Metal      |
|-------------------|------------|
| ROOF              | Metal      |
| DOCK DOORS        | One (1)    |
| COLUMN SPACING    | Clear Span |
| LIGHTING          | LED        |
| SPRINKLERS        | None       |

## **PROPERTY PHOTOS**















# LEARN MORE GIVE US A CALL



Micah Williams
Senior Associate
864.477.0455
mwilliams@lee-associates.com



Randall Bentley, SIOR, CCIM President/ Managing Principal 864.444.2842 rbentley@lee-associates.com



**Kevin Bentley, SIOR**EVP/Principal
864.444.1196
kbentley@lee-associates.com



**Justin Bentley**Associate
864.449.1059
jbentley@lee-associates.com



864.704.1040 LeeGreenville.com

### **GREENVILLE OFFICE**

201 W. McBee Ave, Suite 400 Greenville, SC 29601

### **SPARTANBURG OFFICE**

320 E. Main Street, Suite 430 Spartanburg, SC 29302

All information furnished regarding the properties and information in this packet is from sources deemed reliable, but no warranty or representation is made to the accuracy thereof and same is submitted to errors, omissions, change of price, ren