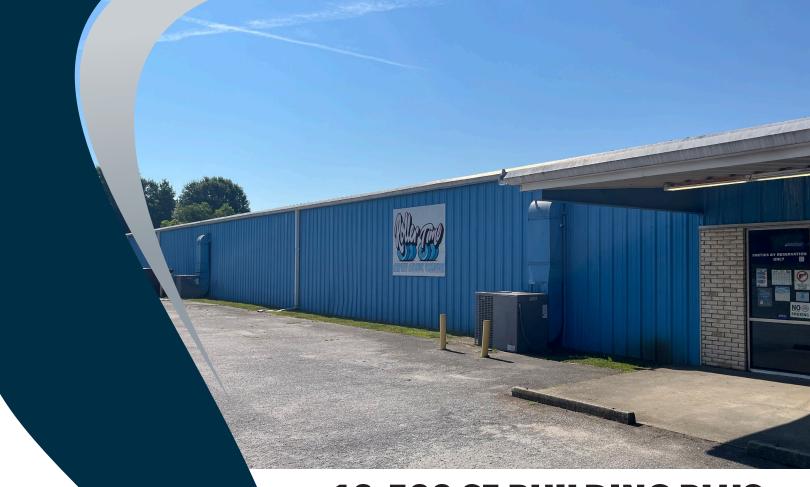

# ±10,500 SF BUILDING PLUS ±1.4 ACRES WITH EXTREME PROXIMITY TO I-85 FOR SALE OR LEASE

2310 River Rd, Piedmont, SC 29673

LEE & ASSOCIATES
COMMERCIAL REAL ESTATE SERVICES

#### **Justin Bentley**

Associate

jbentley@lee-associates.com

864.704.1040 LeeGreenville.com Lease Rate: \$10/SF NNN

**Sale Price:** \$1,300,000

- Seller to Paint Exterior
- New Office Space to be Built Out
- Restrooms Undergoing Full Renovations
- New Electrical Service

## **PROPERTY OVERVIEW**

| PROPERTY NAME      | 2310 River Road |
|--------------------|-----------------|
| TYPE               | Industrial      |
| TOTAL AVAILABLE SF | ±10,500 SF      |
| TOTAL BUILDING SF  | ±10,500 SF      |
| COUNTY             | Anderson        |
| CITY LIMITS        | No              |
| ZONING             | None            |