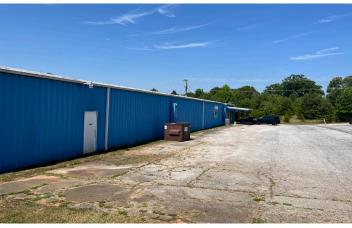

NNN

**Sale Price:** \$1,300,000

- Seller to Paint Exterior
- New Office Space to be Built Out
- Restrooms Undergoing Full Renovations
- New Electrical Service









## **PROPERTY OVERVIEW**

| PROPERTY NAME      | 2310 River Road |
|--------------------|-----------------|
| TYPE               | Industrial      |
| TOTAL AVAILABLE SF | ±10,500 SF      |
| TOTAL BUILDING SF  | ±10,500 SF      |
| COUNTY             | Anderson        |
| CITY LIMITS        | No              |
| ZONING             | None            |

| CONSTRUCTION TYPE | Metal      |
|-------------------|------------|
| ROOF              | Metal      |
| DOCK DOORS        | One (1)    |
| COLUMN SPACING    | Clear Span |
| LIGHTING          | LED        |
| SPRINKLERS        | None       |

## **PROPERTY PHOTOS**















# LEARN MORE GIVE US A CALL



Micah Williams
Senior Associate
864.477.0455
mwilliams@lee-associates.com



Randall Bentley, SIOR, CCIM President/ Managing Principal 864.444.2842 rbentley@lee-associates.com



**Kevin Bentley, SIOR**EVP/Principal
864.444.1196
kbentley@lee-associates.com



**Justin Bentley**Associate
864.449.1059
jbentley@lee-associates.com



864.704.1040 LeeGreenville.com

### **GREENVILLE OFFICE**

201 W. McBee Ave, Suite 400 Greenville, SC 29601

### **SPARTANBURG OFFICE**

320 E. Main Street, Suite 430 Spartanburg, SC 29302

All information furnished regarding the properties and information in this packet is from sources deemed reliable, but no warranty or representation is made to the accuracy thereof and same is submitted to errors, omissions, change of pr