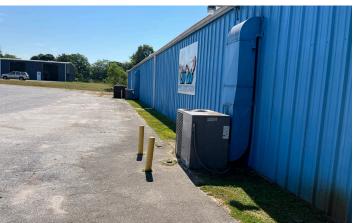

NN

**Sale Price:** \$1,300,000

- Seller to Paint Exterior
- New Office Space to be Built Out
- Restrooms Undergoing Full Renovations
- New Electrical Service









## **PROPERTY OVERVIEW**

| PROPERTY NAME      | 2310 River Road |
|--------------------|-----------------|
| TYPE               | Industrial      |
| TOTAL AVAILABLE SF | ±10,500 SF      |
| TOTAL BUILDING SF  | ±10,500 SF      |
| COUNTY             | Anderson        |
| CITY LIMITS        | No              |
| ZONING             | None            |

| CONSTRUCTION TYPE | Metal      |
|-------------------|------------|
| ROOF              | Metal      |
| DOCK DOORS        | One (1)    |
| COLUMN SPACING    | Clear Span |
| LIGHTING          | LED        |
| SPRINKLERS        | None       |

## **PROPERTY PHOTOS**















# LEARN MORE GIVE US A CALL



Micah Williams
Senior Associate
864.477.0455
mwilliams@lee-associates.com



Randall Bentley, SIOR, CCIM President/ Managing Principal 864.444.2842 rbentley@lee-associates.com



**Kevin Bentley, SIOR**EVP/Principal
864.444.1196
kbentley@lee-associates.com



**Justin Bentley**Associate
864.449.1059
jbentley@lee-associates.com



864.704.1040 LeeGreenville.com

### **GREENVILLE OFFICE**

201 W. McBee Ave, Suite 400 Greenville, SC 29601

### **SPARTANBURG OFFICE**

320 E. Main Street, Suite 430 Spartanburg, SC 29302

All information furnished regarding the properties and information in this packet is from sources deemed reliable, but no warranty or representation is made to the accuracy thereof and same is submitted to errors, omissions, change of pric