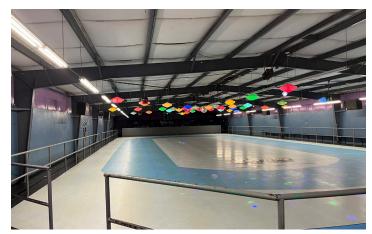

0/SF NNN

**Sale Price:** \$1,300,000

- Seller to Paint Exterior
- New Office Space to be Built Out
- Restrooms Undergoing Full Renovations
- New Electrical Service









## **PROPERTY OVERVIEW**

| PROPERTY NAME      | 2310 River Road |
|--------------------|-----------------|
| TYPE               | Industrial      |
| TOTAL AVAILABLE SF | ±10,500 SF      |
| TOTAL BUILDING SF  | ±10,500 SF      |
| COUNTY             | Anderson        |
| CITY LIMITS        | No              |
| ZONING             | None            |

| CONSTRUCTION TYPE | Metal      |
|-------------------|------------|
| ROOF              | Metal      |
| DOCK DOORS        | One (1)    |
| COLUMN SPACING    | Clear Span |
| LIGHTING          | LED        |
| SPRINKLERS        | None       |

## **PROPERTY PHOTOS**















# LEARN MORE GIVE US A CALL



Micah Williams
Senior Associate
864.477.0455
mwilliams@lee-associates.com



Randall Bentley, SIOR, CCIM President/ Managing Principal 864.444.2842 rbentley@lee-associates.com



**Kevin Bentley, SIOR**EVP/Principal
864.444.1196
kbentley@lee-associates.com



**Justin Bentley**Associate
864.449.1059
jbentley@lee-associates.com



864.704.1040 LeeGreenville.com

### **GREENVILLE OFFICE**

201 W. McBee Ave, Suite 400 Greenville, SC 29601

### **SPARTANBURG OFFICE**

320 E. Main Street, Suite 430 Spartanburg, SC 29302

All information furnished regarding the properties and information in this packet is from sources deemed reliable, but no warranty or representation is made to the accuracy thereof and same is submitted to errors, omissions, change o