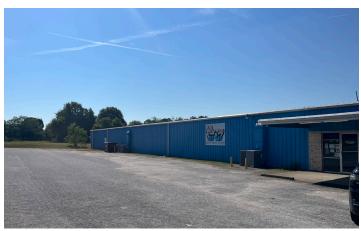

SF NNN

**Sale Price:** \$1,300,000

- Seller to Paint Exterior
- New Office Space to be Built Out
- Restrooms Undergoing Full Renovations
- New Electrical Service









## **PROPERTY OVERVIEW**

| PROPERTY NAME      | 2310 River Road |
|--------------------|-----------------|
| TYPE               | Industrial      |
| TOTAL AVAILABLE SF | ±10,500 SF      |
| TOTAL BUILDING SF  | ±10,500 SF      |
| COUNTY             | Anderson        |
| CITY LIMITS        | No              |
| ZONING             | None            |

| CONSTRUCTION TYPE | Metal      |
|-------------------|------------|
| ROOF              | Metal      |
| DOCK DOORS        | One (1)    |
| COLUMN SPACING    | Clear Span |
| LIGHTING          | LED        |
| SPRINKLERS        | None       |

## **PROPERTY PHOTOS**















# LEARN MORE GIVE US A CALL



Micah Williams
Senior Associate
864.477.0455
mwilliams@lee-associates.com



Randall Bentley, SIOR, CCIM President/ Managing Principal 864.444.2842 rbentley@lee-associates.com



**Kevin Bentley, SIOR**EVP/Principal
864.444.1196
kbentley@lee-associates.com



**Justin Bentley**Associate
864.449.1059
jbentley@lee-associates.com



864.704.1040 LeeGreenville.com

### **GREENVILLE OFFICE**

201 W. McBee Ave, Suite 400 Greenville, SC 29601

### **SPARTANBURG OFFICE**

320 E. Main Street, Suite 430 Spartanburg, SC 29302

All information furnished regarding the properties and information in this packet is from sources deemed reliable, but no warranty or representation is made to the accuracy thereof and same is submitted to errors, omissions, change of