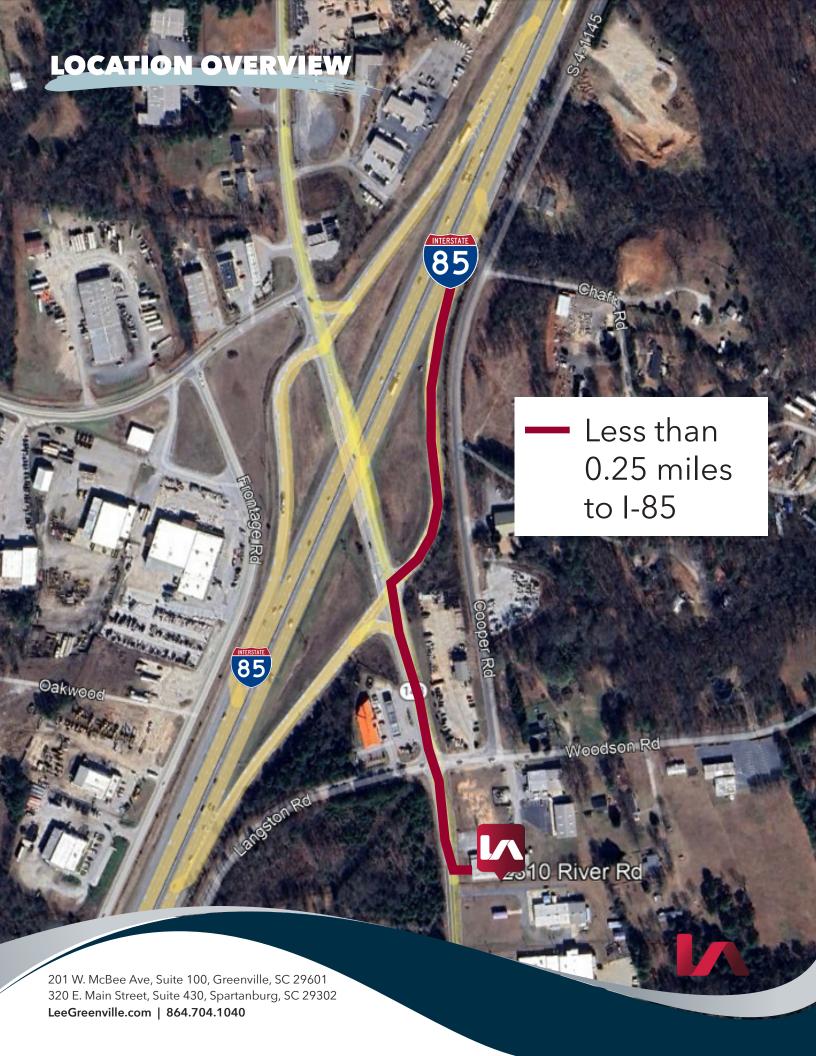

# ±10,500 SF BUILDING PLUS ±1.4 ACRES WITH EXTREME PROXIMITY TO I-85 FOR SALE OR LEASE

2310 River Rd, Piedmont, SC 29673

LEE & ASSOCIATES
COMMERCIAL REAL ESTATE SERVICES