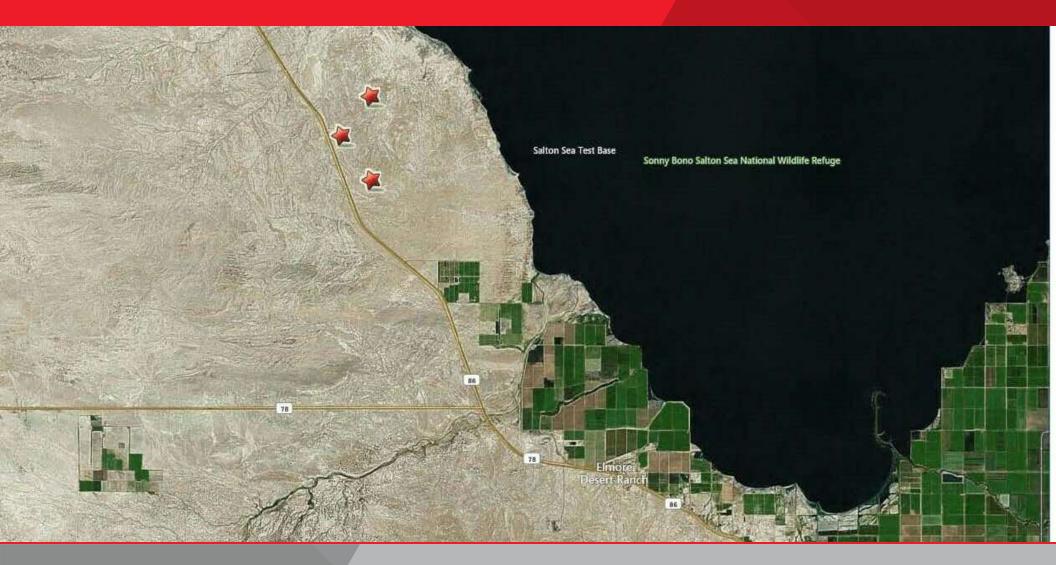

#### **Location Overview**

Imperial County, CA, offers a compelling opportunity for solar building investors. With the property's expansive 1,514 acres, the area is primed for growth and development. Nestled near the picturesque Salton Sea and paralleling Hwy 86- which is a major thoroughfare to Brawley, El Centro and Calexico. The proximity to major transportation routes, such as I-86 and Highway 78, ensures seamless connectivity for businesses. Notably, Imperial County serves as a hub for renewable energy projects, making it an attractive prospect for forward-thinking investors. This strategic location, combined with the area's unique charm and growth potential, positions it as an ideal investment opportunity for solar building ventures.