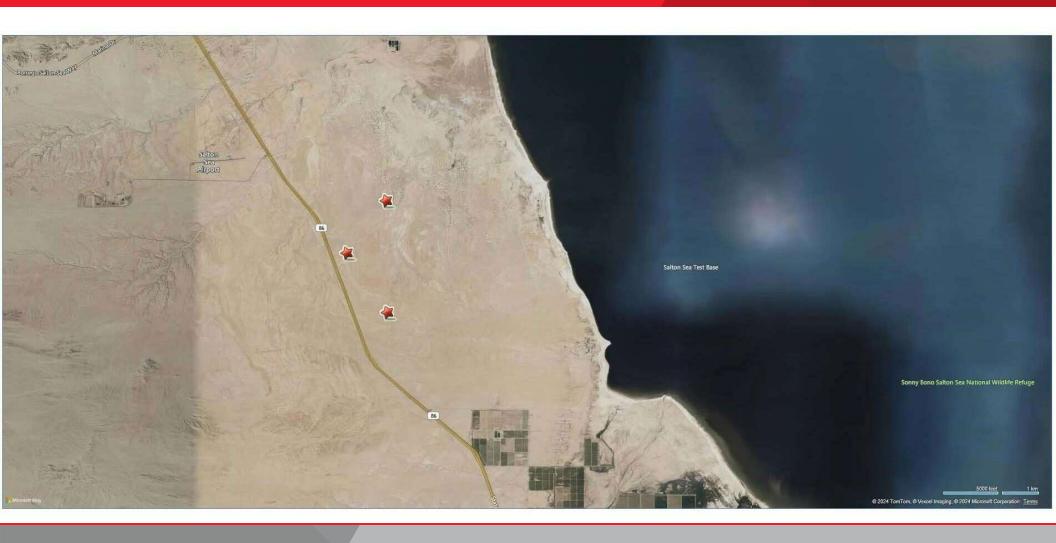

#### **Location Overview**

Imperial County, CA, offers a compelling opportunity for solar building investors. With the property's expansive 1,514 acres, the area is primed for growth and development. Nestled near the picturesque Salton Sea and paralleling Hwy 86- which is a major thoroughfare to Brawley, El Centro and Calexico. The proximity to major transportation routes, such as I-86 and Highway 78, ensures seamless connectivity for businesses. Notably, Imperial County serves as a hub for renewable energy projects, making it an attractive prospect for forward-thinking investors. This strategic location, combined with the area's unique charm and growth potential, positions it as an ideal investment opportunity for solar building ventures.