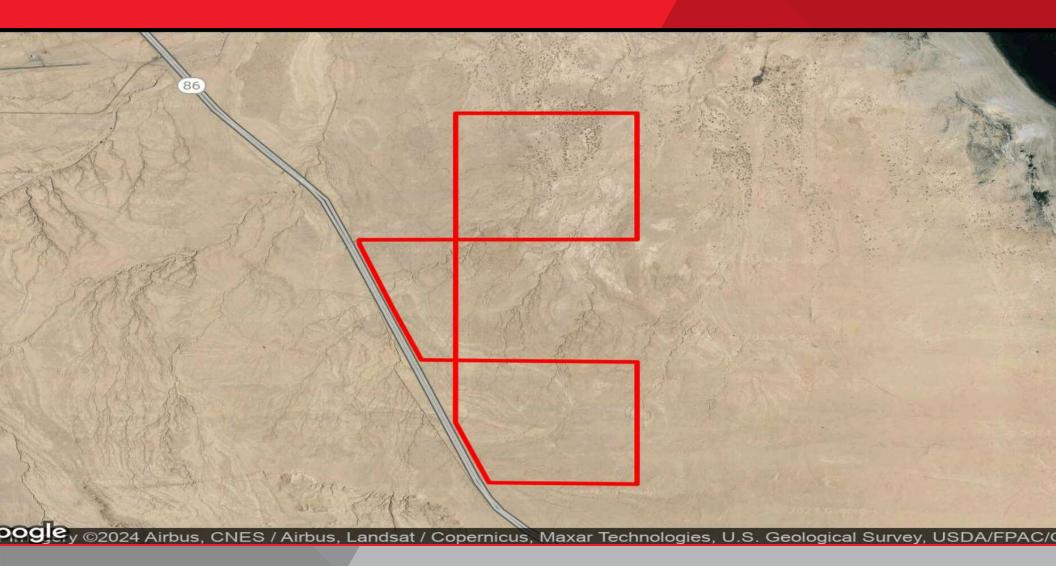

1,514 Acres Salton Sea, CA 92275

| Offe | rino | , Sur | nmo | ıry |
|------|------|-------|-----|-----|
|      | _    | ,     |     | •   |

| Property Type: | Land                          |  |
|----------------|-------------------------------|--|
| Zoning:        | S-2 (Open Space/Preservation) |  |
| Sale Price:    | \$6,813,000                   |  |
| Lot Size:      | 1,514 Acres                   |  |
| Price / Acre:  | \$4,500                       |  |
| APN's:         | 017-340-009, 017-340-025      |  |
| AFIN 5.        | 017-350-034                   |  |

#### **Property Overview**

These three parcels of vacant land are located within close proximity to a proposed solar field and receive plenty of sunlight; making these parcels primed for solar production and additional energy-related opportunities.

#### **Location Overview**

Imperial County, CA, offers a compelling opportunity for solar building investors. With the property's expansive 1,514 acres, the area is primed for growth and development. Nestled near the picturesque Salton Sea and paralleling Hwy 86- which is a major thoroughfare to Brawley, El Centro and Calexico. The proximity to major transportation routes, such as I-86 and Highway 78, ensures seamless connectivity for businesses. Notably, Imperial County serves as a hub for renewable energy projects, making it an attractive prospect for forward-thinking investors. This strategic location, combined with the area's unique charm and growth potential, positions it as an ideal investment opportunity for solar building ventures.