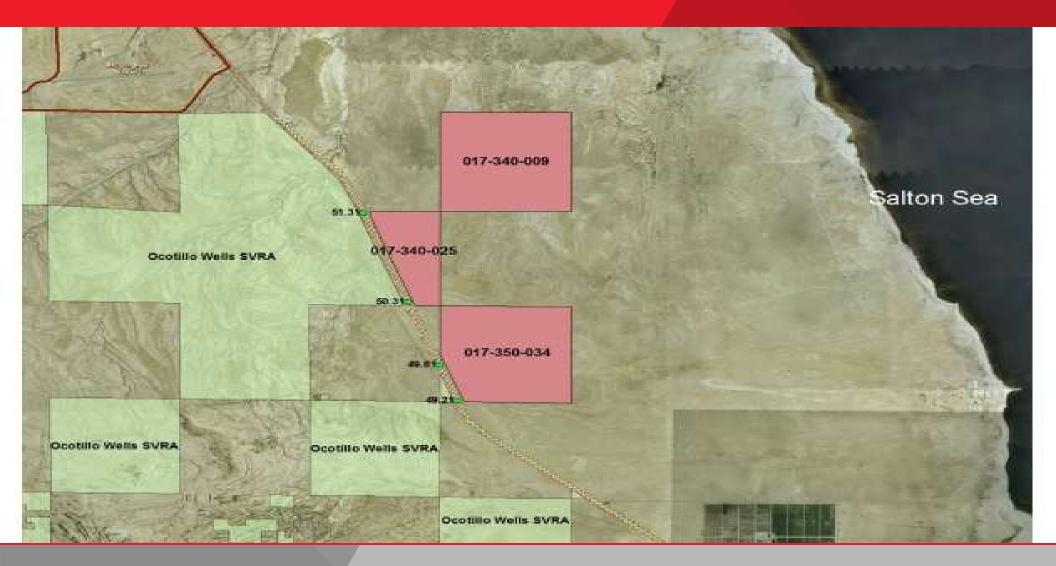

1,514 Acres Salton Sea, CA 92275

| Offe | rino | , Sur | nmo | ıry |
|------|------|-------|-----|-----|
|      | _    | ,     |     | •   |

| Property Type: | Land                          |  |
|----------------|-------------------------------|--|
| Zoning:        | S-2 (Open Space/Preservation) |  |
| Sale Price:    | \$6,813,000                   |  |
| Lot Size:      | 1,514 Acres                   |  |
| Price / Acre:  | \$4,500                       |  |
| APN's:         | 017-340-009, 017-340-025      |  |
| AFIN 5.        | 017-350-034                   |  |

#### **Property Overview**

These three parcels of vacant land are located within close proximity to a proposed solar field and receive plenty of sunlight; making these parcels primed for solar production and additional energy-related opportunities.

#### **Location Overview**

Imperial County, CA, offers a compelling opportunity for solar building investors. With the property's expansive 1,514 acres, the area is primed for growth and development. Nestled near the picturesque Salton Sea and paralleling Hwy 86- which is a major thoroughfare to Brawley, El Centro and Calexico. The proximity to major transportation routes, such as I-86 and Highway 78, ensures seamless connectivity for businesses. Notably, Imperial County serves as a hub for renewable energy projects, making it an attractive prospect for forward-thinking investors. This strategic location, combined with the area's unique charm and growth potential, positions it as an ideal investment opportunity for solar building ventures.