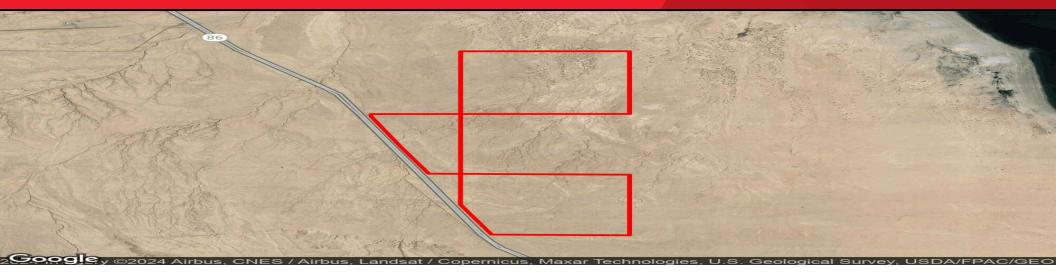

1,514 Acres Salton Sea, CA 92275

| Offe | rino | , Sur | nmo | ıry |
|------|------|-------|-----|-----|
|      | _    | ,     |     | •   |

| Property Type: | Land                          |  |
|----------------|-------------------------------|--|
| Zoning:        | S-2 (Open Space/Preservation) |  |
| Sale Price:    | \$6,813,000                   |  |
| Lot Size:      | 1,514 Acres                   |  |
| Price / Acre:  | \$4,500                       |  |
| APN's:         | 017-340-009, 017-340-025      |  |
| AFIN 5.        | 017-350-034                   |  |

#### **Property Overview**

These three parcels of vacant land are located within close proximity to a proposed solar field and receive plenty of sunlight; making these parcels primed for solar production and additional energy-related opportunities.

#### **Location Overview**

Imperial County, CA, offers a compelling opportunity for solar building investors. With the property's expansive 1,514 acres, the area is primed for growth and development. Nestled near the picturesque Salton Sea and paralleling Hwy 86- which is a major thoroughfare to Brawley, El Centro and Calexico. The proximity to major transportation routes, such as I-86 and Highway 78, ensures seamless connectivity for businesses. Notably, Imperial County serves as a hub for renewable energy projects, making it an attractive prospect for forward-thinking investors. This strategic location, combined with the area's unique charm and growth potential, positions it as an ideal investment opportunity for solar building ventures.