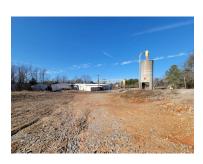

- Main Metal Building (10,000 SF Total Under Roof)
  - 418 SF Office Area
  - 4,582 SF Enclosed Warehouse Area
  - 5,000 SF Outside Covered Dock Area on Rail Side
- Shed (1): +/- 960 SF
- Shed (2) +/- 960 SF
- +/- 1,300 SF Metal Building (between Main Metal Building and Shed 1 and Shed 2)
- Dry Kiln (7 to 10 Years Old Not Working) (New Cost \$140K)
- Dust system (Mass-Lepley Silo / Flying Dutchman Unknown if Operational) (New Cost \$200K)
- Loading dock
- Rail access
- Sprinkler System (Leaks Non-Operational)
- 1972 building (Roof may need Coating No Leaks)
- 3-Phase Electric
- Recent Phase I completed (April 2022); no further action required