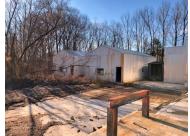

- Main Metal Building (10,000 SF Total Under Roof)
  - 418 SF Office Area
  - 4,582 SF Enclosed Warehouse Area
  - 5,000 SF Outside Covered Dock Area on Rail Side
- Shed (1): +/- 960 SF
- Shed (2) +/- 960 SF
- +/- 1,300 SF Metal Building (between Main Metal Building and Shed 1 and Shed 2)
- Dry Kiln (7 to 10 Years Old Not Working) (New Cost \$140K)
- Dust system (Mass-Lepley Silo / Flying Dutchman Unknown if Operational) (New Cost \$200K)
- Loading dock
- Rail access
- Sprinkler System (Leaks Non-Operational)
- 1972 building (Roof may need Coating No Leaks)
- 3-Phase Electric
- Recent Phase I completed (April 2022); no further action required