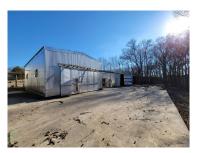

## 193 Solomon St

Industrial | 10,000 SF

Listing Added: 05/03/2023 Listing Updated: 05/03/2023

- Main Metal Building (10,000 SF Total Under Roof)
  - 418 SF Office Area
  - 4,582 SF Enclosed Warehouse Area
  - 5,000 SF Outside Covered Dock Area on Rail Side
- Shed (1): +/- 960 SF
- Shed (2) +/- 960 SF
- +/- 1,300 SF Metal Building (between Main Metal Building and Shed 1 and Shed 2)
- Dry Kiln (7 to 10 Years Old Not Working) (New Cost \$140K)
- Dust system (Mass-Lepley Silo / Flying Dutchman Unknown if Operational) (New Cost \$200K)
- Loading dock
- Rail access
- Sprinkler System (Leaks Non-Operational)
- 1972 building (Roof may need Coating No Leaks)
- 3-Phase Electric
- Recent Phase I completed (April 2022); no further action required