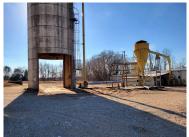

- Main Metal Building (10,000 SF Total Under Roof)
  - 418 SF Office Area
  - 4,582 SF Enclosed Warehouse Area
  - 5,000 SF Outside Covered Dock Area on Rail Side
- Shed (1): +/- 960 SF
- Shed (2) +/- 960 SF
- +/- 1,300 SF Metal Building (between Main Metal Building and Shed 1 and Shed 2)
- Dry Kiln (7 to 10 Years Old Not Working) (New Cost \$140K)
- Dust system (Mass-Lepley Silo / Flying Dutchman Unknown if Operational) (New Cost \$200K)
- Loading dock
- Rail access
- Sprinkler System (Leaks Non-Operational)
- 1972 building (Roof may need Coating No Leaks)
- 3-Phase Electric
- Recent Phase I completed (April 2022); no further action required