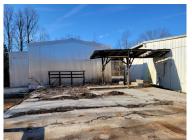

- Main Metal Building (10,000 SF Total Under Roof)
  - 418 SF Office Area
  - 4,582 SF Enclosed Warehouse Area
  - 5,000 SF Outside Covered Dock Area on Rail Side
- Shed (1): +/- 960 SF
- Shed (2) +/- 960 SF
- +/- 1,300 SF Metal Building (between Main Metal Building and Shed 1 and Shed 2)
- Dry Kiln (7 to 10 Years Old Not Working) (New Cost \$140K)
- Dust system (Mass-Lepley Silo / Flying Dutchman Unknown if Operational) (New Cost \$200K)
- Loading dock
- Rail access
- Sprinkler System (Leaks Non-Operational)
- 1972 building (Roof may need Coating No Leaks)
- 3-Phase Electric
- Recent Phase I completed (April 2022); no further action required