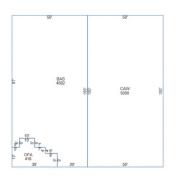

- Main Metal Building (10,000 SF Total Under Roof)
  - 418 SF Office Area
  - 4,582 SF Enclosed Warehouse Area
  - 5,000 SF Outside Covered Dock Area on Rail Side
- Shed (1): +/- 960 SF
- Shed (2) +/- 960 SF
- +/- 1,300 SF Metal Building (between Main Metal Building and Shed 1 and Shed 2)
- Dry Kiln (7 to 10 Years Old Not Working) (New Cost \$140K)
- Dust system (Mass-Lepley Silo / Flying Dutchman Unknown if Operational) (New Cost \$200K)
- Loading dock
- Rail access
- Sprinkler System (Leaks Non-Operational)
- 1972 building (Roof may need Coating No Leaks)
- 3-Phase Electric
- Recent Phase I completed (April 2022); no further action required