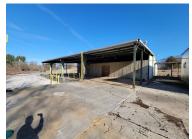

- Main Metal Building (10,000 SF Total Under Roof)
  - 418 SF Office Area
  - 4,582 SF Enclosed Warehouse Area
  - 5,000 SF Outside Covered Dock Area on Rail Side
- Shed (1): +/- 960 SF
- Shed (2) +/- 960 SF
- +/- 1,300 SF Metal Building (between Main Metal Building and Shed 1 and Shed 2)
- Dry Kiln (7 to 10 Years Old Not Working) (New Cost \$140K)
- Dust system (Mass-Lepley Silo / Flying Dutchman Unknown if Operational) (New Cost \$200K)
- Loading dock
- Rail access
- Sprinkler System (Leaks Non-Operational)
- 1972 building (Roof may need Coating No Leaks)
- 3-Phase Electric
- Recent Phase I completed (April 2022); no further action required