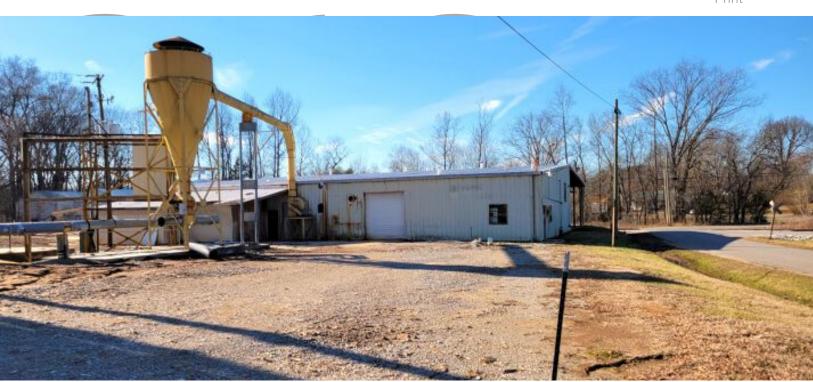

## 193 Solomon St

Industrial | 10,000 SF

Listing Added: 05/03/2023 Listing Updated: 05/03/2023

- Main Metal Building (10,000 SF Total Under Roof)
  - 418 SF Office Area
  - 4,582 SF Enclosed Warehouse Area
  - 5,000 SF Outside Covered Dock Area on Rail Side
- Shed (1): +/- 960 SF
- Shed (2) +/- 960 SF
- +/- 1,300 SF Metal Building (between Main Metal Building and Shed 1 and Shed 2)
- Dry Kiln (7 to 10 Years Old Not Working) (New Cost \$140K)
- Dust system (Mass-Lepley Silo / Flying Dutchman Unknown if Operational) (New Cost \$200K)
- Loading dock
- Rail access
- Sprinkler System (Leaks Non-Operational)
- 1972 building (Roof may need Coating No Leaks)
- 3-Phase Electric
- Recent Phase I completed (April 2022); no further action required