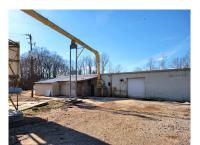

- Main Metal Building (10,000 SF Total Under Roof)
  - 418 SF Office Area
  - 4,582 SF Enclosed Warehouse Area
  - 5,000 SF Outside Covered Dock Area on Rail Side
- Shed (1): +/- 960 SF
- Shed (2) +/- 960 SF
- +/- 1,300 SF Metal Building (between Main Metal Building and Shed 1 and Shed 2)
- Dry Kiln (7 to 10 Years Old Not Working) (New Cost \$140K)
- Dust system (Mass-Lepley Silo / Flying Dutchman Unknown if Operational) (New Cost \$200K)
- Loading dock
- Rail access
- Sprinkler System (Leaks Non-Operational)
- 1972 building (Roof may need Coating No Leaks)
- 3-Phase Electric
- Recent Phase I completed (April 2022); no further action required