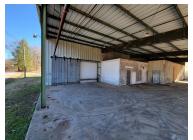

- Main Metal Building (10,000 SF Total Under Roof)
  - 418 SF Office Area
  - 4,582 SF Enclosed Warehouse Area
  - 5,000 SF Outside Covered Dock Area on Rail Side
- Shed (1): +/- 960 SF
- Shed (2) +/- 960 SF
- +/- 1,300 SF Metal Building (between Main Metal Building and Shed 1 and Shed 2)
- Dry Kiln (7 to 10 Years Old Not Working) (New Cost \$140K)
- Dust system (Mass-Lepley Silo / Flying Dutchman Unknown if Operational) (New Cost \$200K)
- Loading dock
- Rail access
- Sprinkler System (Leaks Non-Operational)
- 1972 building (Roof may need Coating No Leaks)
- 3-Phase Electric
- Recent Phase I completed (April 2022); no further action required