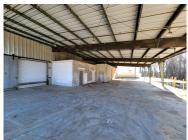

- Main Metal Building (10,000 SF Total Under Roof)
  - 418 SF Office Area
  - 4,582 SF Enclosed Warehouse Area
  - 5,000 SF Outside Covered Dock Area on Rail Side
- Shed (1): +/- 960 SF
- Shed (2) +/- 960 SF
- +/- 1,300 SF Metal Building (between Main Metal Building and Shed 1 and Shed 2)
- Dry Kiln (7 to 10 Years Old Not Working) (New Cost \$140K)
- Dust system (Mass-Lepley Silo / Flying Dutchman Unknown if Operational) (New Cost \$200K)
- Loading dock
- Rail access
- Sprinkler System (Leaks Non-Operational)
- 1972 building (Roof may need Coating No Leaks)
- 3-Phase Electric
- Recent Phase I completed (April 2022); no further action required