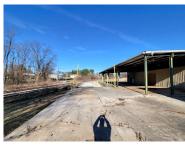

- Main Metal Building (10,000 SF Total Under Roof)
  - 418 SF Office Area
  - 4,582 SF Enclosed Warehouse Area
  - 5,000 SF Outside Covered Dock Area on Rail Side
- Shed (1): +/- 960 SF
- Shed (2) +/- 960 SF
- +/- 1,300 SF Metal Building (between Main Metal Building and Shed 1 and Shed 2)
- Dry Kiln (7 to 10 Years Old Not Working) (New Cost \$140K)
- Dust system (Mass-Lepley Silo / Flying Dutchman Unknown if Operational) (New Cost \$200K)
- Loading dock
- Rail access
- Sprinkler System (Leaks Non-Operational)
- 1972 building (Roof may need Coating No Leaks)
- 3-Phase Electric
- Recent Phase I completed (April 2022); no further action required