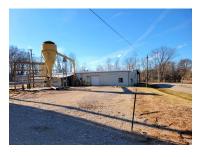

## 193 Solomon St

Industrial | 10,000 SF

Listing Added: 05/03/2023 Listing Updated: 05/03/2023

- Main Metal Building (10,000 SF Total Under Roof)
  - 418 SF Office Area
  - 4,582 SF Enclosed Warehouse Area
  - 5,000 SF Outside Covered Dock Area on Rail Side
- Shed (1): +/- 960 SF
- Shed (2) +/- 960 SF
- +/- 1,300 SF Metal Building (between Main Metal Building and Shed 1 and Shed 2)
- Dry Kiln (7 to 10 Years Old Not Working) (New Cost \$140K)
- Dust system (Mass-Lepley Silo / Flying Dutchman Unknown if Operational) (New Cost \$200K)
- Loading dock
- Rail access
- Sprinkler System (Leaks Non-Operational)
- 1972 building (Roof may need Coating No Leaks)
- 3-Phase Electric
- Recent Phase I completed (April 2022); no further action required