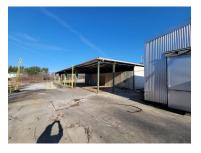

- Main Metal Building (10,000 SF Total Under Roof)
  - 418 SF Office Area
  - 4,582 SF Enclosed Warehouse Area
  - 5,000 SF Outside Covered Dock Area on Rail Side
- Shed (1): +/- 960 SF
- Shed (2) +/- 960 SF
- +/- 1,300 SF Metal Building (between Main Metal Building and Shed 1 and Shed 2)
- Dry Kiln (7 to 10 Years Old Not Working) (New Cost \$140K)
- Dust system (Mass-Lepley Silo / Flying Dutchman Unknown if Operational) (New Cost \$200K)
- Loading dock
- Rail access
- Sprinkler System (Leaks Non-Operational)
- 1972 building (Roof may need Coating No Leaks)
- 3-Phase Electric
- Recent Phase I completed (April 2022); no further action required