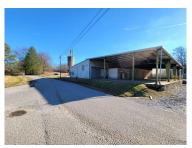

- Main Metal Building (10,000 SF Total Under Roof)
  - 418 SF Office Area
  - 4,582 SF Enclosed Warehouse Area
  - 5,000 SF Outside Covered Dock Area on Rail Side
- Shed (1): +/- 960 SF
- Shed (2) +/- 960 SF
- +/- 1,300 SF Metal Building (between Main Metal Building and Shed 1 and Shed 2)
- Dry Kiln (7 to 10 Years Old Not Working) (New Cost \$140K)
- Dust system (Mass-Lepley Silo / Flying Dutchman Unknown if Operational) (New Cost \$200K)
- Loading dock
- Rail access
- Sprinkler System (Leaks Non-Operational)
- 1972 building (Roof may need Coating No Leaks)
- 3-Phase Electric
- Recent Phase I completed (April 2022); no further action required