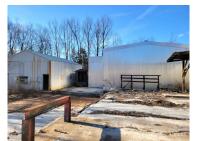

- Main Metal Building (10,000 SF Total Under Roof)
  - 418 SF Office Area
  - 4,582 SF Enclosed Warehouse Area
  - 5,000 SF Outside Covered Dock Area on Rail Side
- Shed (1): +/- 960 SF
- Shed (2) +/- 960 SF
- +/- 1,300 SF Metal Building (between Main Metal Building and Shed 1 and Shed 2)
- Dry Kiln (7 to 10 Years Old Not Working) (New Cost \$140K)
- Dust system (Mass-Lepley Silo / Flying Dutchman Unknown if Operational) (New Cost \$200K)
- Loading dock
- Rail access
- Sprinkler System (Leaks Non-Operational)
- 1972 building (Roof may need Coating No Leaks)
- 3-Phase Electric
- Recent Phase I completed (April 2022); no further action required