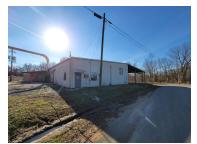

- Main Metal Building (10,000 SF Total Under Roof)
  - 418 SF Office Area
  - 4,582 SF Enclosed Warehouse Area
  - 5,000 SF Outside Covered Dock Area on Rail Side
- Shed (1): +/- 960 SF
- Shed (2) +/- 960 SF
- +/- 1,300 SF Metal Building (between Main Metal Building and Shed 1 and Shed 2)
- Dry Kiln (7 to 10 Years Old Not Working) (New Cost \$140K)
- Dust system (Mass-Lepley Silo / Flying Dutchman Unknown if Operational) (New Cost \$200K)
- Loading dock
- Rail access
- Sprinkler System (Leaks Non-Operational)
- 1972 building (Roof may need Coating No Leaks)
- 3-Phase Electric
- Recent Phase I completed (April 2022); no further action required