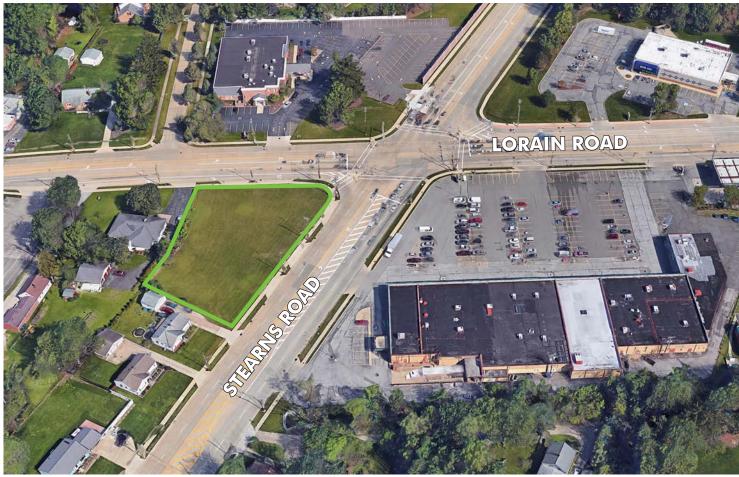

### PROPERTY INFO

- Land Size 0.649 acres
- PPN 234-20-007; 234-20-049; 234-20-048
- Zoning B-2 Office Service
- Signalized intersection access
- Located on the southwest corner of Stearns Road and Lorain Road
- Traffic Count 20,268 VPD
- Sale Price \$625,000