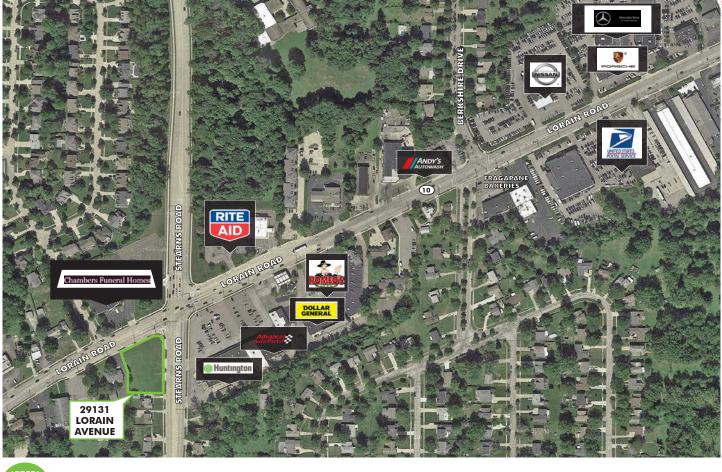

### PROPERTY INFO

- Land Size 0.649 acres
- PPN 234-20-007; 234-20-049; 234-20-048
- Zoning B-2 Office Service
- Signalized intersection access
- Located on the southwest corner of Stearns Road and Lorain Road
- Traffic Count 20,268 VPD
- Sale Price \$625,000