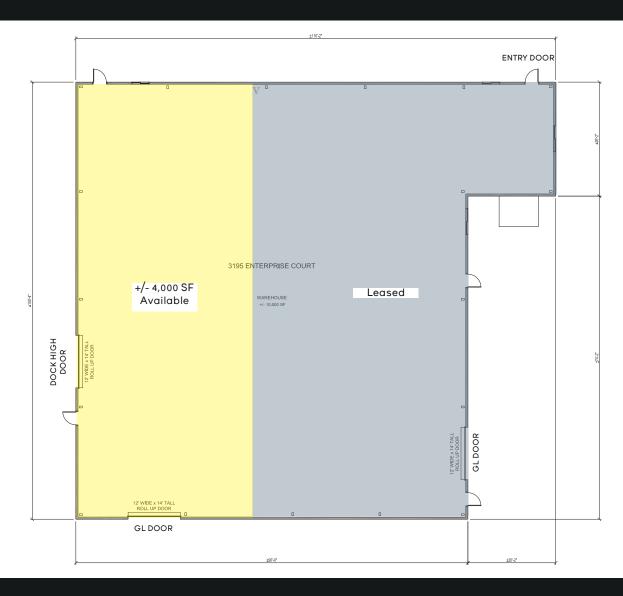

#### HIGHLIGHTS

- Available Storage Space: +/- 4,000 SF
- (2) Grade Level Doors (12' x 16')
- (1) Loading Dock (Storage Yard)
- No Office Or Restroom
- Clear Height: 14' 16'
- Clear Span No Columns
- Fully Insulated/Reinforced Slab
- Construction: Metal Steel Frame
- Lease Rate: \$1.00 PSF/Gross