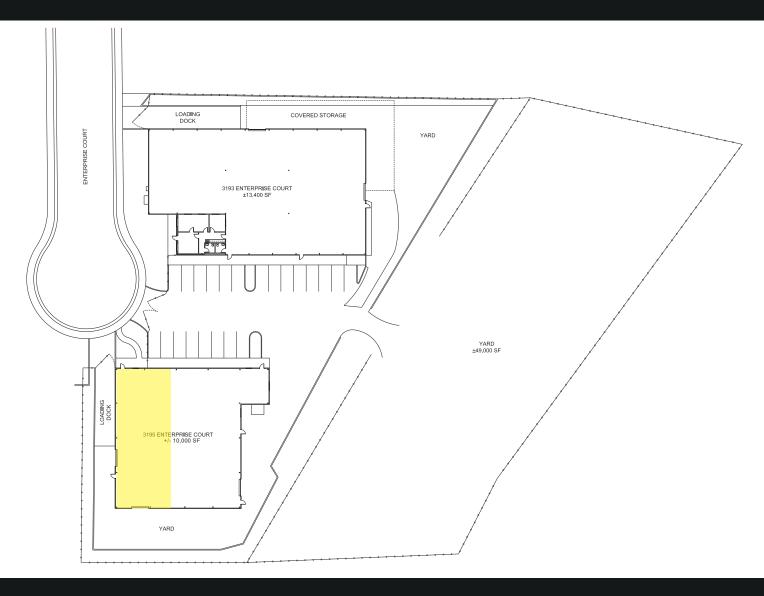

#### HIGHLIGHTS

- Available Storage Space: +/- 4,000 SF
- (2) Grade Level Doors (12' x 16')
- (1) Loading Dock (Storage Yard)
- No Office Or Restroom
- Clear Height: 14' 16'
- Clear Span No Columns
- Fully Insulated/Reinforced Slab
- Construction: Metal Steel Frame
- Lease Rate: \$1.00 PSF/Gross