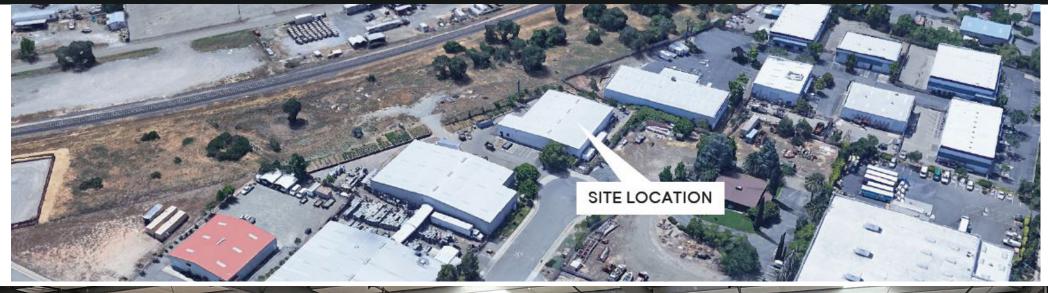

## 2 CEnterprise Ct LOOMIS, CA 95650

Storage Space For Lease

## Industrial Storage Space

916.788.9731 crossroadventures.net

#### HIGHLIGHTS

- Available Storage Space: +/- 4,000 SF
- (2) Grade Level Doors (12' x 16')
- (1) Loading Dock (Storage Yard)
- No Office Or Restroom
- Clear Height: 14' 16'
- Clear Span No Columns
- Fully Insulated/Reinforced Slab
- Construction: Metal Steel Frame
- Lease Rate: \$1.00 PSF/Gross