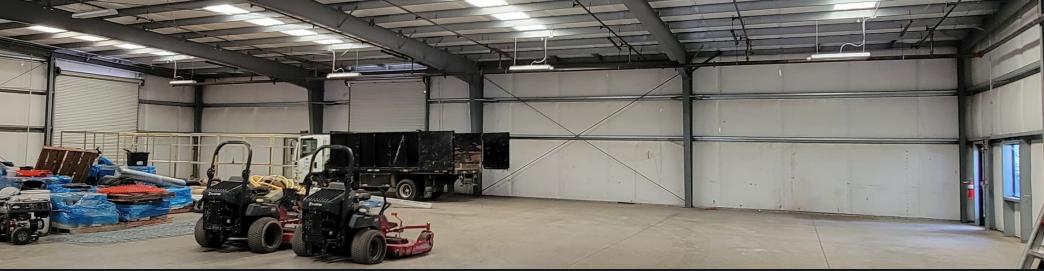

#### HIGHLIGHTS

- Available Storage Space: +/- 4,000 SF
- (2) Grade Level Doors (12' x 16')
- (1) Loading Dock (Storage Yard)
- No Office Or Restroom
- Clear Height: 14' 16'
- Clear Span No Columns
- Fully Insulated/Reinforced Slab
- Construction: Metal Steel Frame
- Lease Rate: \$1.00 PSF/Gross