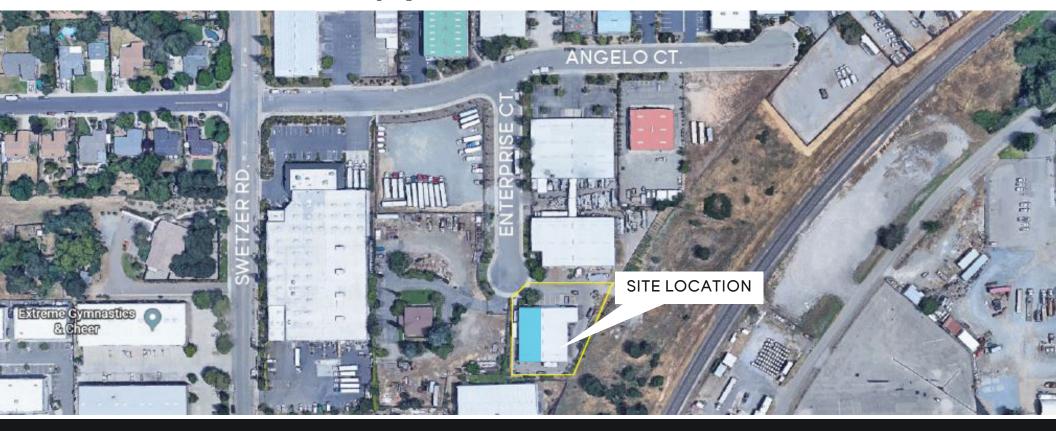

## 2 CEnterprise Ct LOOMIS, CA 95650

Storage Space For Lease

## Industrial Storage Space

916.788.9731 crossroadventures.net

#### HIGHLIGHTS

- Available Storage Space: +/- 4,000 SF
- (2) Grade Level Doors (12' x 16')
- (1) Loading Dock (Storage Yard)
- No Office Or Restroom
- Clear Height: 14' 16'
- Clear Span No Columns
- Fully Insulated/Reinforced Slab
- Construction: Metal Steel Frame
- Lease Rate: \$1.00 PSF/Gross