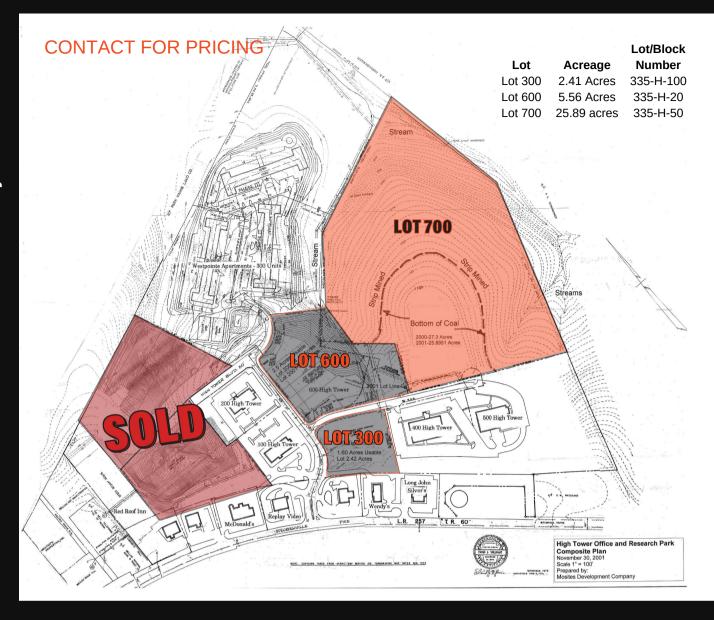

C-3 Planned Commercial Office / Multi-family Lot 600 & 700 C-4 Planned Office / Limited Industrial Lot 300

**AVERAGE TRAFFIC COUNT** 

Steubenville Pike The Parkway I-376 23,896 vehicles/day 69,486 vehicles/day