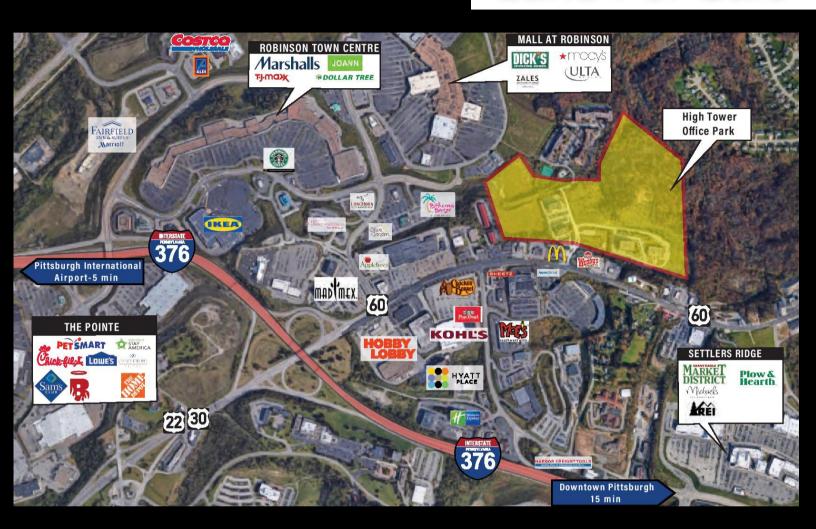

## **LOCATION HIGHLIGHTS**

- **Robinson Township**
- Large Daytime Population
- 15 minutes from Downtown Pittsburgh
- Immediate access to Route 60, I-376, and I-79
- Located 5 minutes from Pittsburgh International Airport
- Largest concentration of Hotel rooms in Pgh within a 10 min drive
- Close proximity to upwards of 100 plus retail shops and restaurants
- The office population is second to Downtown Pgh with over 10,000,000 SF

C-3 Planned Commercial Office / Multi-family Lot 600 & 700 C-4 Planned Office / Limited Industrial Lot 300

**AVERAGE TRAFFIC COUNT** 

Steubenville Pike The Parkway I-376 23,896 vehicles/day 69,486 vehicles/day