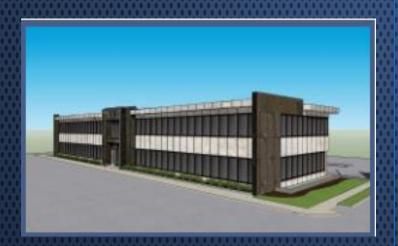

## 100 E. OLD COUNTRY RD, MINEOLA

### 7,800 sf Prime 1st Floor Office Available

### Will Subdivide

- 1600-7800 sf office available
- Fully Renovated
- Onsite owner
- Ample onsite parking
- Large window lines providing an abundance of natural light.
- Build to suit

### Newly Renovated Building

- New Atrium
- New Bathrooms
- New HVAC System
- New Roof
- New Exterior