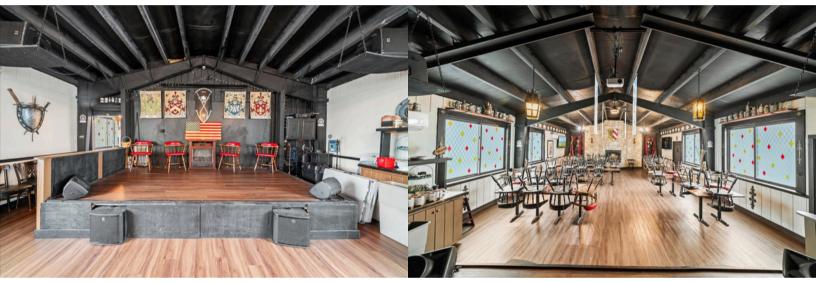

# **FOR SALE**

A great opportunity to purchase a well-established restaurant in Lake Ariel PA. Being sold turn-key with all equipment, furniture and Liquor License. Very close to major housing developments, the town of Lake Ariel and close to Honesdale. The operation includes a primary dining room with 80 seats and a large bar, a second dining room for private parties and events, a large pavilion with outside bar and service area, and a huge backyard for additional special events and outside entertainment. The property is over 26 acres with over 1000 feet of frontage on Route 191, giving plenty of room for future expansion or development.

to Honesdale and Lake Wallenpaupack

 Operation Includes: Main building with main dining room, large bar, private dining room, outside bar and service area, large pavilion with additional seating and large backyard with stage.