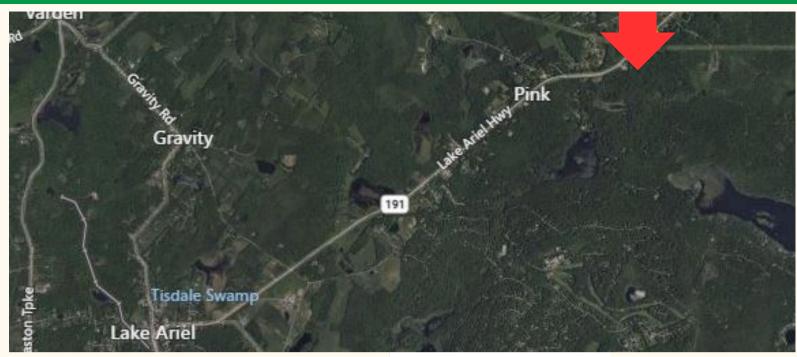

# **FOR SALE**

A great opportunity to purchase a well-established restaurant in Lake Ariel PA. Being sold turn-key with all equipment, furniture and Liquor License. Very close to major housing developments, the town of Lake Ariel and close to Honesdale. The operation includes a primary dining room with 80 seats and a large bar, a second dining room for private parties and events, a large pavilion with outside bar and service area, and a huge backyard for additional special events and outside entertainment. The property is over 26 acres with over 1000 feet of frontage on Route 191, giving plenty of room for future expansion or development.

to Honesdale and Lake Wallenpaupack

 Operation Includes: Main building with main dining room, large bar, private dining room, outside bar and service area, large pavilion with additional seating and large backyard with stage.