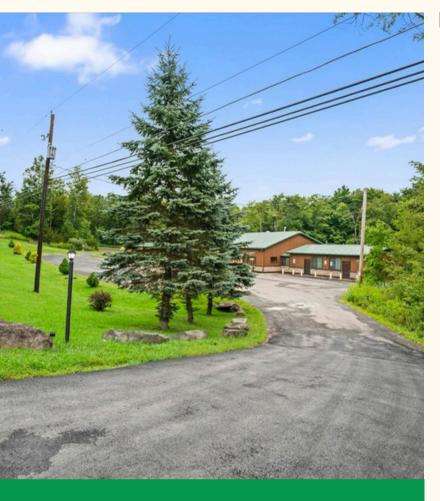

# **FOR SALE**

A great opportunity to purchase a well-established restaurant in Lake Ariel PA. Being sold turn-key with all equipment, furniture and Liquor License. Very close to major housing developments, the town of Lake Ariel and close to Honesdale. The operation includes a primary dining room with 80 seats and a large bar, a second dining room for private parties and events, a large pavilion with outside bar and service area, and a huge backyard for additional special events and outside entertainment. The property is over 26 acres with over 1000 feet of frontage on Route 191, giving plenty of room for future expansion or development.

#### **PROPERTY FEATURES:**

• Sale Price: \$1,200,000

Property Size: 26 acres

• Frontage on Route 191: 1,155 ft.

 Turn-key: Sold with all Equipment, Furniture and Liquor License

 Location: Very close to major housing developments, town of Lake Ariel and close