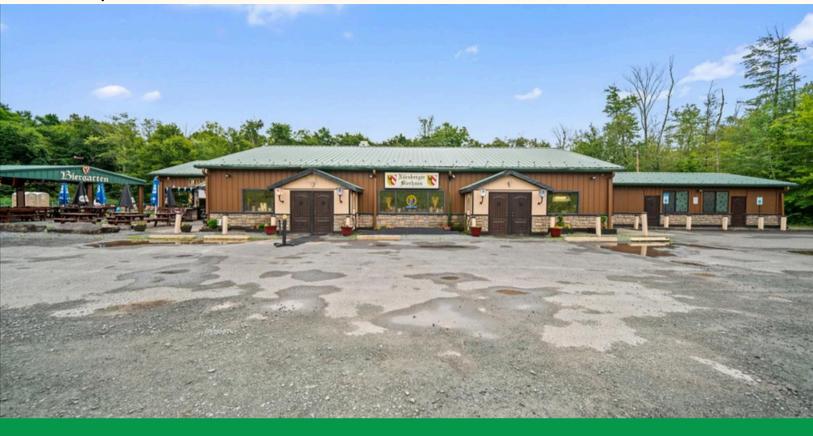

# **FOR SALE**

A great opportunity to purchase a well-established restaurant in Lake Ariel PA. Being sold turn-key with all equipment, furniture and Liquor License. Very close to major housing developments, the town of Lake Ariel and close to Honesdale. The operation includes a primary dining room with 80 seats and a large bar, a second dining room for private parties and events, a large pavilion with outside bar and service area, and a huge backyard for additional special events and outside entertainment. The property is over 26 acres with over 1000 feet of frontage on Route 191, giving plenty of room for future expansion or development.

#### **PROPERTY FEATURES:**

• Sale Price: \$1,200,000

Property Size: 26 acres

• Frontage on Route 191: 1,155 ft.

 Turn-key: Sold with all Equipment, Furniture and Liquor License

 Location: Very close to major housing developments, town of Lake Ariel and close

to Honesdale and Lake Wallenpaupack

 Operation Includes: Main building with main dining room, large bar, private dining room, outside bar and service area, large pavilion with additional seating and large backyard with stage.