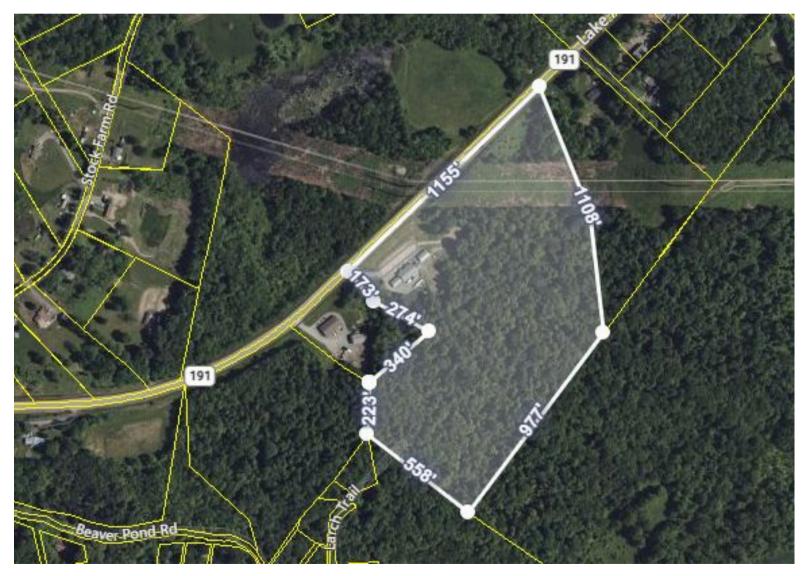

#### **PROPERTY FEATURES:**

• Sale Price: \$1,200,000

Property Size: 26 acres

• Frontage on Route 191: 1,155 ft.

 Turn-key: Sold with all Equipment, Furniture and Liquor License

 Location: Very close to major housing developments, town of Lake Ariel and close