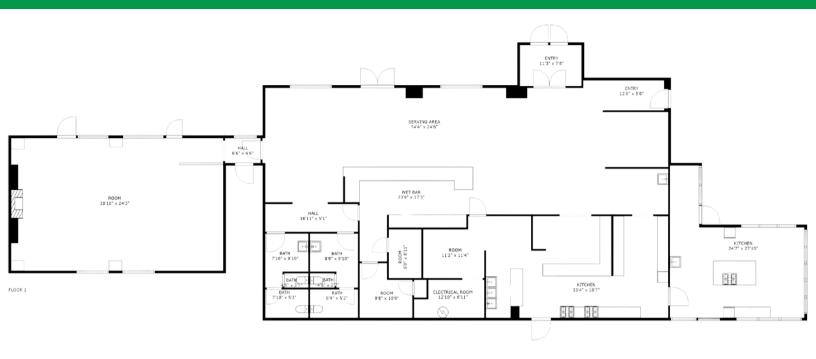

# **FOR SALE**

A great opportunity to purchase a well-established restaurant in Lake Ariel PA. Being sold turn-key with all equipment, furniture and Liquor License. Very close to major housing developments, the town of Lake Ariel and close to Honesdale. The operation includes a primary dining room with 80 seats and a large bar, a second dining room for private parties and events, a large pavilion with outside bar and service area, and a huge backyard for additional special events and outside entertainment. The property is over 26 acres with over 1000 feet of frontage on Route 191, giving plenty of room for future expansion or development.

to Honesdale and Lake Wallenpaupack

 Operation Includes: Main building with main dining room, large bar, private dining room, outside bar and service area, large pavilion with additional seating and large backyard with stage.