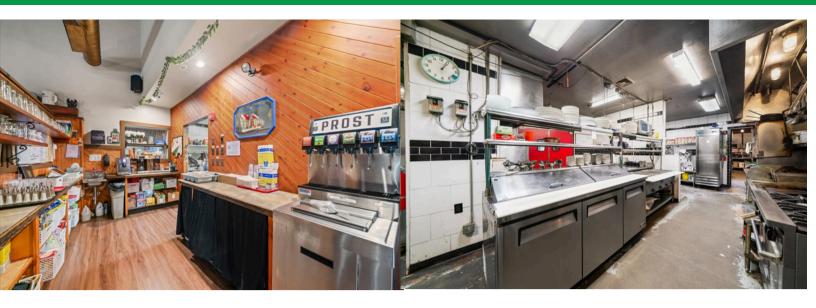

# **FOR SALE**

A great opportunity to purchase a well-established restaurant in Lake Ariel PA. Being sold turn-key with all equipment, furniture and Liquor License. Very close to major housing developments, the town of Lake Ariel and close to Honesdale. The operation includes a primary dining room with 80 seats and a large bar, a second dining room for private parties and events, a large pavilion with outside bar and service area, and a huge backyard for additional special events and outside entertainment. The property is over 26 acres with over 1000 feet of frontage on Route 191, giving plenty of room for future expansion or development.

to Honesdale and Lake Wallenpaupack

 Operation Includes: Main building with main dining room, large bar, private dining room, outside bar and service area, large pavilion with additional seating and large backyard with stage.