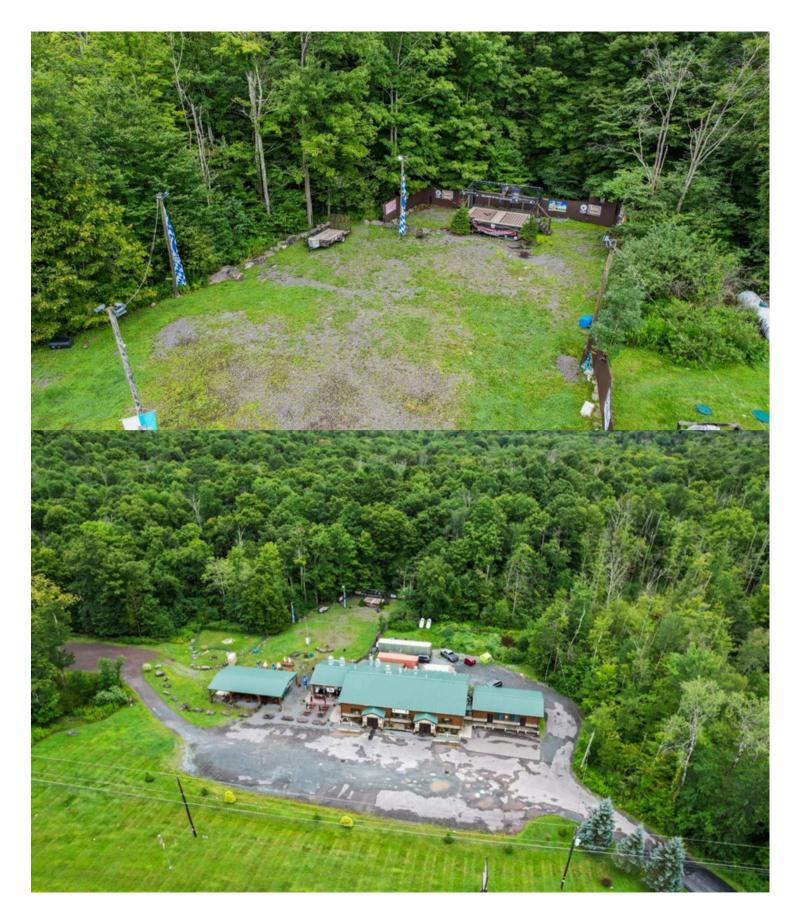

# **FOR SALE**

A great opportunity to purchase a well-established restaurant in Lake Ariel PA. Being sold turn-key with all equipment, furniture and Liquor License. Very close to major housing developments, the town of Lake Ariel and close to Honesdale. The operation includes a primary dining room with 80 seats and a large bar, a second dining room for private parties and events, a large pavilion with outside bar and service area, and a huge backyard for additional special events and outside entertainment. The property is over 26 acres with over 1000 feet of frontage on Route 191, giving plenty of room for future expansion or development.

#### **PROPERTY FEATURES:**

• Sale Price: \$1,200,000

Property Size: 26 acres

• Frontage on Route 191: 1,155 ft.

 Turn-key: Sold with all Equipment, Furniture and Liquor License

 Location: Very close to major housing developments, town of Lake Ariel and close

• Potential for future development

We obtained the information above from sources we believe to be reliable. However, we have not verified its accuracy and make no guarantee, warranty or representation about it. It is submitted subject to the possibility of errors, omissions, change of price, rental or other conditions or withdrawal without notice. Prospective buyers should perform their own independent due dilligence and not rely on information contained here in.