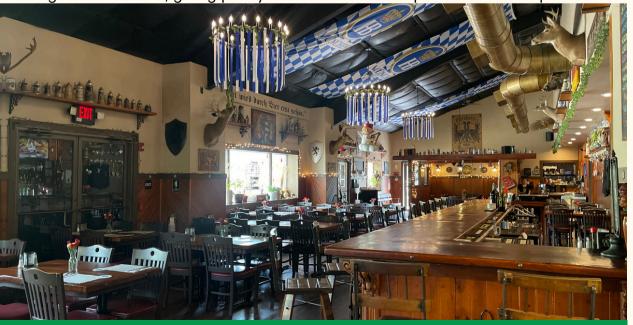

# **FOR SALE**

A great opportunity to purchase a well-established restaurant in Lake Ariel PA. Being sold turn-key with all equipment, furniture and Liquor License. Very close to major housing developments, the town of Lake Ariel and close to Honesdale. The operation includes a primary dining room with 80 seats and a large bar, a second dining room for private parties and events, a large pavilion with outside bar and service area, and a huge backyard for additional special events and outside entertainment. The property is over 26 acres with over 1000 feet of frontage on Route 191, giving plenty of room for future expansion or development.

to Honesdale and Lake Wallenpaupack

 Operation Includes: Main building with main dining room, large bar, private dining room, outside bar and service area, large pavilion with additional seating and large backyard with stage.