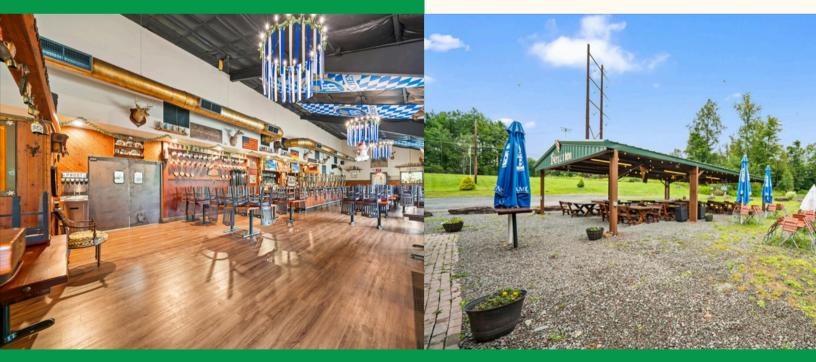

# **FOR SALE**

A great opportunity to purchase a well-established restaurant in Lake Ariel PA. Being sold turn-key with all equipment, furniture and Liquor License. Very close to major housing developments, the town of Lake Ariel and close to Honesdale. The operation includes a primary dining room with 80 seats and a large bar, a second dining room for private parties and events, a large pavilion with outside bar and service area, and a huge backyard for additional special events and outside entertainment. The property is over 26 acres with over 1000 feet of frontage on Route 191, giving plenty of room for future expansion or development.

to Honesdale and Lake Wallenpaupack

 Operation Includes: Main building with main dining room, large bar, private dining room, outside bar and service area, large pavilion with additional seating and large backyard with stage.