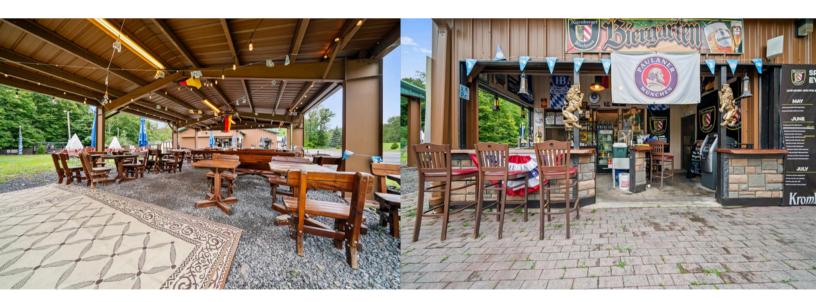

# **FOR SALE**

A great opportunity to purchase a well-established restaurant in Lake Ariel PA. Being sold turn-key with all equipment, furniture and Liquor License. Very close to major housing developments, the town of Lake Ariel and close to Honesdale. The operation includes a primary dining room with 80 seats and a large bar, a second dining room for private parties and events, a large pavilion with outside bar and service area, and a huge backyard for additional special events and outside entertainment. The property is over 26 acres with over 1000 feet of frontage on Route 191, giving plenty of room for future expansion or development.

to Honesdale and Lake Wallenpaupack

 Operation Includes: Main building with main dining room, large bar, private dining room, outside bar and service area, large pavilion with additional seating and large backyard with stage.