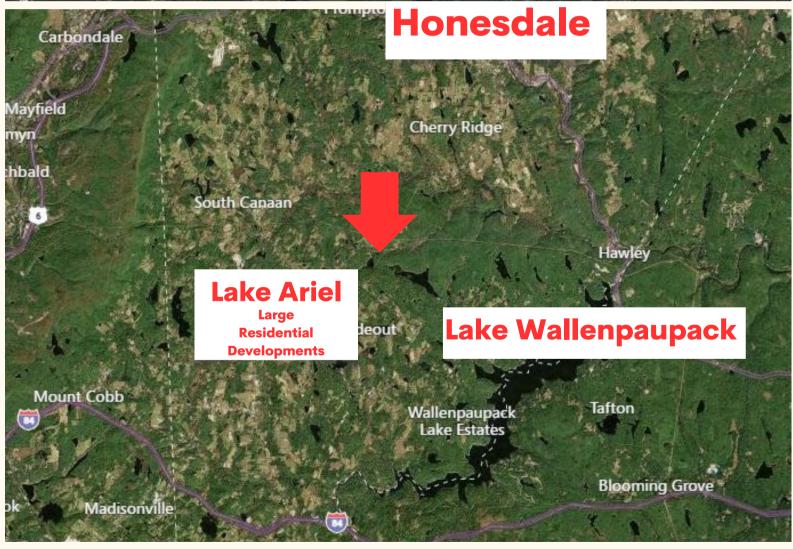

# **FOR SALE**

A great opportunity to purchase a well-established restaurant in Lake Ariel PA. Being sold turn-key with all equipment, furniture and Liquor License. Very close to major housing developments, the town of Lake Ariel and close to Honesdale. The operation includes a primary dining room with 80 seats and a large bar, a second dining room for private parties and events, a large pavilion with outside bar and service area, and a huge backyard for additional special events and outside entertainment. The property is over 26 acres with over 1000 feet of frontage on Route 191, giving plenty of room for future expansion or development.

to Honesdale and Lake Wallenpaupack

 Operation Includes: Main building with main dining room, large bar, private dining room, outside bar and service area, large pavilion with additional seating and large backyard with stage.