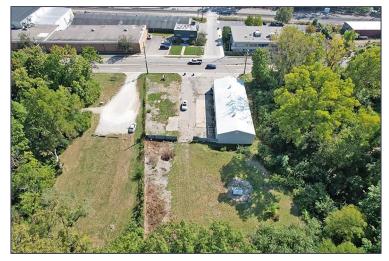

### **PROPERTY FEATURES**

- 4,000 square feet available
- 18' clear height
- (2) 12' x 10' grade level doors
- Located on 1.1 acres
- Auto Body Shop or redevelopment opportunity
- Zoned Fringe Commercial
- Sale Price: Contact Broker

## 1251 N. Main Street – Ann Arbor, Michigan

Industrial For Sale

4,000 Square Feet AVAILABLE