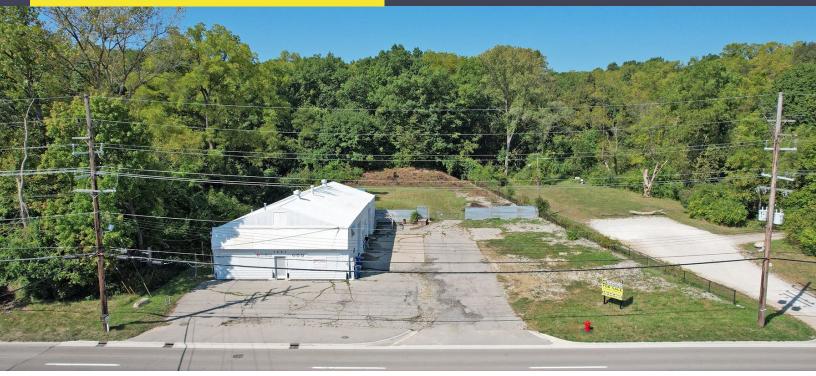

## 1251 N. MAIN STREET ANN ARBOR, MICHIGAN

INDUSTRIAL FOR SALE 4,000 Square Feet Available

### **PROPERTY FEATURES**

- 4,000 square feet available
- 18' clear height
- (2) 12' x 10' grade level doors
- Located on 1.1 acres
- Auto Body Shop or redevelopment opportunity
- Zoned Fringe Commercial
- Sale Price: Contact Broker

### Aerial