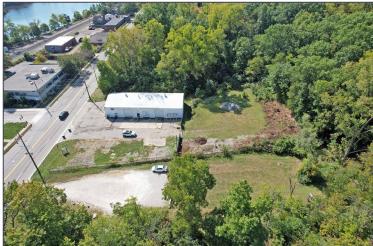

## 1251 N. MAIN STREET ANN ARBOR, MICHIGAN

INDUSTRIAL FOR SALE 4,000 Square Feet Available



### REDEVELOPMENT OPPORTUNITY



### **PROPERTY FEATURES**

- 4,000 square feet available
- 18' clear height
- (2) 12' x 10' grade level doors
- Located on 1.1 acres
- Auto Body Shop or redevelopment opportunity
- Zoned Fringe Commercial
- Sale Price: Contact Broker



For more information, please contact:

DRAKE FILIPPIS (248) 799 3161 dfilippis@signatureassociates.com JAY CHAVEY (248) 948 4196 jchavey@signatureassociates.com SIGNATURE ASSOCIATES
One Towne Square, Suite 1200
Southfield, MI 48076
www.signatureassociates.com

## 1251 N. Main Street – Ann Arbor, Michigan

Industrial For Sale

4,000 Square Feet AVAILABLE

### **Additional Photos**









# 1251 N. Main Street – Ann Arbor, Michigan Industrial For Sale

4,000 Square Feet AVAILABLE

### Aerial