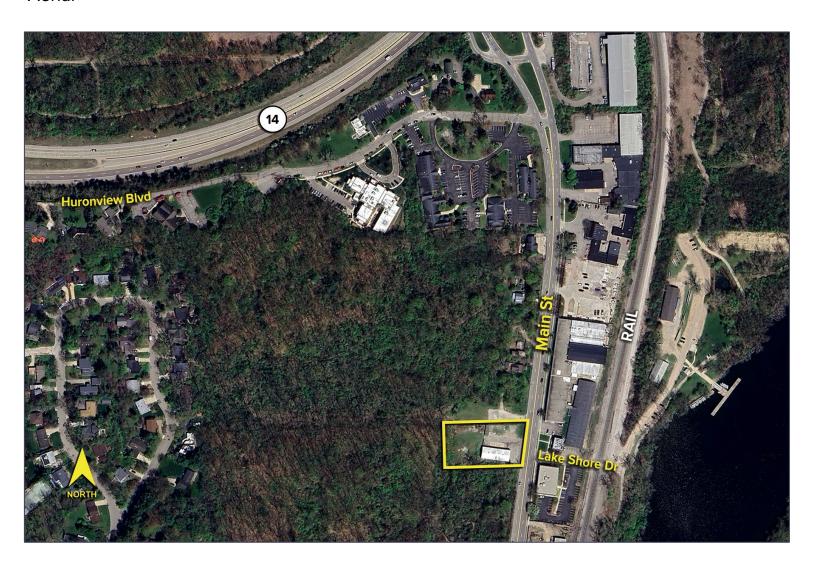

4,000 Square Feet Available



### REDEVELOPMENT OPPORTUNITY



### **PROPERTY FEATURES**

- 4,000 square feet available
- 18' clear height
- (2) 12' x 10' grade level doors
- Located on 1.1 acres
- Auto Body Shop or redevelopment opportunity
- Zoned Fringe Commercial
- Sale Price: Contact Broker



For more information, please contact:

DRAKE FILIPPIS (248) 799 3161 dfilippis@signatureassociates.com JAY CHAVEY (248) 948 4196 jchavey@signatureassociates.com SIGNATURE ASSOCIATES
One Towne Square, Suite 1200
Southfield, MI 48076
www.signatureassociates.com

## 1251 N. Main Street – Ann Arbor, Michigan

Industrial For Sale

4,000 Square Feet AVAILABLE

### **Additional Photos**









# 1251 N. Main Street – Ann Arbor, Michigan Industrial For Sale

4,000 Square Feet AVAILABLE

### Aerial