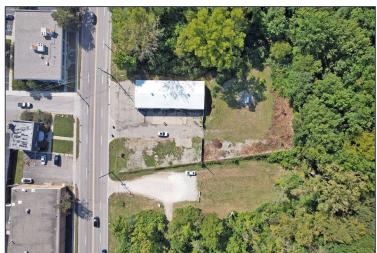

## 1251 N. MAIN STREET ANN ARBOR, MICHIGAN

INDUSTRIAL FOR SALE 4,000 Square Feet Available



### REDEVELOPMENT OPPORTUNITY



### **PROPERTY FEATURES**

- 4,000 square feet available
- 18' clear height
- (2) 12' x 10' grade level doors
- Located on 1.1 acres
- Auto Body Shop or redevelopment opportunity
- Zoned Fringe Commercial
- Sale Price: Contact Broker



For more information, please contact:

DRAKE FILIPPIS (248) 799 3161 dfilippis@signatureassociates.com JAY CHAVEY (248) 948 4196 jchavey@signatureassociates.com SIGNATURE ASSOCIATES
One Towne Square, Suite 1200
Southfield, MI 48076
www.signatureassociates.com

## 1251 N. Main Street – Ann Arbor, Michigan

Industrial For Sale

4,000 Square Feet AVAILABLE

### **Additional Photos**









# 1251 N. Main Street – Ann Arbor, Michigan Industrial For Sale

4,000 Square Feet AVAILABLE

### Aerial