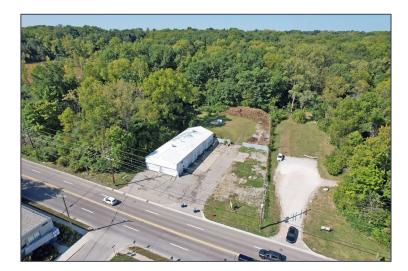

## 1251 N. MAIN STREET ANN ARBOR, MICHIGAN

INDUSTRIAL FOR SALE 4,000 Square Feet Available



### REDEVELOPMENT OPPORTUNITY



### **PROPERTY FEATURES**

- 4,000 square feet available
- 18' clear height
- (2) 12' x 10' grade level doors
- Located on 1.1 acres
- Auto Body Shop or redevelopment opportunity
- Zoned Fringe Commercial
- Sale Price: Contact Broker



For more information, please contact:

DRAKE FILIPPIS (248) 799 3161 dfilippis@signatureassociates.com JAY CHAVEY (248) 948 4196 jchavey@signatureassociates.com SIGNATURE ASSOCIATES
One Towne Square, Suite 1200
Southfield, MI 48076
www.signatureassociates.com

## 1251 N. Main Street – Ann Arbor, Michigan

Industrial For Sale

4,000 Square Feet AVAILABLE

### **Additional Photos**









# 1251 N. Main Street – Ann Arbor, Michigan Industrial For Sale

4,000 Square Feet AVAILABLE

### Aerial