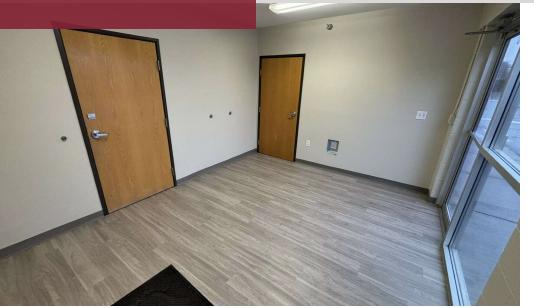

### **PROPERTY HIGHLIGHTS**

- Clear Span Construction
- Refinished parking lot and secured fence
- Two 14' automatic roll-up doors
- 21'-15' clear height
- 3 phase power
- Extra mezzanine
- NEW Single-user ADA restrooms
- Private office space