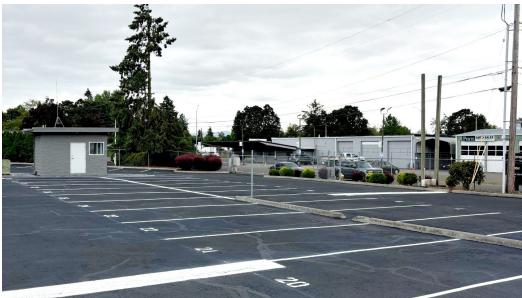

### **PROPERTY HIGHLIGHTS**

- Clear Span Construction
- Refinished parking lot and secured fence
- Two 14' automatic roll-up doors
- 21'-15' clear height
- 3 phase power
- Extra mezzanine
- NEW Single-user ADA restrooms
- Private office space

### **OFFERING SUMMARY**

| Lease Rate:<br>Available SF |  | ate:   |
|-----------------------------|--|--------|
|                             |  | le SF: |

Contact Broker for Rate

5,615 SF