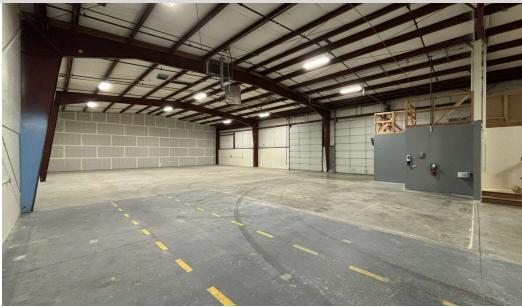

### **PROPERTY HIGHLIGHTS**

- Clear Span Construction
- Refinished parking lot and secured fence
- Two 14' automatic roll-up doors
- 21'-15' clear height
- 3 phase power
- Extra mezzanine
- NEW Single-user ADA restrooms
- Private office space