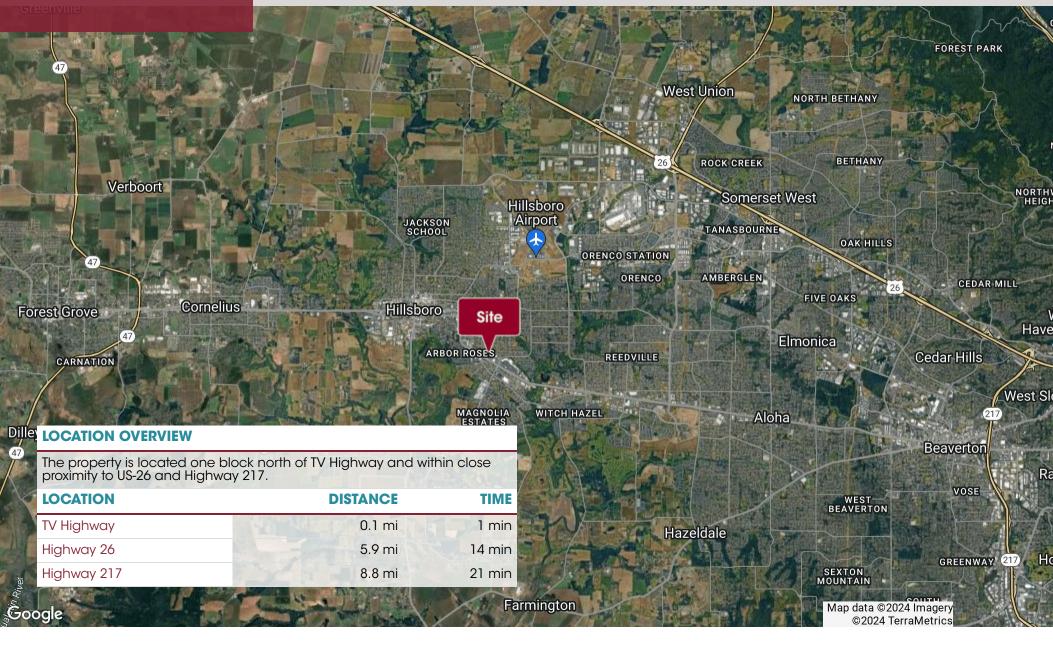

## 1414 Southeast 18th Avenue, Hillsboro, OR 97123

### 1414 Southeast 18th Avenue, Hillsboro, OR 97123

Nathan Getty 503.972.7292 nathan@macadamforbes.com Licensed in OR

Joe Kappler 503.972.7294 joek@macadamforbes.com Licensed in OR & WA