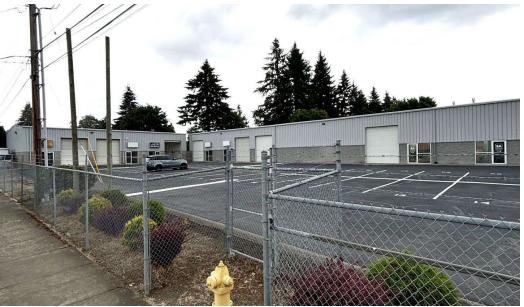

### **PROPERTY HIGHLIGHTS**

- Clear Span Construction
- Refinished parking lot and secured fence
- Two 14' automatic roll-up doors
- 21'-15' clear height
- 3 phase power
- Extra mezzanine
- NEW Single-user ADA restrooms
- Private office space

### **OFFERING SUMMARY**

| Lease Rate:<br>Available SF |  | ate:   |
|-----------------------------|--|--------|
|                             |  | le SF: |

Contact Broker for Rate

5,615 SF