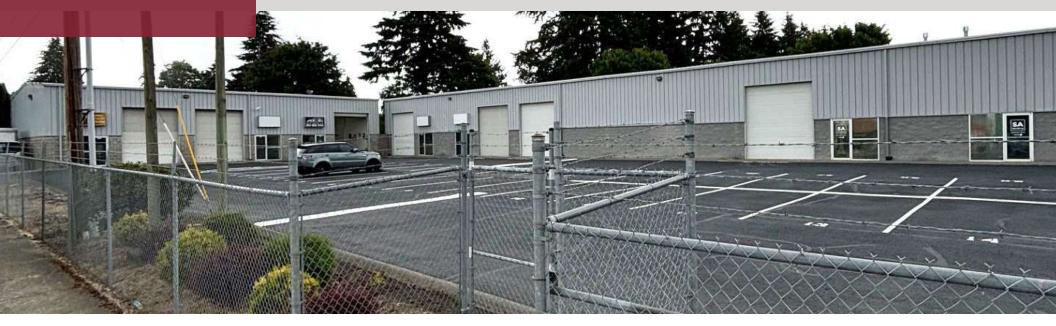

### **PROPERTY HIGHLIGHTS**

- Clear Span Construction
- Refinished parking lot and secured fence
- Two 14' automatic roll-up doors
- 21'-15' clear height
- 3 phase power
- Extra mezzanine
- NEW Single-user ADA restrooms
- Private office space

### **OFFERING SUMMARY**

| Lease Rate:<br>Available SF |  | ate:   |
|-----------------------------|--|--------|
|                             |  | le SF: |

Contact Broker for Rate

5,615 SF