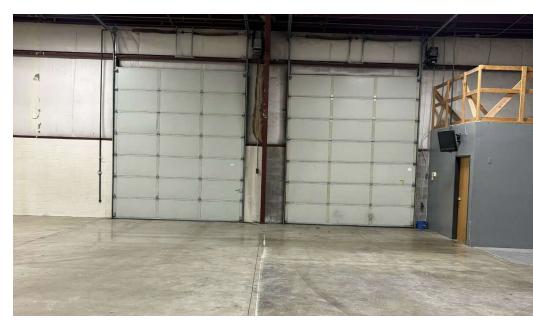

### **PROPERTY HIGHLIGHTS**

- Clear Span Construction
- Refinished parking lot and secured fence
- Two 14' automatic roll-up doors
- 21'-15' clear height
- 3 phase power
- Extra mezzanine
- NEW Single-user ADA restrooms
- Private office space