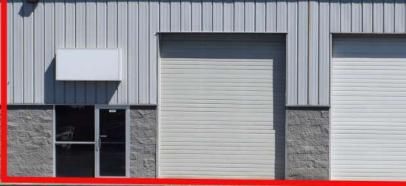

## 1414 Southeast 18th Avenue, Hillsboro, OR 97123

### **PROPERTY HIGHLIGHTS**

- Clear Span Construction
- Refinished parking lot and secured fence
- Two 14' automatic roll-up doors
- 21'-15' clear height
- 3 phase power
- Extra mezzanine
- NEW Single-user ADA restrooms
- Private office space