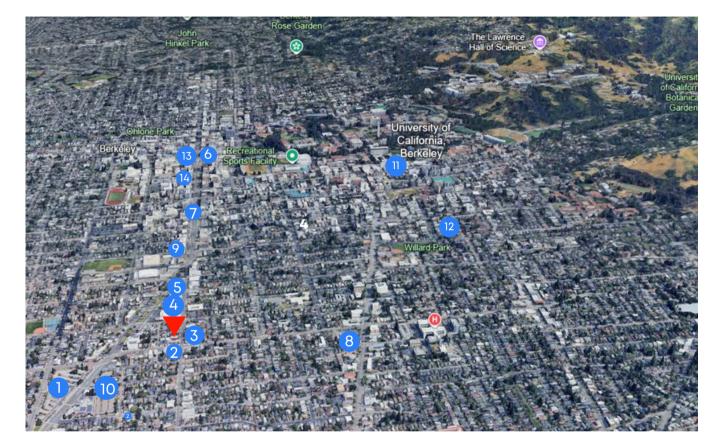

# **2930 Shattuck Avenue, Berkeley, CA 94705** Location Overview Landmarks and Amenities

- 1. Ashby Bart Station (9 min walk)
- 2. Cheveron
- 3. Cafe Buenos Aires
- 4. Berkeley Bowl Marketplace
- 5. Walgreens
- 6.Target
- 7. Berkeley Fire Station No. 5
- 8. Whole Foods
- 9. Equinox Berkeley
- 10.Zing! Cafe
- 11. Taco Bell
- 12. Berkeley Playhouse
- 13. Trader Joe's
- 14. Starbucks