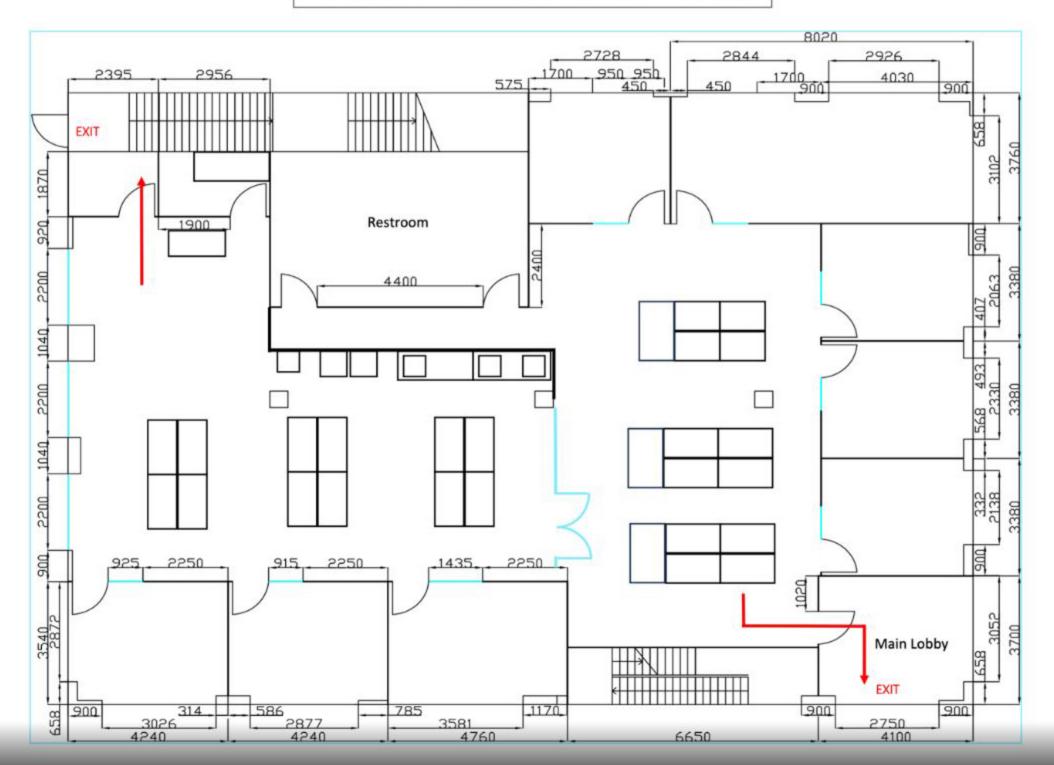

re footage, lot size, or other information concernibg the condition or features of property provided by the seller or obtained from public records or other sources, and buyer is advised to independently verify the accuracy of that information through personal inspection and with appropriate professionals.



## PROPERTY DESCRIPTION

Asking Purchase Price: \$5,299,000
±9,900 SF Upgraded Two-Story Office Building First Floor: ±4950 SF & Second Floor: ±4950 SF

• *Two Signage-One Face Freeway, Other Face Parking Available* 

• Private Restrooms & Shower

- Prime Location-Irvine Spectrum Shopping
- Center & Market Place
- Reception Area
- Immediate Access to 5, 55, 405 Freeway
- Great Investment Opportunity
- Fully Built Out as Standard Office Space







**D**XOME Emergency Exit Floor Plan