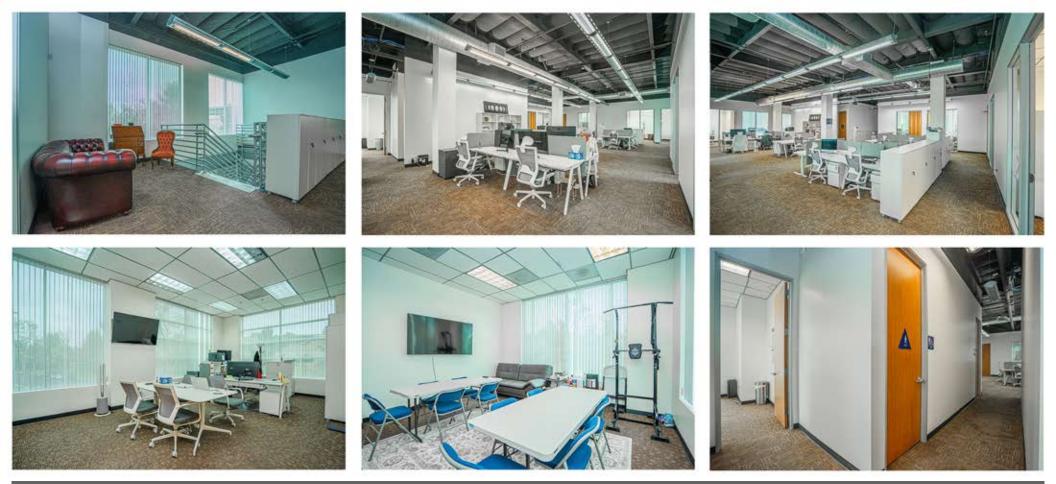

## PROPERTY DESCRIPTION

Asking Purchase Price: \$5,299,000
±9,900 SF Upgraded Two-Story Office Building First Floor: ±4950 SF & Second Floor: ±4950 SF

• *Two Signage-One Face Freeway, Other Face Parking Available* 

• Private Restrooms & Shower

- Prime Location-Irvine Spectrum Shopping
- Center & Market Place
- Reception Area
- Immediate Access to 5, 55, 405 Freeway
- Great Investment Opportunity
- Fully Built Out as Standard Office Space