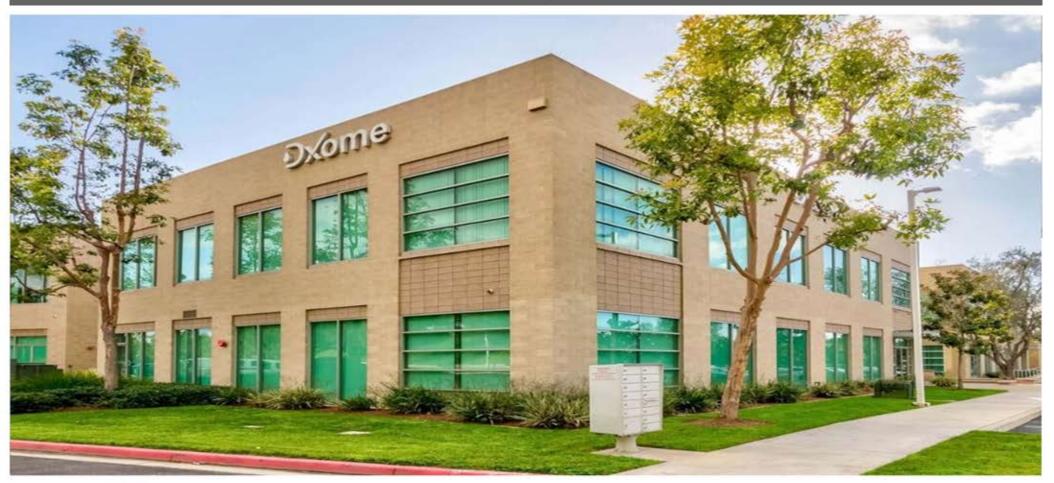

## 8871 RESEARCH DR, IRVINE CA 92618

## PROPERTY DESCRIPTION

Asking Purchase Price: \$5,299,000
±9,900 SF Upgraded Two-Story Office Building First Floor: ±4950 SF & Second Floor: ±4950 SF

• *Two Signage-One Face Freeway, Other Face Parking Available* 

• Private Restrooms & Shower

- Prime Location-Irvine Spectrum Shopping
- Center & Market Place
- Reception Area
- Immediate Access to 5, 55, 405 Freeway
- Great Investment Opportunity
- Fully Built Out as Standard Office Space