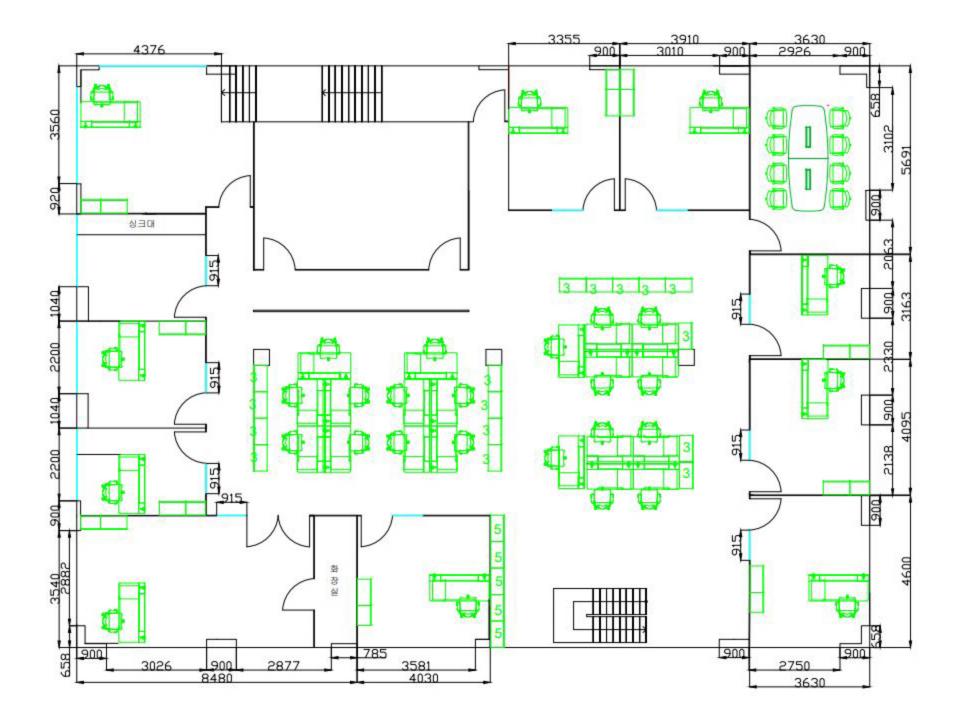

## PROPERTY DESCRIPTION

Asking Purchase Price: \$5,299,000
±9,900 SF Upgraded Two-Story Office Building First Floor: ±4950 SF & Second Floor: ±4950 SF

• *Two Signage-One Face Freeway, Other Face Parking Available* 

• Private Restrooms & Shower

- Prime Location-Irvine Spectrum Shopping
- Center & Market Place
- Reception Area
- Immediate Access to 5, 55, 405 Freeway
- Great Investment Opportunity
- Fully Built Out as Standard Office Space