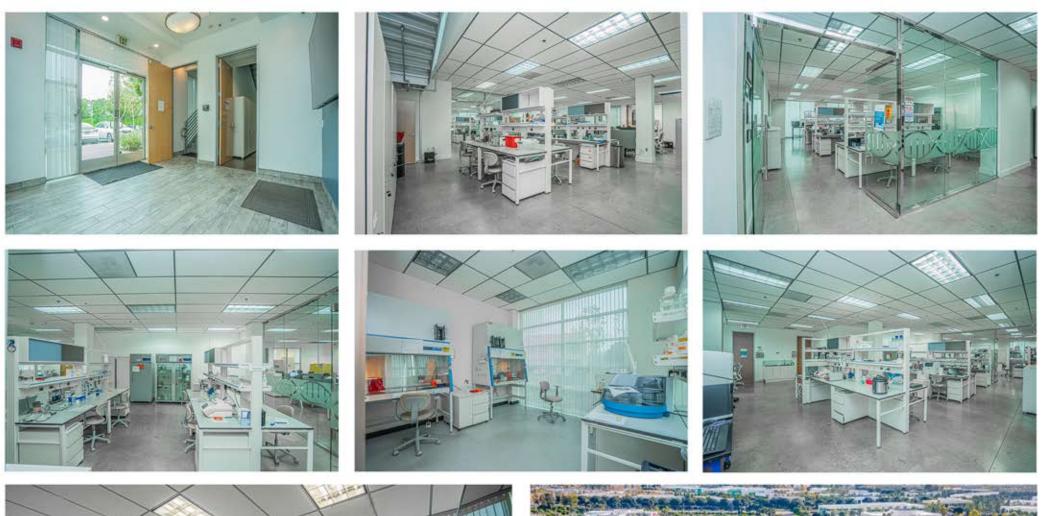

## PROPERTY DESCRIPTION

Asking Purchase Price: \$5,299,000
±9,900 SF Upgraded Two-Story Office Building First Floor: ±4950 SF & Second Floor: ±4950 SF

• *Two Signage-One Face Freeway, Other Face Parking Available* 

• Private Restrooms & Shower

- Prime Location-Irvine Spectrum Shopping
- Center & Market Place
- Reception Area
- Immediate Access to 5, 55, 405 Freeway
- Great Investment Opportunity
- Fully Built Out as Standard Office Space