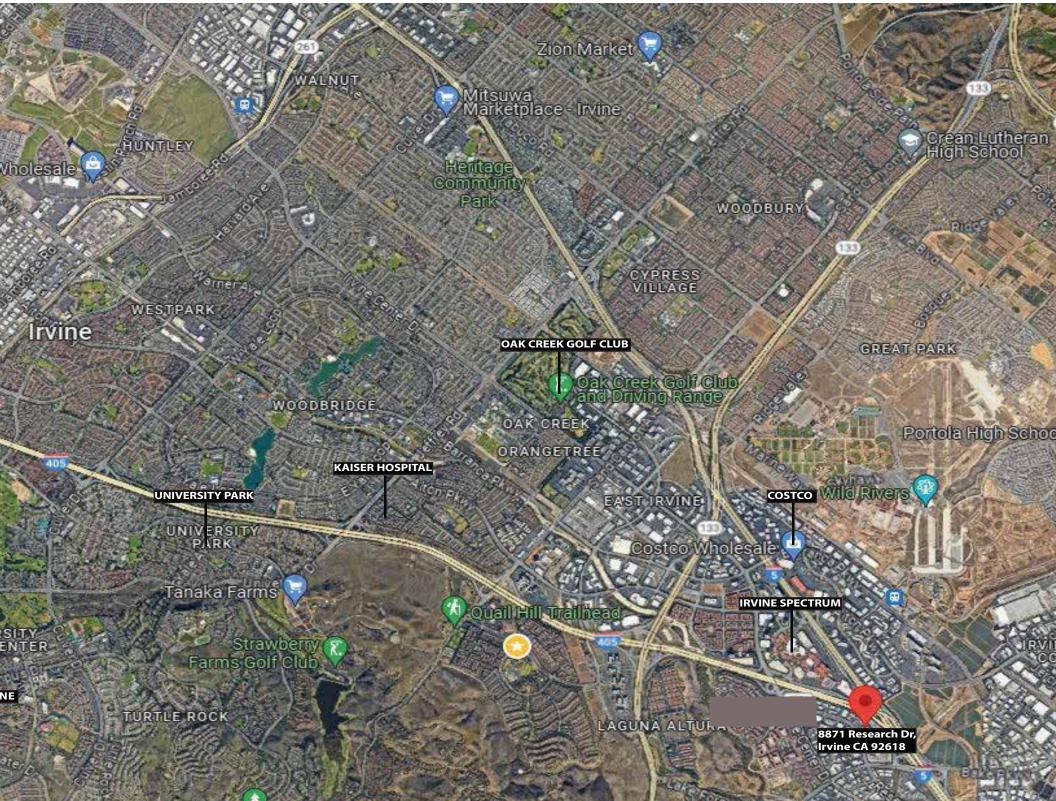

## PROPERTY DESCRIPTION

Asking Purchase Price: \$5,299,000
±9,900 SF Upgraded Two-Story Office Building First Floor: ±4950 SF & Second Floor: ±4950 SF

• *Two Signage-One Face Freeway, Other Face Parking Available* 

• Private Restrooms & Shower

- Prime Location-Irvine Spectrum Shopping
- Center & Market Place
- Reception Area
- Immediate Access to 5, 55, 405 Freeway
- Great Investment Opportunity
- Fully Built Out as Standard Office Space