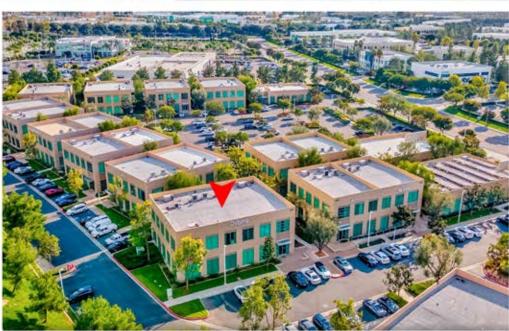

## 8871 RESEARCH DR, IRVINE CA 92618

## PROPERTY DESCRIPTION

Asking Purchase Price: \$5,299,000
±9,900 SF Upgraded Two-Story Office Building First Floor: ±4950 SF & Second Floor: ±4950 SF

• *Two Signage-One Face Freeway, Other Face Parking Available* 