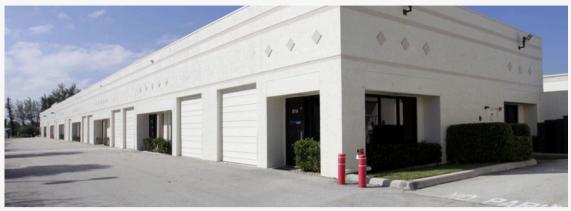

# 3500 NW BOCA RATON BLVD, BOCA RATON, FL 33431 OFFICE-SHOWROOM-WAREHOUSE

#### **PROPERTY FEATURES**

- Buildouts Vary
- 10x10 Grade Level Doors
- 17' Clear Ceiling Height
- Concrete Block and Stucco with Twin-T Concrete Roof
- Close Proximity to I-95
- Parking Available