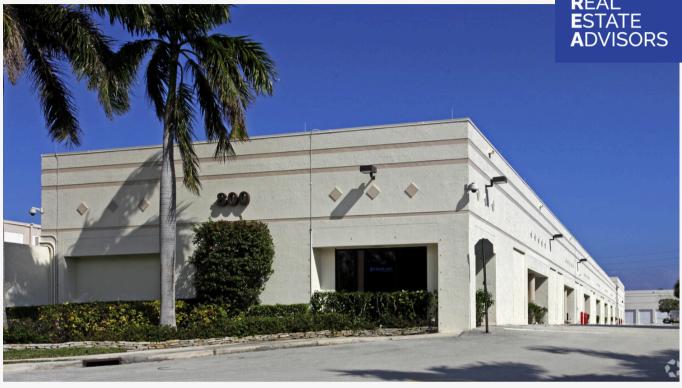

### **FOR LEASE**

3500 NW BOCA RATON BLVD, BOCA RATON, FL 33431 OFFICE-SHOWROOM-WAREHOUSE

#### **PROPERTY FEATURES**

- Buildouts Vary
- 10x10 Grade Level Doors
- 17' Clear Ceiling Height
- Concrete Block and Stucco with Twin-T Concrete Roof
- Close Proximity to I-95
- Parking Available