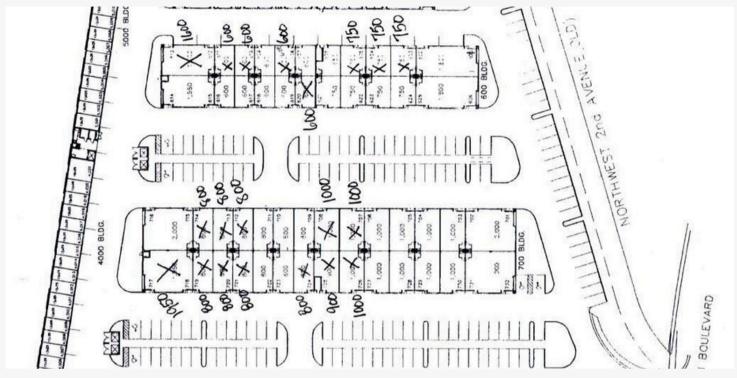

te Roof
- Close Proximity to I-95
- Parking Available

## PLEASE INQUIRE FOR PRICING

CONTACT



CHAD GOTTSEGEN
Managing Director
561-400-7750
chad@lrmcrea.com



SILVANA BENITEZ Vice President 954-380-2689 silvana@Irmcrea.com



This information has been obtained from sources believed reliable. We have not verified it and make no guarantee, warranty or representation about it. Any projections, opinions, assumptions or estimates used are for example only and do not represent the current or future performance of the property. You and your advisors should conduct a careful, independent investigation of the property to determine to your satisfaction the suitability of the property for your needs.

### **FOR LEASE**

# 3500 NW BOCA RATON BLVD, BOCA RATON, FL 33431 OFFICE-SHOWROOM-WAREHOUSE





#### **PROPERTY FEATURES**

- Buildouts Vary
- 10x10 Grade Level Doors
- 17' Clear Ceiling Height
- Concrete Block and Stucco with Twin-T Concrete Roof
- Close Proximity to I-95
- Parking Available

## PLEASE INQUIRE FOR PRICING

CONTACT



CHAD GOTTSEGEN
Managing Director
561-400-7750
chad@lrmcrea.com



SILVANA BENITEZ Vice President 954-380-2689 silvana@Irmcrea.com



This information has been obtained from sources believed reliable. We have not verified it and make no guarantee, warranty or representation about it. Any projections, opinions, assumptions or estimates used are for example only and do not represent the current or future performance of the property. You and your advisors should conduct a careful, independent investigation of the property to determine to your satisfaction