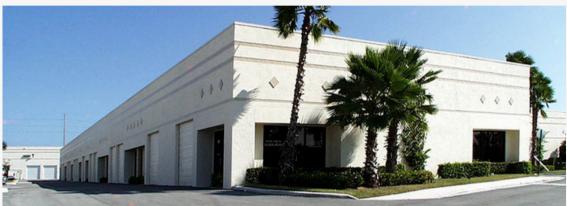

# 3500 NW BOCA RATON BLVD, BOCA RATON, FL 33431 OFFICE-SHOWROOM-WAREHOUSE

#### **PROPERTY FEATURES**

- Buildouts Vary
- 10x10 Grade Level Doors
- 17' Clear Ceiling Height
- Concrete Block and Stucco with Twin-T Concrete Roof
- Close Proximity to I-95
- Parking Available