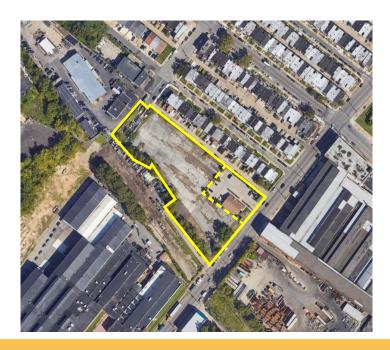

## Industrial Land with Medical Office Building for Sale

2.52-Acres of Land Improved With a 2,700 SF Medical Office Building in Very Good Condition 5600 Tabor Ave Philadelphia, PA 19120

## 5600 Tabor Ave · Industrial Land with Medical Office Building for Sale

| Property Address:  | 5600 Tabor Ave<br>Philadelphia, PA 19120 |
|--------------------|------------------------------------------|
| Lot Size:          | +/- 2.52 Acres · 109,861 SF              |
| Building Size:     | +/- 2,700 SF                             |
| On-Site Parking:   | 20 Spaces                                |
| Zoning:            | I-2 (Medium Industrial)                  |
| Road Frontage:     | 298 feet along Tabor Avenue              |
| Tax ID Number:     | 777951550                                |
| Tax Record Update: | 01/01/2024                               |
| Real Estate Taxes: | The property is presently tax exempt     |
| OFFERING PRICE     | \$1,975,000                              |