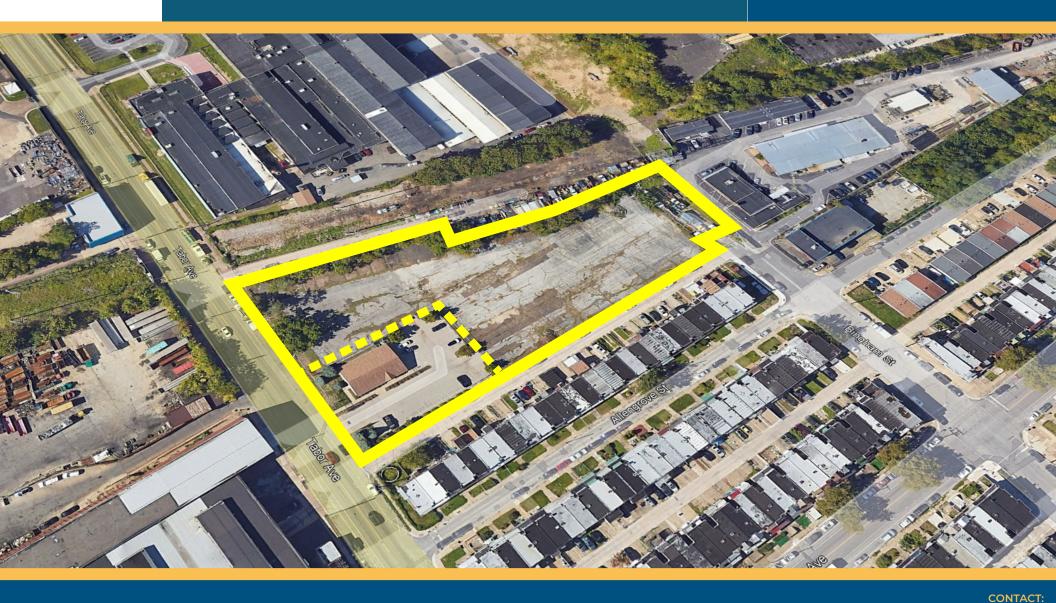

## Industrial Land with Medical Office Building for Sale

2.52-Acres of Land Improved With a 2,700 SF Medical Office Building in Very Good Condition 5600 Tabor Ave Philadelphia, PA 19120

## 5600 Tabor Ave · Industrial Land with Medical Office Building for Sale

| Property Address:  | 5600 Tabor Ave<br>Philadelphia, PA 19120 |
|--------------------|------------------------------------------|
| Lot Size:          | +/- 2.52 Acres · 109,861 SF              |
| Building Size:     | +/- 2,700 SF                             |
| On-Site Parking:   | 20 Spaces                                |
| Zoning:            | I-2 (Medium Industrial)                  |
| Road Frontage:     | 298 feet along Tabor Avenue              |
| Tax ID Number:     | 777951550                                |
| Tax Record Update: | 01/01/2024                               |
| Real Estate Taxes: | The property is presently tax exempt     |
| OFFERING PRICE     | \$1,975,000                              |