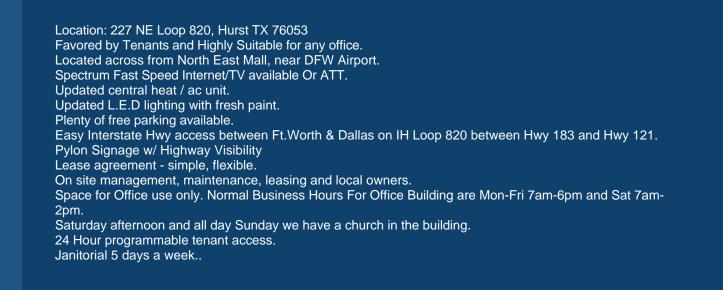

## **Yardelle Business Building**

\$12.50 - \$13.50 /SF/YR

Location: 227 NE Loop 820, Hurst TX 76053 Favored by Tenants and Highly Suitable for any office. Located across from North East Mall, near DFW Airport.

Spectrum Fast Speed Internet/TV available Or ATT. Updated central heat / ac unit. Updated L.E.D lighting with fresh paint. Plenty of free parking available. Easy Interstate Hwy access between Ft.Worth & Dallas on IH Loop 820 between Hwy 183 and Hwy 121. Pylon Signage w/ Highway Visibility Lease agreement - simple, flexible. On site management, maintenance, leasing and local owners. Space...