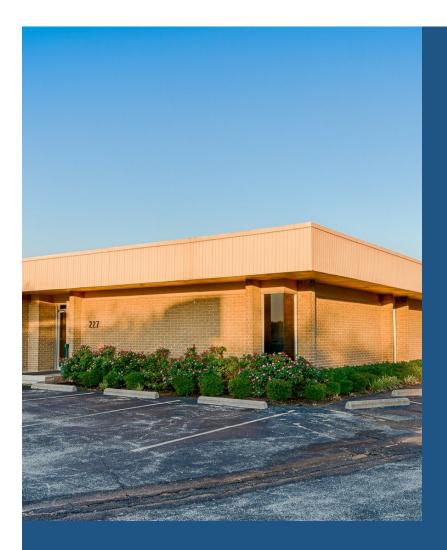

# Yardelle Business Building

227 NE Loop 820, Hurst, TX 76053

Marco Carrera Talley Rents 227 Loop 820 Blvd, Suite 300,Hurst, TX 76053 <u>marco@yardelle.com</u> (817) 616-1211

| Rental Rate:            | \$12.50 - \$13.50 /SF/YR |
|-------------------------|--------------------------|
| Property Type:          | Office                   |
| Building Class:         | С                        |
| Rentable Building Area: | 12,600 SF                |
| Year Built:             | 1971                     |
| Walk Score ®:           | 41 (Car-Dependent)       |
| Rental Rate Mo:         | \$1.08 /SF/MO            |

## **Yardelle Business Building**

\$12.50 - \$13.50 /SF/YR

Location: 227 NE Loop 820, Hurst TX 76053 Favored by Tenants and Highly Suitable for any office. Located across from North East Mall, near DFW Airport.