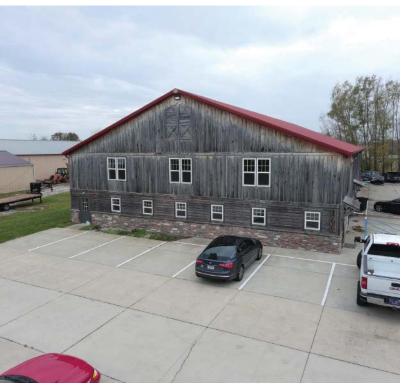

#### PROPERTY DESCRIPTION

Welcome to this great commercial space at 166 Williams Trce in Plainfield, IN, available for lease. Enjoy the convenience of nearby restaurants, including Black Swan Brewpub and The Coachman Restaurant & Lounge, for delightful dining experiences. Take advantage of convenient shopping at the nearby Shops at Perry Crossing, offering a variety of retail options. With easy access to the Indianapolis International Airport and proximity to major highways, the area provides exceptional connectivity for businesses. Plus, the location is surrounded by beautiful parks and natural attractions, creating a pleasant environment for work and leisure.

#### **PROPERTY HIGHLIGHTS**

- · Abundant natural light
- · Ample on-site parking
- · Convenient location
- · Vibrant business community

#### **OFFERING SUMMARY**

| Lease Rate:    | \$18.00 SF/yr (NNN) |
|----------------|---------------------|
| Available SF:  | 3,295 SF            |
| Lot Size:      | 67,170 SF           |
| Building Size: | 7,200 SF            |