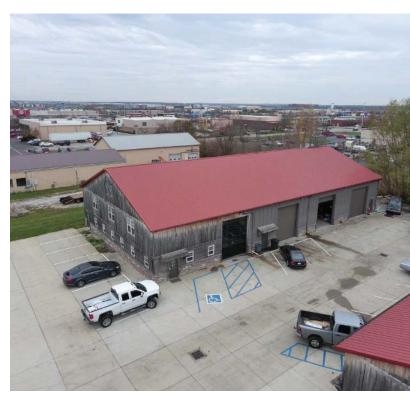

#### PROPERTY DESCRIPTION

Welcome to this great commercial space at 166 Williams Trce in Plainfield, IN, available for lease. Enjoy the convenience of nearby restaurants, including Black Swan Brewpub and The Coachman Restaurant & Lounge, for delightful dining experiences. Take advantage of convenient shopping at the nearby Shops at Perry Crossing, offering a variety of retail options. With easy access to the Indianapolis International Airport and proximity to major highways, the area provides exceptional connectivity for businesses. Plus, the location is surrounded by beautiful parks and natural attractions, creating a pleasant environment for work and leisure.

#### **PROPERTY HIGHLIGHTS**

- · Abundant natural light
- · Ample on-site parking
- · Convenient location
- · Vibrant business community

#### **OFFERING SUMMARY**

| Lease Rate:    | \$18.00 SF/yr (NNN) |
|----------------|---------------------|
| Available SF:  | 3,295 SF            |
| Lot Size:      | 67,170 SF           |
| Building Size: | 7,200 SF            |