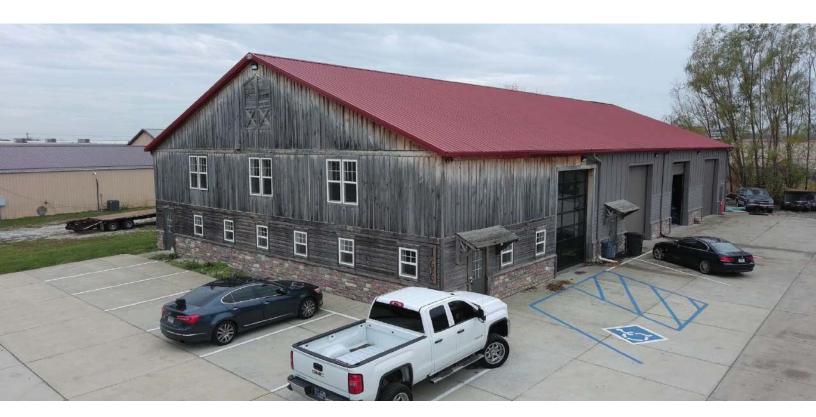

#### PROPERTY DESCRIPTION

Welcome to this great commercial space at 166 Williams Trce in Plainfield, IN, available for lease. Enjoy the convenience of nearby restaurants, including Black Swan Brewpub and The Coachman Restaurant & Lounge, for delightful dining experiences. Take advantage of convenient shopping at the nearby Shops at Perry Crossing, offering a variety of retail options. With easy access to the Indianapolis International Airport and proximity to major highways, the area provides exceptional connectivity for businesses. Plus, the location is surrounded by beautiful parks and natural attractions, creating a pleasant environment for work and leisure.

#### **PROPERTY HIGHLIGHTS**

- · Abundant natural light
- · Ample on-site parking
- · Convenient location
- · Vibrant business community

#### **OFFERING SUMMARY**

| Lease Rate:    | \$18.00 SF/yr (NNN) |
|----------------|---------------------|
| Available SF:  | 3,295 SF            |
| Lot Size:      | 67,170 SF           |
| Building Size: | 7,200 SF            |