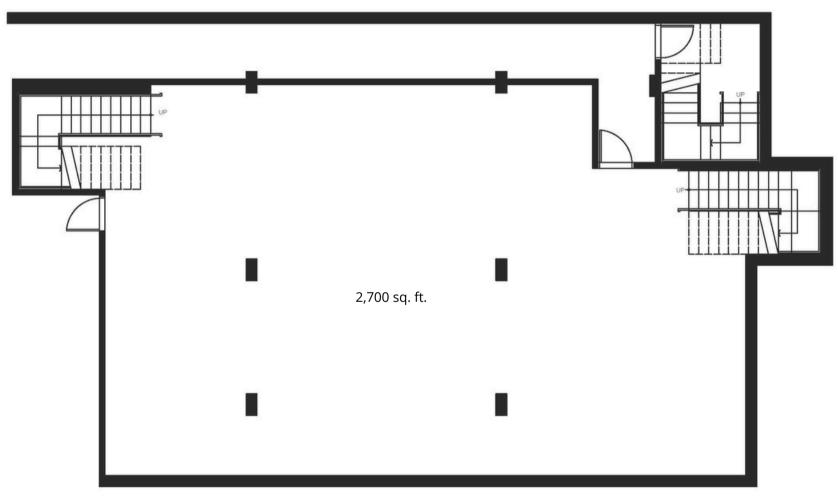

#### Lower Level:

- 2,700 Sq. Ft.
- Ceiling Height: 11 Ft.
- Separate Entrance Accessible From The Outside