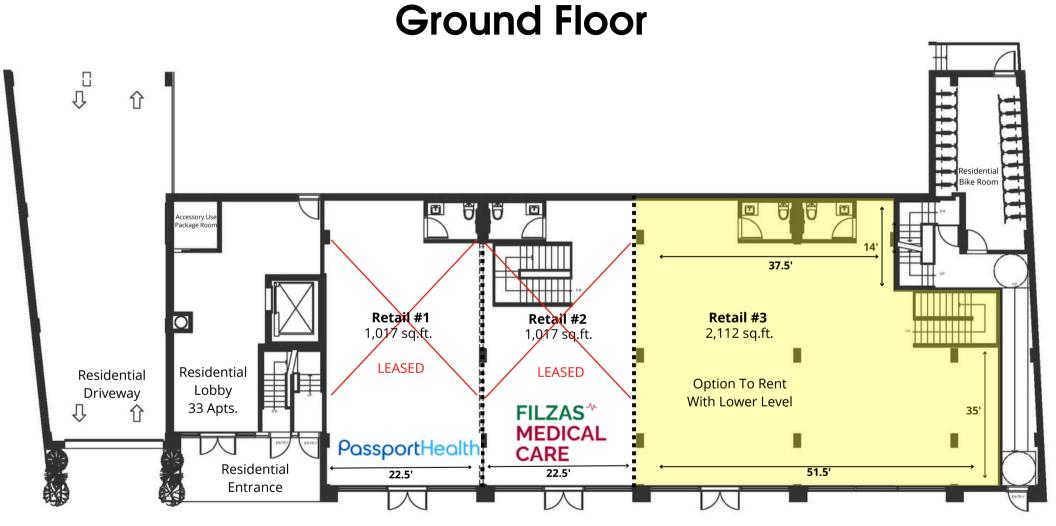

#### Retail Space #3:

- 2,112 Sq. Ft.
- Ceiling Height: 12.10" To Slab & 11.5" Finished
- Option To Rent With Lower Level

#### Lower Level:

- 2,700 Sq. Ft.
- Ceiling Height: 11 Ft.
- Separate Entrance Accessible From The Outside