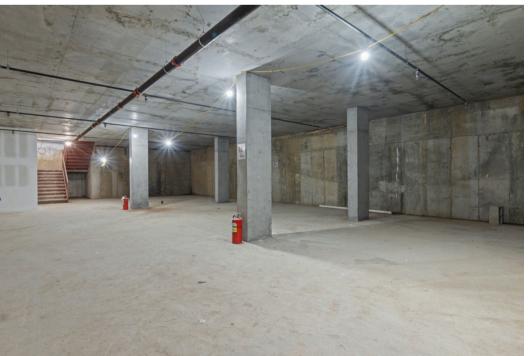

#### Lower Level:

- 2,700 Sq. Ft.
- Ceiling Height: 11 Ft.
- Separate Entrance Accessible From The Outside