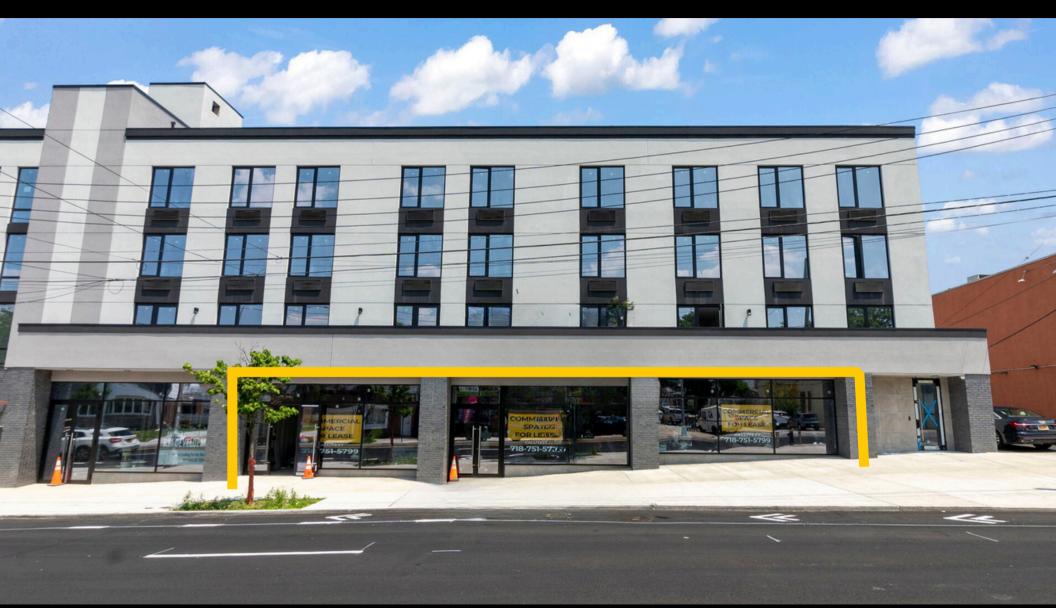

## 83-15 PARSONS BLVD. JAMAICA, NY 11432

# Prime Retail Space Available!

#### Located on Parsons Blvd. Right Off The Grand Central Parkway

- All Uses Considered
- Available NOW!

#### Retail Space #3:

- 2,112 Sq. Ft.
- Ceiling Height: 12.10" To Slab & 11.5" Finished
- Option To Rent With Lower Level