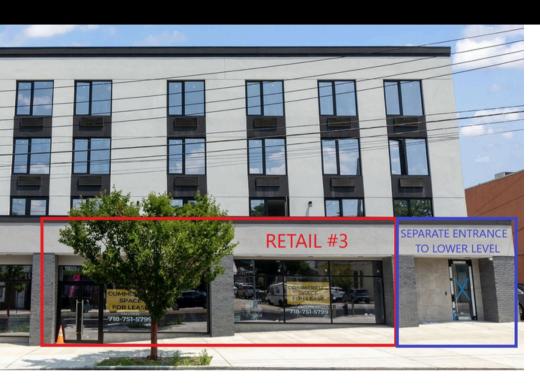

### **Lower Level**

Parsons Blvd.

#### Retail Space #3:

- 2,112 Sq. Ft.
- Ceiling Height: 12.10" To Slab & 11.5" Finished
- Option To Rent With Lower Level

#### Lower Level:

- 2,700 Sq. Ft.
- Ceiling Height: 11 Ft.
- Separate Entrance Accessible From The Outside