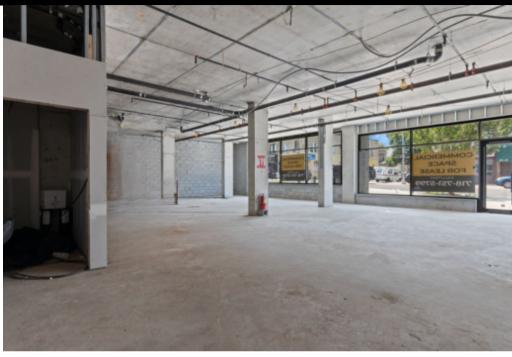

#### Retail Space #3:

- 2,112 Sq. Ft.
- Ceiling Height: 12.10" To Slab & 11.5" Finished
- Option To Rent With Lower Level