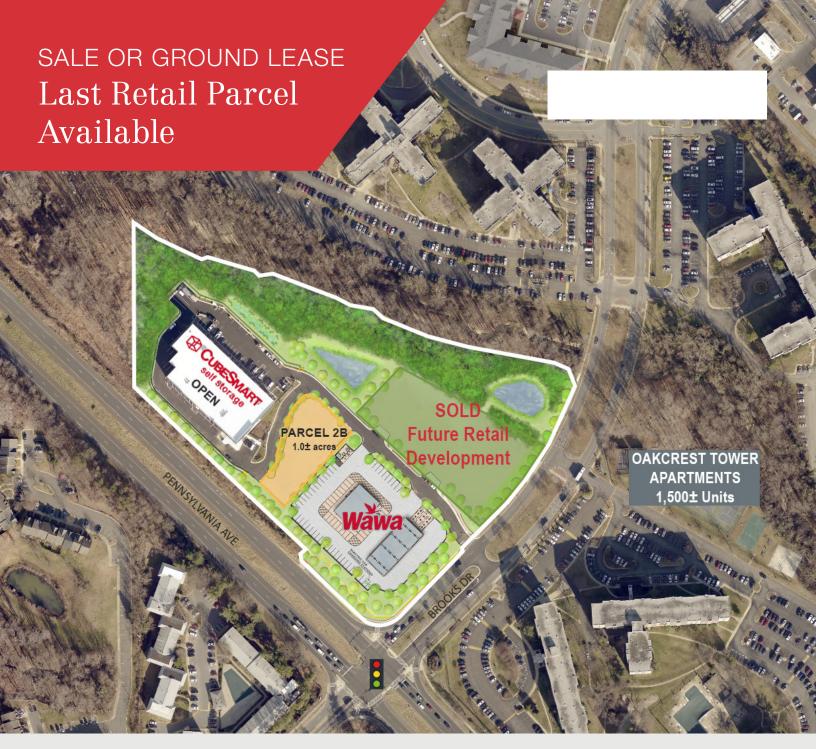

# 2121 BROOKS DRIVE, Capitol Heights, MD 20743

Be part of a new mixed-use development located at the last piece of available retail land before entering Washington DC on Route 4 (Pennsylvania Avenue).

Adjacent to CubeSmart Self Storage & new Wawa

Surrounded by dense neighborhoods & apartment complexes, including Oakcrest Tower Apartments with 1,500± units

## PROPERTY DETAILS

- PARCEL 2B: 1.0± acre available
- Finished pad with flexible layouts
- Stand alone pad site or multi-tenant building allowed
- Adjacent to CubeSmart Self Storage and new Wawa
- Zoned RMF-48, a high-density multifamily zone that allows for numerous commercial uses