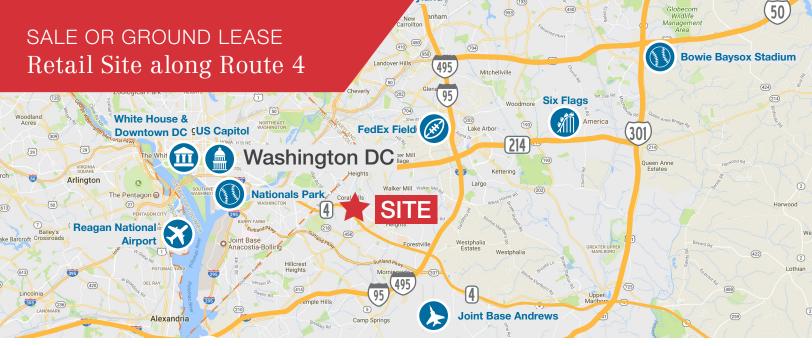

# 2121 BROOKS DRIVE, Capitol Heights, MD 20743

Be part of a new mixed-use development located at the last piece of available retail land before entering Washington DC on Route 4 (Pennsylvania Avenue).

Adjacent to CubeSmart Self Storage & new Wawa