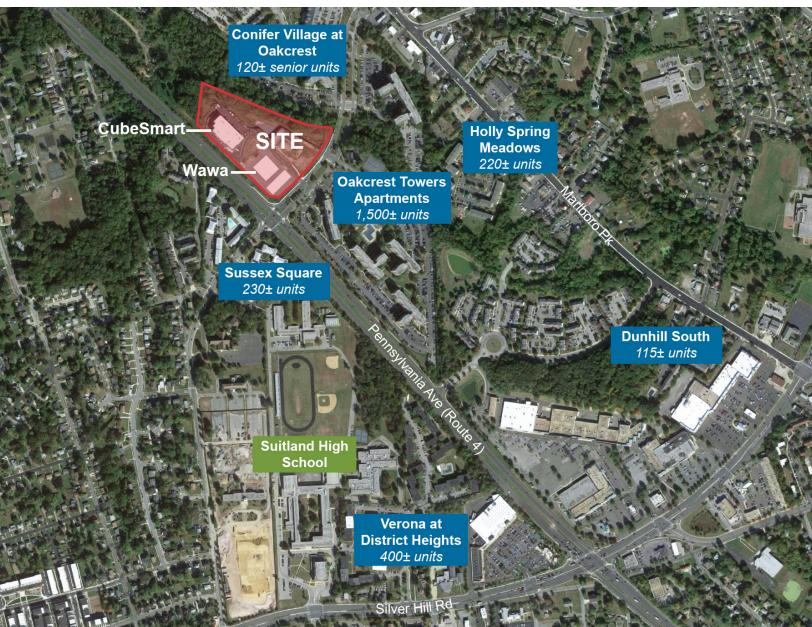

# 2121 BROOKS DRIVE, Capitol Heights, MD 20743

Be part of a new mixed-use development located at the last piece of available retail land before entering Washington DC on Route 4 (Pennsylvania Avenue).

Adjacent to CubeSmart Self Storage & new Wawa

Surrounded by dense neighborhoods & apartment complexes, including Oakcrest Tower Apartments with 1,500± units

## PROPERTY DETAILS

- PARCEL 2B: 1.0± acre available
- Finished pad with flexible layouts
- Stand alone pad site or multi-tenant building allowed
- Adjacent to CubeSmart Self Storage and new Wawa
- Zoned RMF-48, a high-density multifamily zone that allows for numerous commercial uses