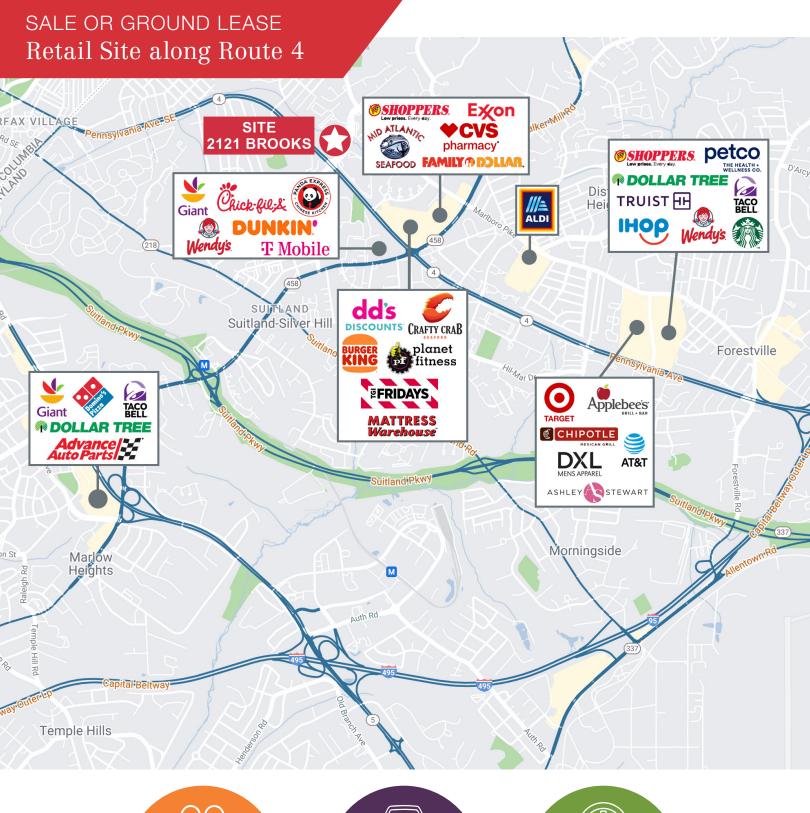

# 2121 BROOKS DRIVE, Capitol Heights, MD 20743

Be part of a new mixed-use development located at the last piece of available retail land before entering Washington DC on Route 4 (Pennsylvania Avenue).

Adjacent to CubeSmart Self Storage & new Wawa

## PROPERTY DETAILS

- PARCEL 2B: 1.0± acre available
- Finished pad with flexible layouts
- Stand alone pad site or multi-tenant building allowed
- Adjacent to CubeSmart Self Storage and new Wawa
- Zoned RMF-48, a high-density multifamily zone that allows for numerous commercial uses