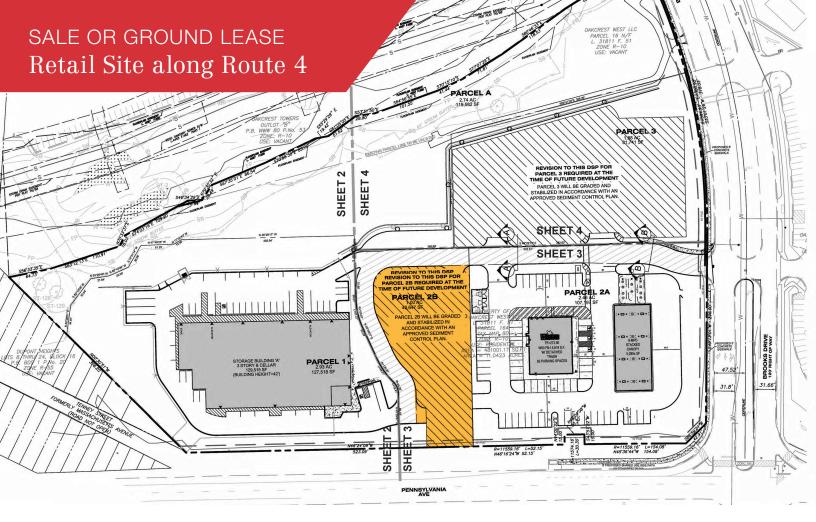

## PROPERTY DETAILS

- PARCEL 2B: 1.0± acre available
- Finished pad with flexible layouts
- Stand alone pad site or multi-tenant building allowed
- Adjacent to CubeSmart Self Storage and new Wawa
- Zoned RMF-48, a high-density multifamily zone that allows for numerous commercial uses