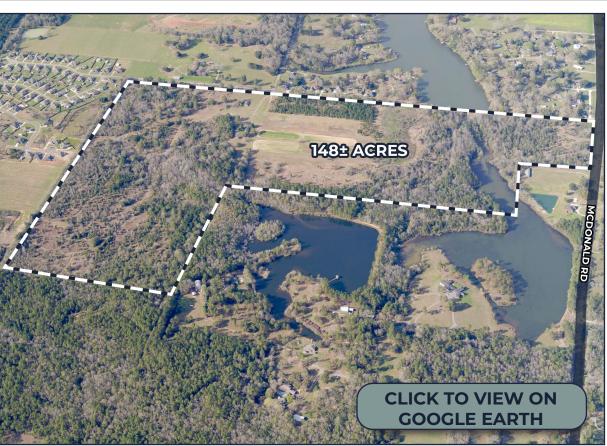

# **FOR SALE**

## 148 ACRES RAW LAND

McDonald Rd & Belmont Park Dr | Theodore



Jay Roberds, II, SIOR 251.753.1015 | jay@cre-mobile.com







#### PROPERTY DESCRIPTION



#### SIZE

148± AC raw land



### **ZONE**

County - Unzoned



#### **IDEAL USE**

Ideal for residential subdivison or commercial



#### **FRONTAGE**

690' of frontage on McDonald Road and over 0.7 miles of frontage on Belmont Park Drive



### **TOPOGRAPHY**

Mostly flat, some wetlands



#### **PRICE**

\$18,000/AC





#### **DEMOGRAPHICS**

Source: ESRI, 2024

| 2023        | 1-MILE   | 3-MILE   | 5-MILE   |
|-------------|----------|----------|----------|
| POPULATION  | 2,338    | 17,164   | 53,189   |
| HOUSEHOLDS  | 875      | 6,573    | 20,390   |
| AVG. INCOME | \$79,248 | \$81,335 | \$86,975 |

#### **DISTANCES TO NOTABLE LOCATIONS**

| I-10                   | 2.5 miles ±  |  |
|------------------------|--------------|--|
| I-65                   | 9 miles ±    |  |
| Highway 90             | 4 miles ±    |  |
| Mississippi State Line | 11.5 miles ± |  |
|                        |              |  |

<sup>\*</sup>Distance measured as the crow flies\*

NO WARRANTY OR REPRESENTATION, EXPRESS OR IMPLIED, IS MADE AS TO THE ACCURACY OF THE INFORMATION CONTAINED HEREIN, AND THE SAME IS SUBMITTED SUBJ