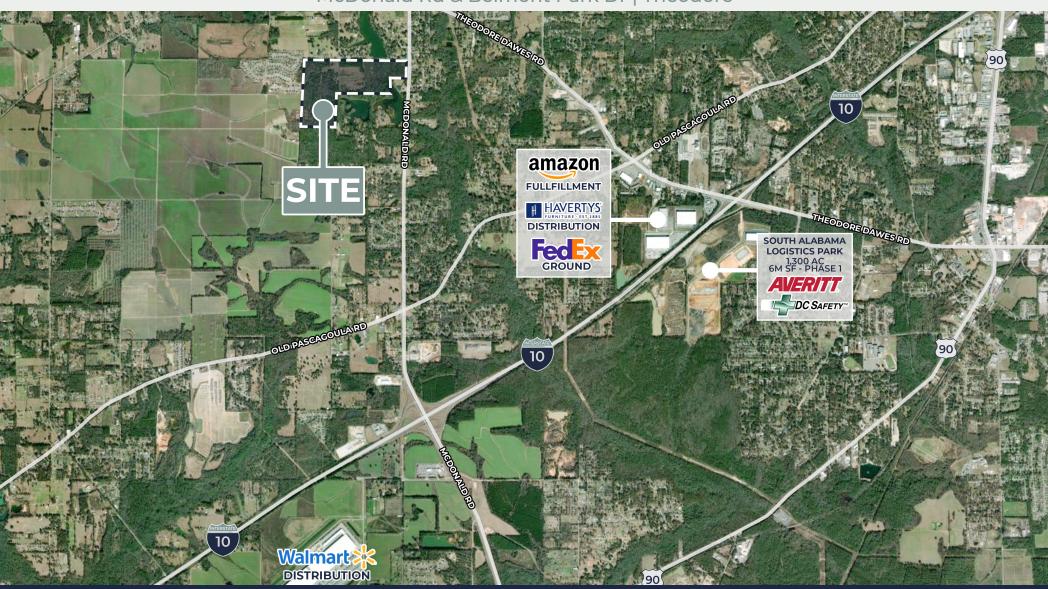

## 148 ACRES RAW LAND

McDonald Rd & Belmont Park Dr | Theodore

Jay Roberds, II, SIOR 251.753.1015 | jay@cre-mobile.com

#### **DISTANCES TO NOTABLE LOCATIONS**

| I-10                   | 2.5 miles ±  |  |
|------------------------|--------------|--|
| I-65                   | 9 miles ±    |  |
| Highway 90             | 4 miles ±    |  |
| Mississippi State Line | 11.5 miles ± |  |
|                        |              |  |