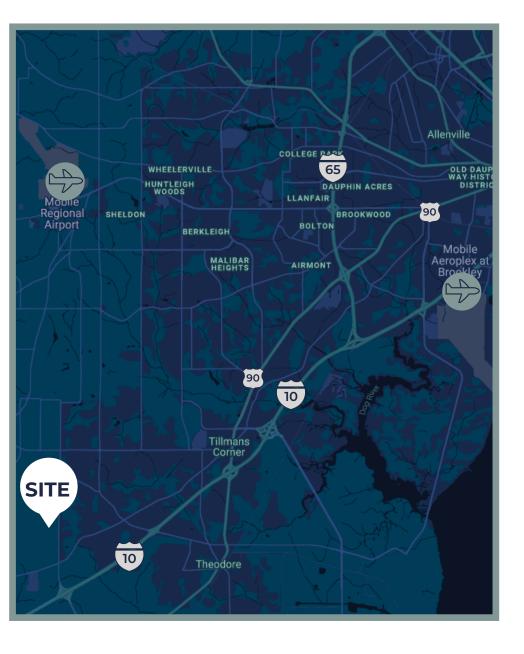

#### **DISTANCES TO NOTABLE LOCATIONS**

| I-10                   | 2.5 miles ±  |  |
|------------------------|--------------|--|
| I-65                   | 9 miles ±    |  |
| Highway 90             | 4 miles ±    |  |
| Mississippi State Line | 11.5 miles ± |  |
|                        |              |  |