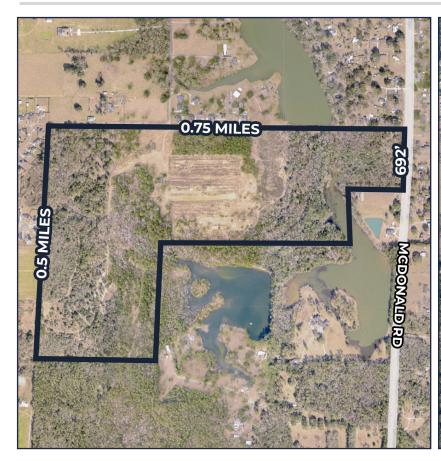

#### SIZE

148± AC raw land

#### **FRONTAGE**

690' of frontage on McDonald Road and over 0.7 miles of frontage on Belmont Park Drive