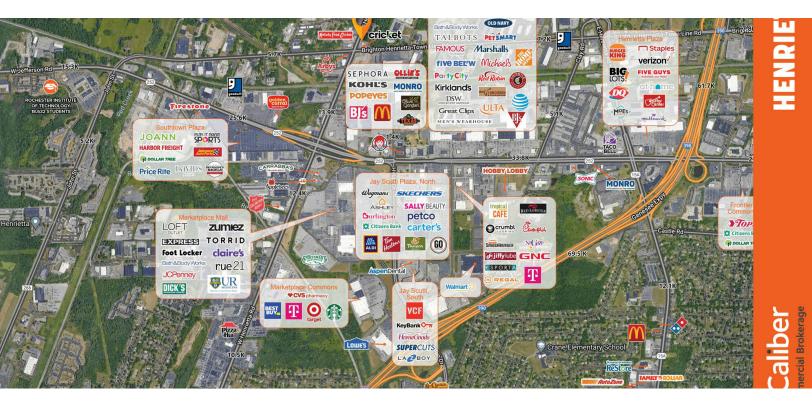

### **NEARBY RETAILERS**

Delta Sonic, Starbucks, Arby's, KFC, Firehouse Subs and many more!

2856-2862 W HENRIETTA RD ROCHESTER, NY 14623

## **MARKET AERIAL**

MARC QUERCIA Licensed Real Estate Salesperson 585.509.0632 mquercia@caliberbrokerage.com