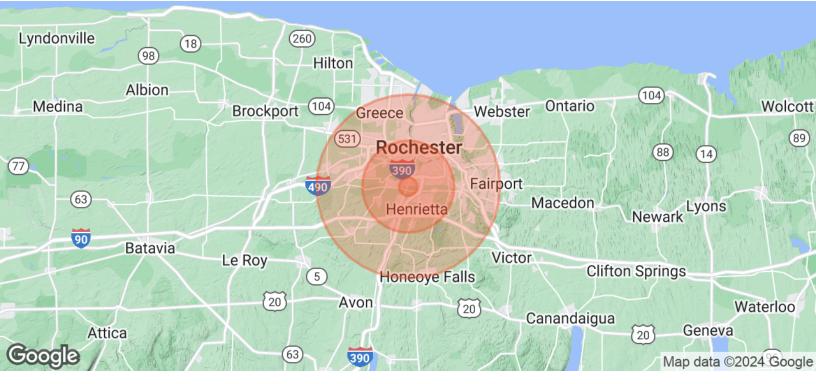

## **DEMOGRAPHICS MAP & REPORT**

|                      | 1 MILE | 5 MILES | 10 MU E9 |
|----------------------|--------|---------|----------|
| Average Age (Female) | 33.3   | 34.1    | 37.8     |
| Average Age (Male)   | 26.9   | 31.9    | 34.7     |
| Average Age          | 29.6   | 32.9    | 36.2     |
| Total Population     | 3,453  | 196,113 | 621,417  |
| POPULATION           | 1 MILE | 5 MILES | 10 MILES |
|                      |        |         |          |