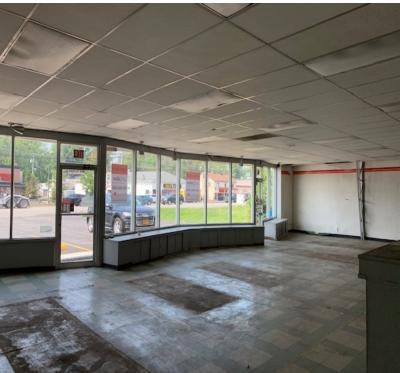

### SITE AERIAL & INTERIOR PHOTOS

MARC QUERCIA Licensed Real Estate Salesperson 585.509.0632 mquercia@caliberbrokerage.com

#### **LISTING SUMMARY**

5,850 SF former auto parts store. End-cap space available at the signalized intersection of W Henrietta Road and Brighton Henrietta Town Line Road. Located across the street from the newly built Starbucks and Delta Sonic. In close proximity to Rte. 390 & other prominent retailers. Excellent visibility with ample parking.