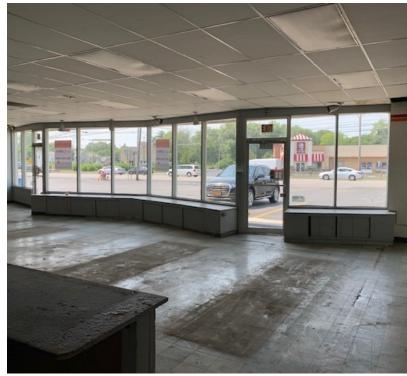

### SITE AERIAL & INTERIOR PHOTOS

MARC QUERCIA Licensed Real Estate Salesperson 585.509.0632 mquercia@caliberbrokerage.com

#### **LISTING SUMMARY**

5,850 SF former auto parts store. End-cap space available at the signalized intersection of W Henrietta Road and Brighton Henrietta Town Line Road. Located across the street from the newly built Starbucks and Delta Sonic. In close proximity to Rte. 390 & other prominent retailers. Excellent visibility with ample parking.