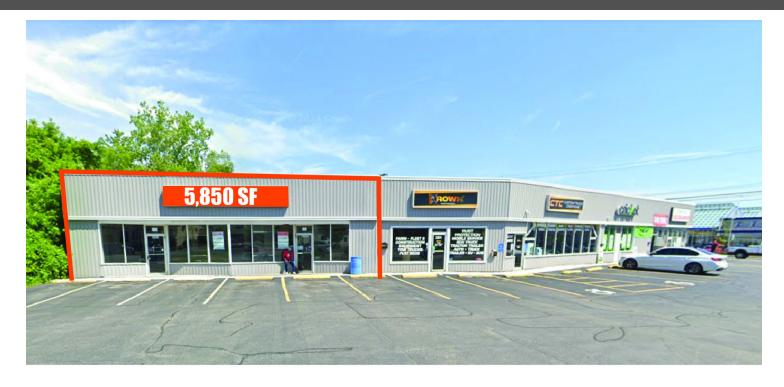

#### **LISTING SUMMARY**

5,850 SF former auto parts store. End-cap space available at the signalized intersection of W Henrietta Road and Brighton Henrietta Town Line Road. Located across the street from the newly built Starbucks and Delta Sonic. In close proximity to Rte. 390 & other prominent retailers. Excellent visibility with ample parking.

| Lease Type | NNN  |
|------------|------|
| Lease Rate | \$11 |