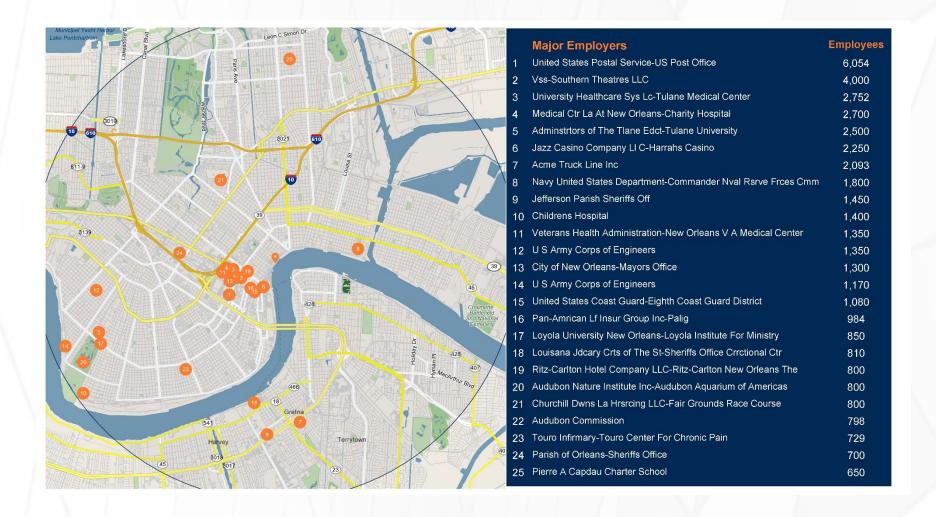

| Female Population                 | 46.2%    | 51.2%    | 52.1%    |

#### MAJOR EMPLOYERS





Often called the Crown Jewel of New Orleans, the French Quarter is one of NOLA's most historic neighborhoods. But you'll find plenty of new mixed in with the old.

There's a reimagined French Market, modern boutiques and artisan cocktails mix with beloved antique stores and old restaurants.

Like the Creole aristocrats lining the galleries of the Historic New Orleans Collection, the French Quarter is a timeless portrait – especially come dusk when swallows glide above the fortunetellers on Jackson Square and St. Louis Cathedral's butter-crème-colored walls reflect the fiery sunset.

Ghost tours troop past mad Madame LaLaurie's mansion while neon signs stutter to life on Bourbon Street where syrupy red Hurricanes, slosh in famed 'go cups'—those plastic tumblers responsible for uncountab