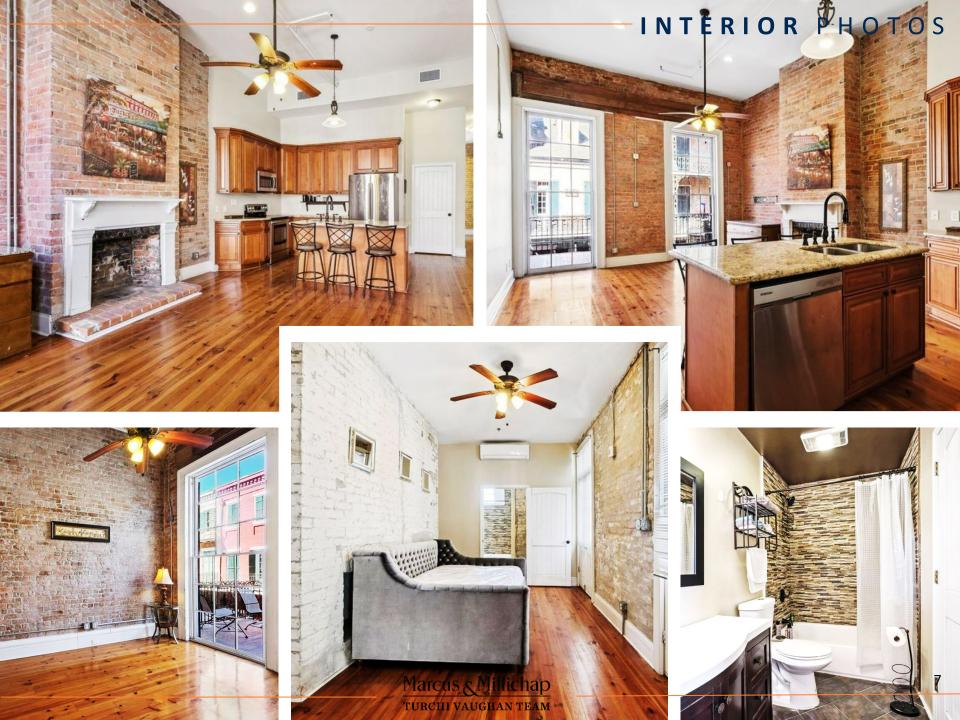

Scheduled Rent            | \$162,000  |
| Expense Reimbursements          | \$1,140    |
| Effective Gross Income          | \$163,140  |
| Multifamily                     |            |
| Effective Gross Income          | \$70,200   |
| Combined Effective Gross Income | \$233,340  |
| Less: Expenses                  | (\$34,366) |
| Net Operating Income            | \$198,974  |

| OPERATING EXPENSES    | CURRENT  |
|-----------------------|----------|
| Utilities             | \$500    |
| Repairs & Maintenance | \$1,200  |
| Insurance             | \$4,710  |
| Real Estate Taxes     | \$13,789 |
| Management Fee        | \$11,667 |
| Reserves              | \$2,500  |
| Total Expenses        | \$34,366 |
| Expense/SF            | \$5.09   |



## BUILDING PHOTOS

### 915 DECATUR ST











#### PROPERTY MAP



### AREA DEMOGRAPHICS

| Total Population   20,664   160,990   348,529