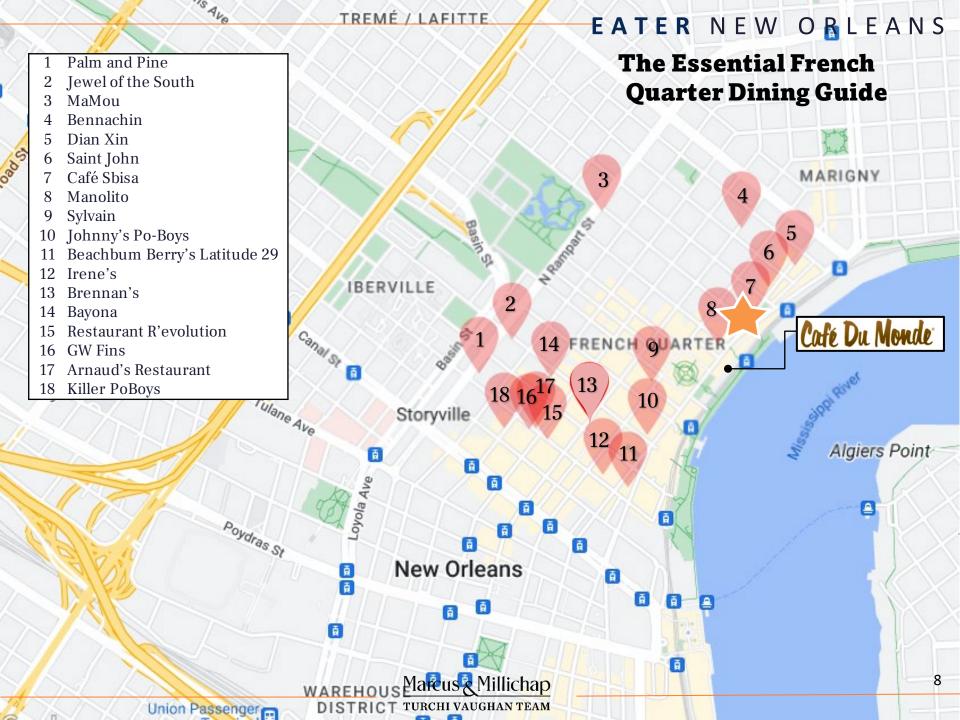

heduled Rent            | \$162,000  |
| Expense Reimbursements          | \$1,140    |
| Effective Gross Income          | \$163,140  |
| Multifamily                     |            |
| Effective Gross Income          | \$70,200   |
| Combined Effective Gross Income | \$233,340  |
| Less: Expenses                  | (\$34,366) |
| Net Operating Income            | \$198,974  |

| OPERATING EXPENSES    | CURRENT  |
|-----------------------|----------|
| Utilities             | \$500    |
| Repairs & Maintenance | \$1,200  |
| Insurance             | \$4,710  |
| Real Estate Taxes     | \$13,789 |
| Management Fee        | \$11,667 |
| Reserves              | \$2,500  |
| Total Expenses        | \$34,366 |
| Expense/SF            | \$5.09   |



## BUILDING PHOTOS

### 915 DECATUR ST











#### PROPERTY MAP



### AREA DEMOGRAPHICS

| Total Population   20,664   160,990   348,529