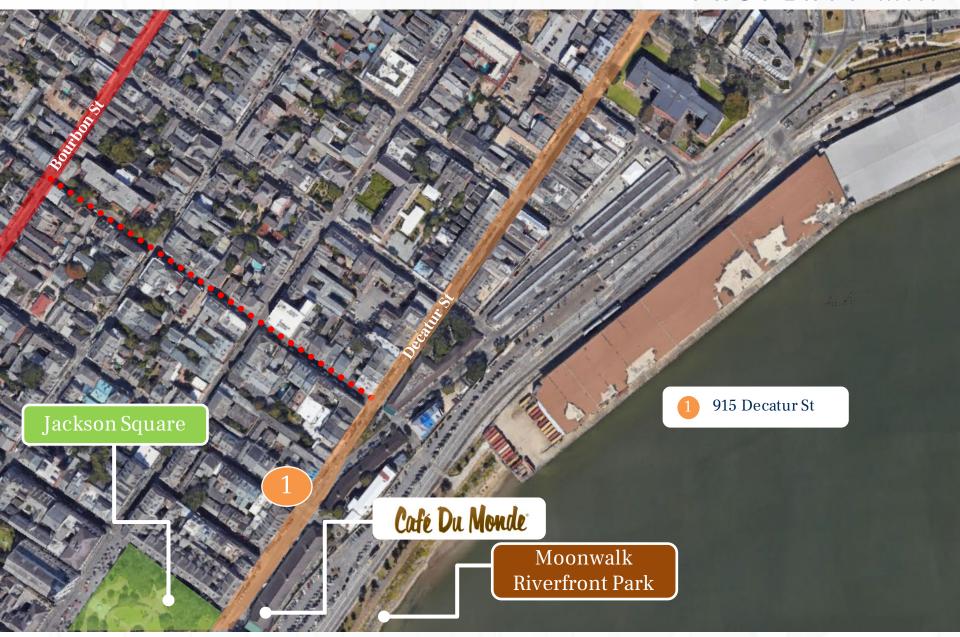

\$162,000  |
| Expense Reimbursements          | \$1,140    |
| Effective Gross Income          | \$163,140  |
| Multifamily                     |            |
| Effective Gross Income          | \$70,200   |
| Combined Effective Gross Income | \$233,340  |
| Less: Expenses                  | (\$34,366) |
| Net Operating Income            | \$198,974  |

| OPERATING EXPENSES    | CURRENT  |
|-----------------------|----------|
| Utilities             | \$500    |
| Repairs & Maintenance | \$1,200  |
| Insurance             | \$4,710  |
| Real Estate Taxes     | \$13,789 |
| Management Fee        | \$11,667 |
| Reserves              | \$2,500  |
| Total Expenses        | \$34,366 |
| Expense/SF            | \$5.09   |



## BUILDING PHOTOS

### 915 DECATUR ST











#### PROPERTY MAP



### AREA DEMOGRAPHICS

| Total Population   20,664   160,990   348,529