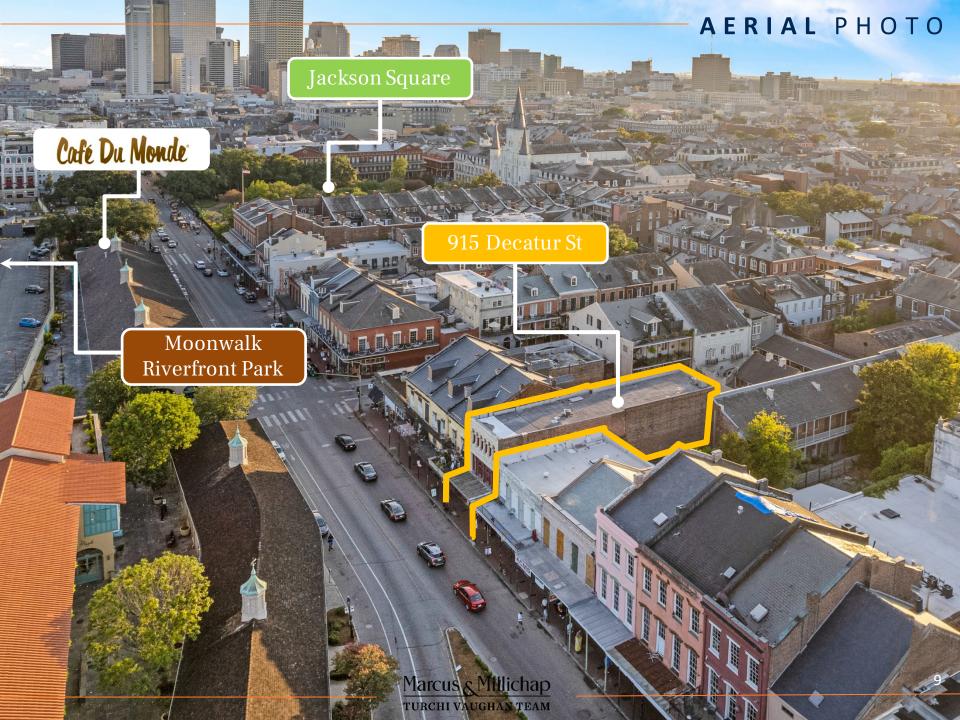

duled Rent            | \$162,000  |
| Expense Reimbursements          | \$1,140    |
| Effective Gross Income          | \$163,140  |
| Multifamily                     |            |
| Effective Gross Income          | \$70,200   |
| Combined Effective Gross Income | \$233,340  |
| Less: Expenses                  | (\$34,366) |
| Net Operating Income            | \$198,974  |

| OPERATING EXPENSES    | CURRENT  |
|-----------------------|----------|
| Utilities             | \$500    |
| Repairs & Maintenance | \$1,200  |
| Insurance             | \$4,710  |
| Real Estate Taxes     | \$13,789 |
| Management Fee        | \$11,667 |
| Reserves              | \$2,500  |
| Total Expenses        | \$34,366 |
| Expense/SF            | \$5.09   |



## BUILDING PHOTOS

### 915 DECATUR ST











#### PROPERTY MAP



### AREA DEMOGRAPHICS

| Total Population   20,664   160,990   348,529