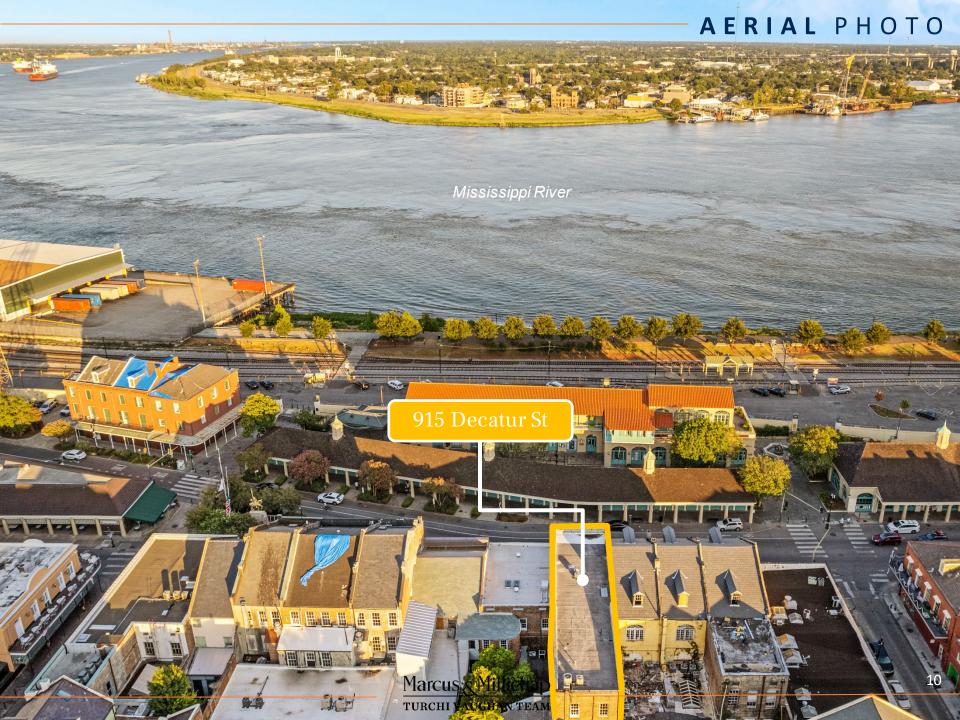

led Rent            | \$162,000  |
| Expense Reimbursements          | \$1,140    |
| Effective Gross Income          | \$163,140  |
| Multifamily                     |            |
| Effective Gross Income          | \$70,200   |
| Combined Effective Gross Income | \$233,340  |
| Less: Expenses                  | (\$34,366) |
| Net Operating Income            | \$198,974  |

| OPERATING EXPENSES    | CURRENT  |
|-----------------------|----------|
| Utilities             | \$500    |
| Repairs & Maintenance | \$1,200  |
| Insurance             | \$4,710  |
| Real Estate Taxes     | \$13,789 |
| Management Fee        | \$11,667 |
| Reserves              | \$2,500  |
| Total Expenses        | \$34,366 |
| Expense/SF            | \$5.09   |



## BUILDING PHOTOS

### 915 DECATUR ST











#### PROPERTY MAP



### AREA DEMOGRAPHICS

| Total Population   20,664   160,990   348,529