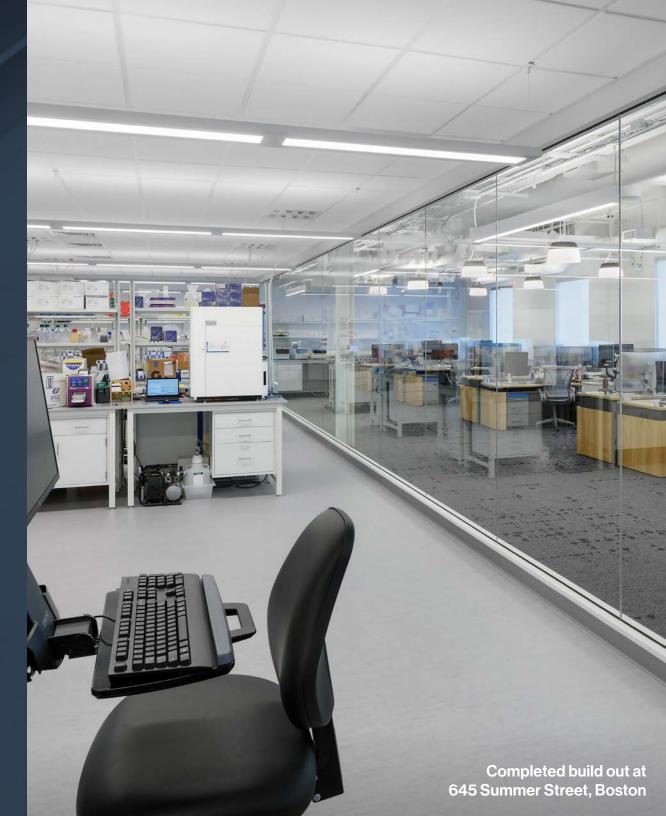

#### **For lease**

Contemporary Life Science Space

olx FIORD NEWMARK

Located on the vibrant Emeryville Greenway, Foundry31 is in the heart of the East Bay innovation cluster. Once an industrial building, this converted Life Sciences building now offers state-of-the-art biotech lab space ready for your creativity.

## Laboratory ready space