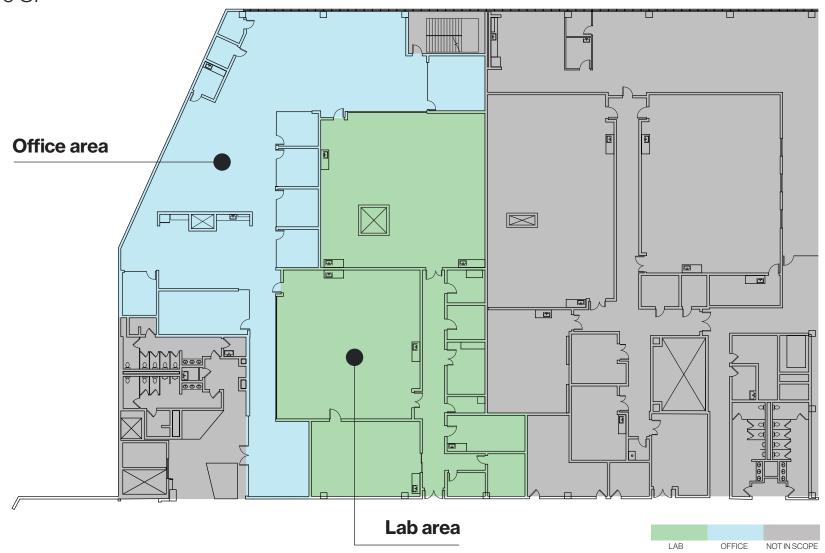

## Suite 200A: Spec Labs

## **Second floor**

±18,206 SF

Foundry31 3100 San Pablo Ave, Berkeley, CA

olxford NEWMARK