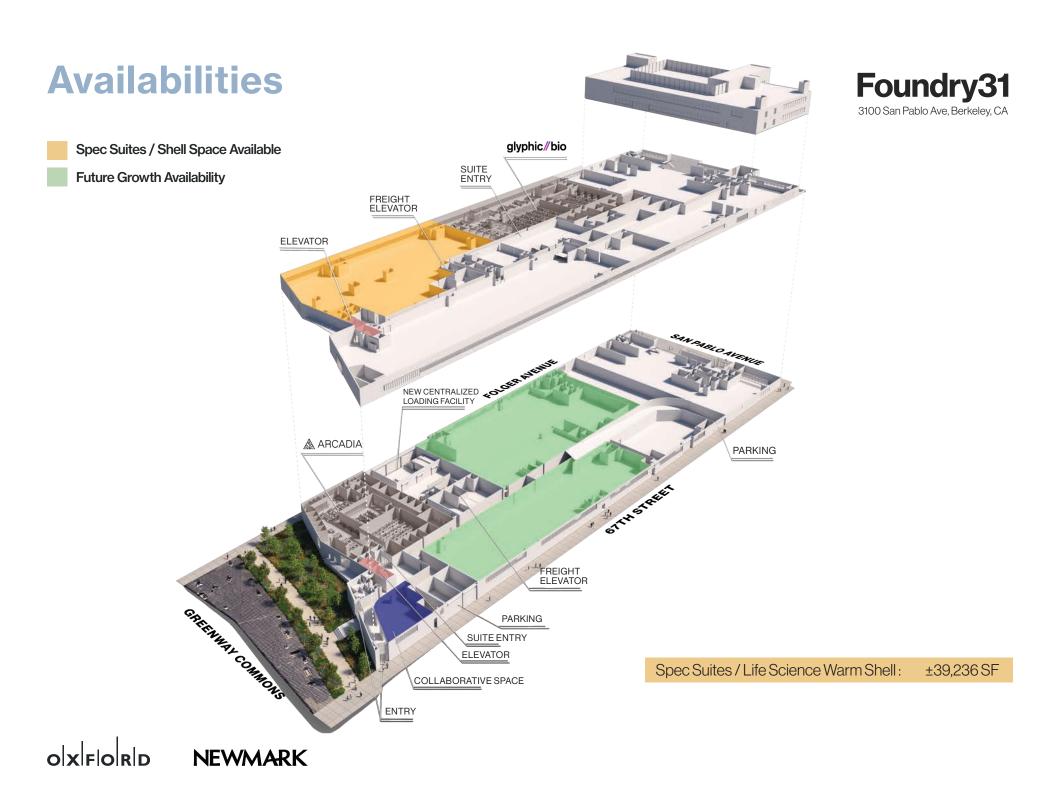

## Suite 200A: Spec Labs

## **Second floor**

±18,206 SF

Foundry31 3100 San Pablo Ave, Berkeley, CA

olxford NEWMARK

#### Suite 200B & C: Spec Labs

olxford NEWMARK

#### **Life Science Warm Shell**

## Second floor shell

±39,236 SF

OXFORD NEWMARK