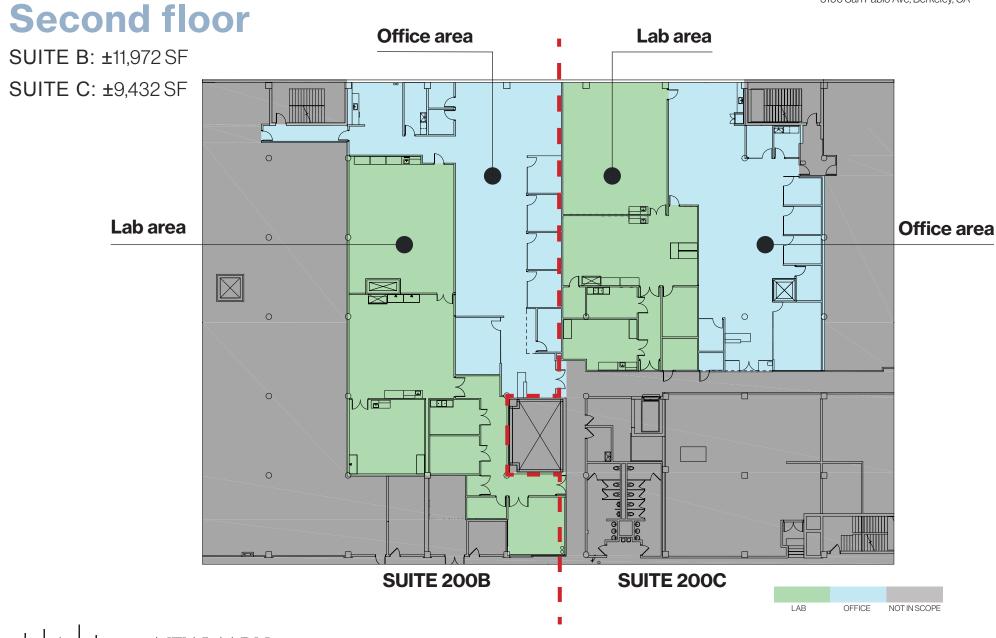

PH Neutralization system and piping stubbed to Tenant's space

#### Mechanical

- 100% outside air HVAC system for lab areas
- 2 CFM/SF for lab areas
- New HVAC system, heat recovery heaters/chillers



**Foundry31** 3100 San Pablo Ave, Berkeley, CA



#### In the heart of the East Bay Innovation Cluster

#### **Drive times from Foundry31**

- 7 minutes ----> Downtown Berkeley
- 9 minutes UC Berkeley
- 13 minutes --> Downtown Oakland
- 17 minutes --> Downtown San Francisco
- **19 minutes** Oakland International Airport
- 28 minutes --> San Francisco International Airport



Life Science Companies Restaurants/Cafés

olxford NEWMARK





## Suite 200A: Spec Labs

## **Second floor**

±18,206 SF



Foundry31 3100 San Pablo Ave, Berkeley, CA

olxford NEWMARK

#### Suite 200B & C: Spec Labs





olxford NEWMARK



#### **Life Science Warm Shell**



## Second floor shell

±39,236 SF





OXFORD NEWMARK

# Top amenities, to attract top tatent



Trails, art and transportation at your door



## About Oxford Life Sciences

As a leading global real estate business, Oxford currently oversees more than 3 million square feet of Life Sciences space across a mix of managed properties and development projects. We provide the platforms, amenities and services Life Sciences companies need to grow and prosper. Our fully integrated, global portfolio supports business at all stages of work in the sector, from early research and development through to production and manufacturing. In the US, Oxford's Life Sciences portfolio is supported by expert on-the-ground presence in Boston, San Francisco