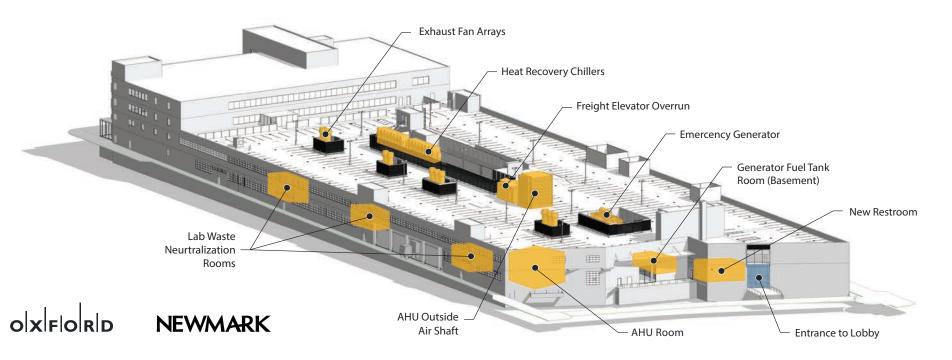

## Laboratory ready space

#### Structure

- 1st floor 17'6" floor to floor
- 2nd Floor 12'2" floor to floor
- Centralized loading dock with 2 bays and trash compactor
- New 5,000 lb capacity freight elevator
- Minimum demise is 20,000 SF
- 100 lbs/sf floor load

#### **Electrical**

- 15 watts/sf for lab areas
- 5 watts/sf of emergency backup power for lab areas

#### Plumbing

- Lab waste and vent systems capped in each tenant area
- Non-potable water and tepid water loop distribution
- PH Neutralization system and piping stubbed to Tenant's space

#### Mechanical

- 100% outside air HVAC system for lab areas
- 2 CFM/SF for lab areas
- New HVAC system, heat recovery heaters/chillers

**Foundry31** 3100 San Pablo Ave, Berkeley, CA