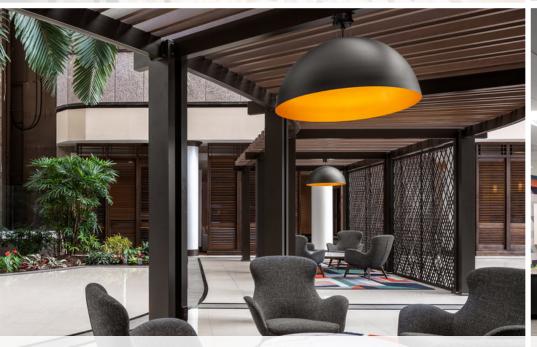

**HOTEL & LOBBIES** 

325-Room hotel. Marriott Westshore Grand Bar and lounge illy Coffee Cafe Social lobby seating with power connectivity and free Wi-Fi

**COURTYARDS** 

Lounge / dine / meet seating Shaded pergolas Mini golf green Table tennis Garden chess board

Auto detailing

NOSH THYME CAFE AND LOUNGE

**CENTRE CLUB** 

**ATRIUM SEATING** 

FITNESS CENTER

TRAINING ROOM

SHARED CONFERENCE ROOM

COURTYARD