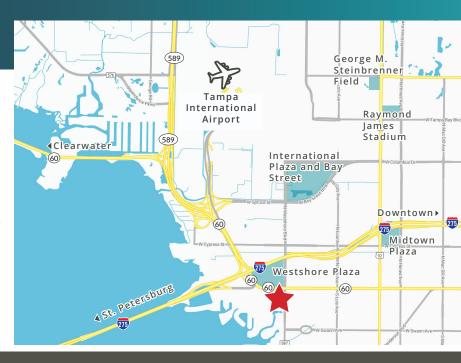

# LOCAL MAP

#### PROPERTY OVERVIEW

- 552,000 SF Premier Class A Office Building in the Westshore submarket
- Easy access to the Greater Tampa Bay area via I-275 and the Veterans Expressway
- True "Live, Work, Play" lifestyle with proximity to over 250 restaurants, 350 stores, 45 hotels and more
- Located minutes from Tampa International Airport, consistently ranked as one of the top airports in the country