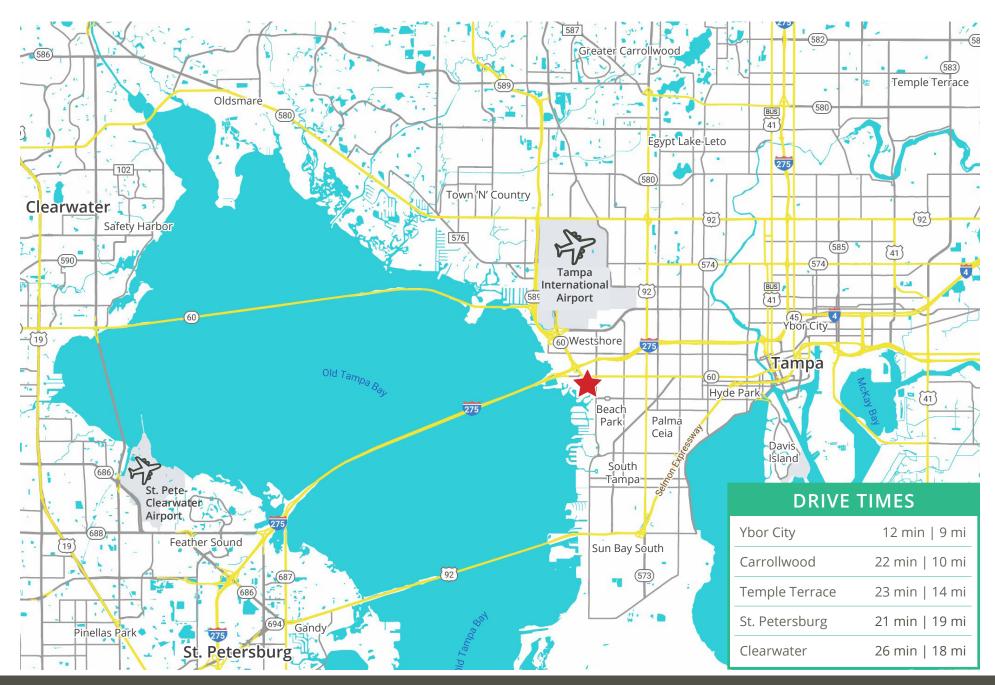

room Nosh Thyme Cafe with lounge Management center Cadence Bank 24-Hour security

**HOTEL & LOBBIES** 

325-Room hotel. Marriott Westshore Grand Bar and lounge illy Coffee Cafe Social lobby seating with power connectivity and free Wi-Fi

**COURTYARDS** 

Lounge / dine / meet seating Shaded pergolas Mini golf green Table tennis Garden chess board

**CENTRE CLUB** 

Dinning and event space

7-STORY PARKING **GARAGE** 

> 4/1,000 SF Ratio Multiple ingress/egress points Multiple elevator access points

**MOBILITY** 

Valet parking Airport shuttle Enhanced walkability to surrounding amenities



Auto detailing



NOSH THYME CAFE AND LOUNGE



**CENTRE CLUB** 



**ATRIUM SEATING** 



FITNESS CENTER





TRAINING ROOM



SHARED CONFERENCE ROOM



COURTYARD



MANAGEMENT CENTER



# LOCAL MAP



# **CONTACT**

CHAD RUPP
Managing Director
813.345.5891
Chad.Rupp@FranklinSt.com

MATT ALEXANDER
Director
813.559.2006
Matthew.Alexander@FranklinSt.com

FOR MORE PROPERTY DETAILS VISIT <u>UrbanCentreTampaBay.com</u>







1311 N Westshore Blvd | Suite 200 Tampa, FL 33607 813.839.7300

Visit us at FranklinSt.com

No warranty or representation, expressed or implied, is made to the accuracy of information contained herein, and same is submitted subject to errors, change of price, rental or other conditions, withdrawal without notice, and to any special listing conditions imposed by our principals.