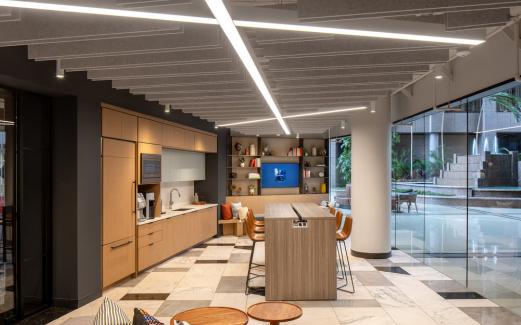

**HOTEL & LOBBIES** 

325-Room hotel. Marriott Westshore Grand Bar and lounge illy Coffee Cafe Social lobby seating with power connectivity and free Wi-Fi

**COURTYARDS** 

Lounge / dine / meet seating Shaded pergolas Mini golf green Table tennis Garden chess board

Auto detailing

NOSH THYME CAFE AND LOUNGE

**CENTRE CLUB** 

**ATRIUM SEATING** 

FITNESS CENTER

TRAINING ROOM

SHARED CONFERENCE ROOM

COURTYARD