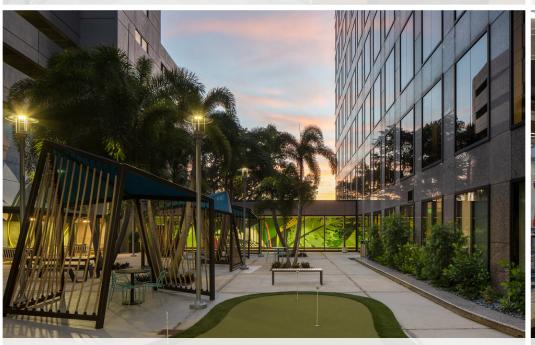

**HOTEL & LOBBIES** 

325-Room hotel. Marriott Westshore Grand Bar and lounge illy Coffee Cafe Social lobby seating with power connectivity and free Wi-Fi

**COURTYARDS** 

Lounge / dine / meet seating Shaded pergolas Mini golf green Table tennis Garden chess board

Auto detailing

NOSH THYME CAFE AND LOUNGE

**CENTRE CLUB** 

**ATRIUM SEATING** 

FITNESS CENTER

TRAINING ROOM

SHARED CONFERENCE ROOM

COURTYARD