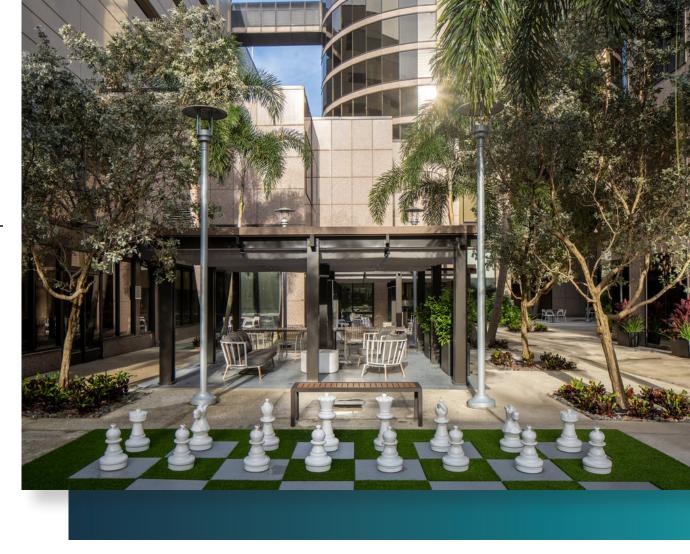

**HOTEL & LOBBIES** 

325-Room hotel. Marriott Westshore Grand Bar and lounge illy Coffee Cafe Social lobby seating with power connectivity and free Wi-Fi

**COURTYARDS** 

Lounge / dine / meet seating Shaded pergolas Mini golf green Table tennis Garden chess board