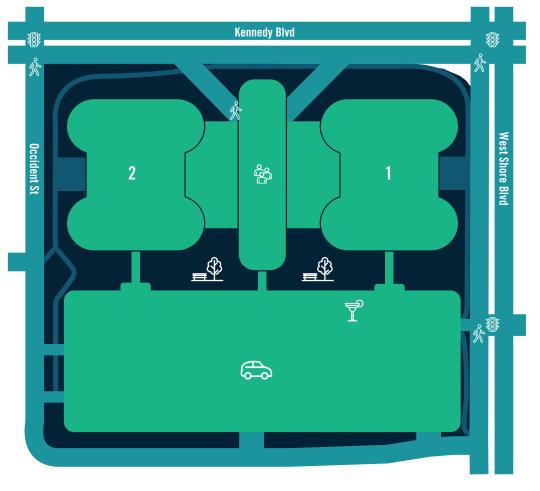

### PROPERTY AMENITIES

1 URBAN CENTRE

Conference room (seats 12) Training room (seats 32) Salon Dry cleaning American Momentum Bank **2 URBAN CENTRE** 

Exclusive tenant fitness center Mother's room Nosh Thyme Cafe with lounge Management center Cadence Bank 24-Hour security

**CENTRE CLUB** 

Dinning and event space

7-STORY PARKING **GARAGE** 

> 4/1,000 SF Ratio Multiple ingress/egress points Multiple elevator access points

**MOBILITY** 

Valet parking Airport shuttle Enhanced walkability to surrounding amenities