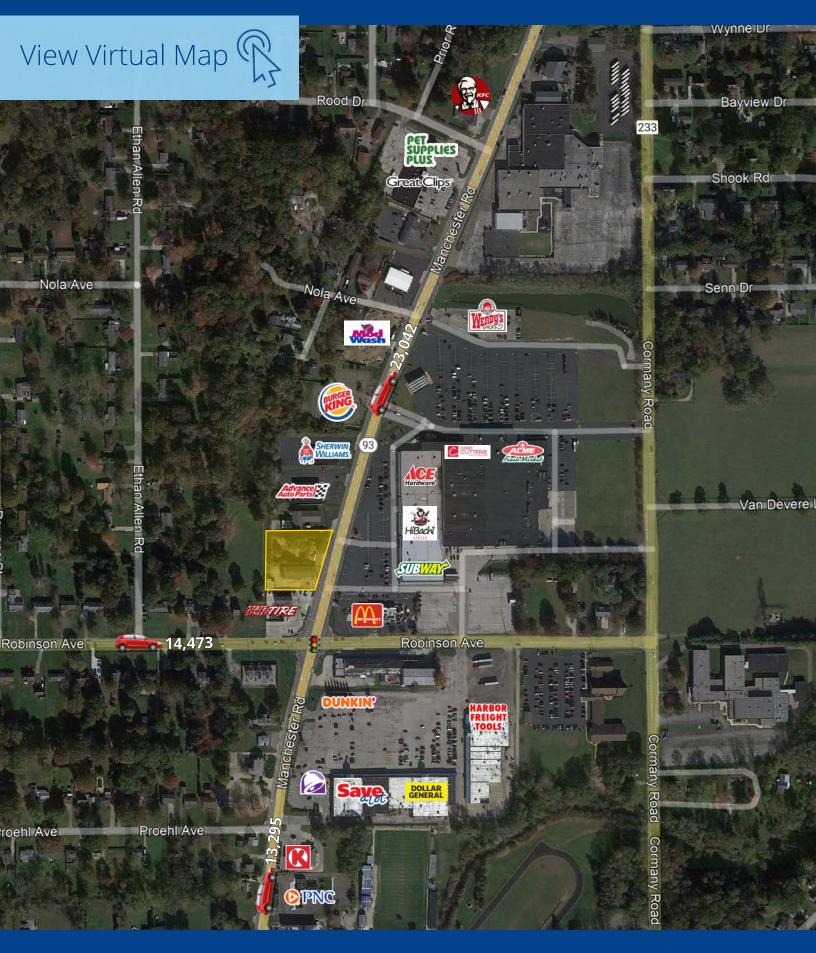

# 1.0<u>+</u> Acre land site available for ground lease or build-to-suit

- Across from Acme Fresh Market, local retailers include McDonald's, Wendy's, Ace Hardware, and Burger King
- · Great location for restaurant, freestanding retail, or automotive use
- High traffic counts of 23k on Manchester Road
- 58k Estimated households within a 5-mile radius
- Parcel Nos. #1902359, 1904486