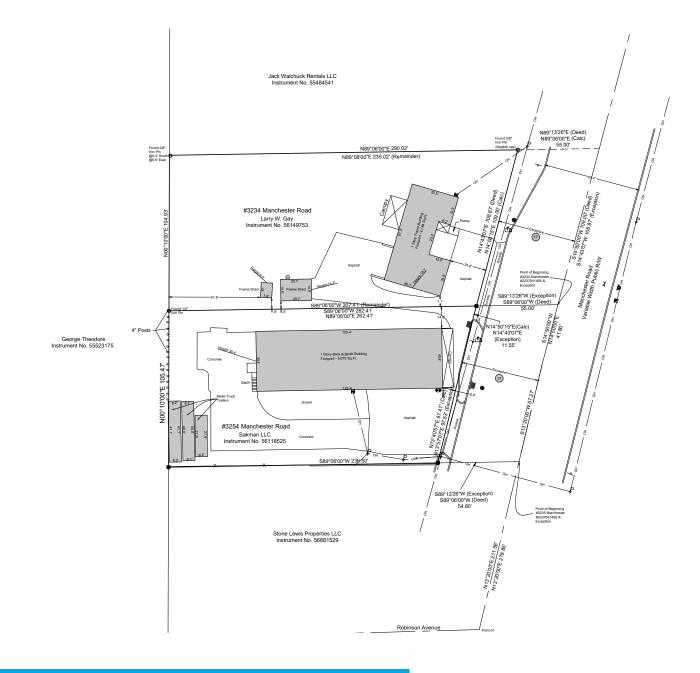

# 1.0<u>+</u> Acre land site available for ground lease or build-to-suit

- Across from Acme Fresh Market, local retailers include McDonald's, Wendy's, Ace Hardware, and Burger King
- · Great location for restaurant, freestanding retail, or automotive use
- High traffic counts of 23k on Manchester Road
- 58k Estimated households within a 5-mile radius
- Parcel Nos. #1902359, 1904486