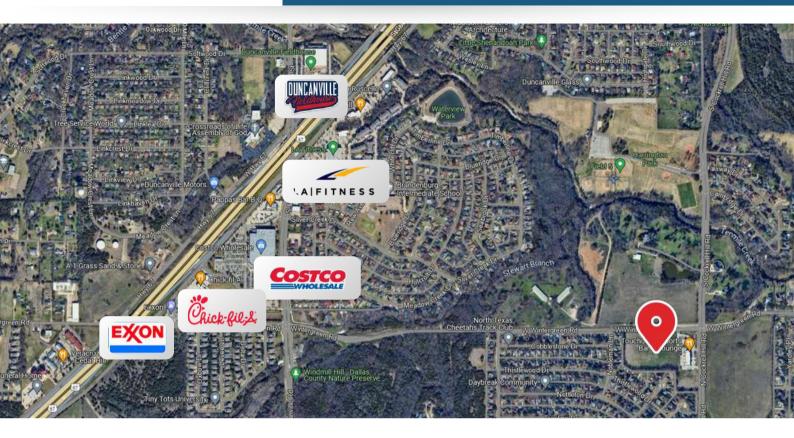

### **NEARBY RETAILS AND RESTAURANTS**

#### Shopping Mall - Costco Wholesale

- Walmart
- Kroger
- Lowe's
- Sam's Club
- Home Depot

#### **Outdoor Leisure Spots**

- Moseley Park - Grimes Park - DeSoto Recreation Center - Thorntree Country Club - Eagle Stadium - Pleasant Run Towne Crossing - Plaza at Cedar Hill