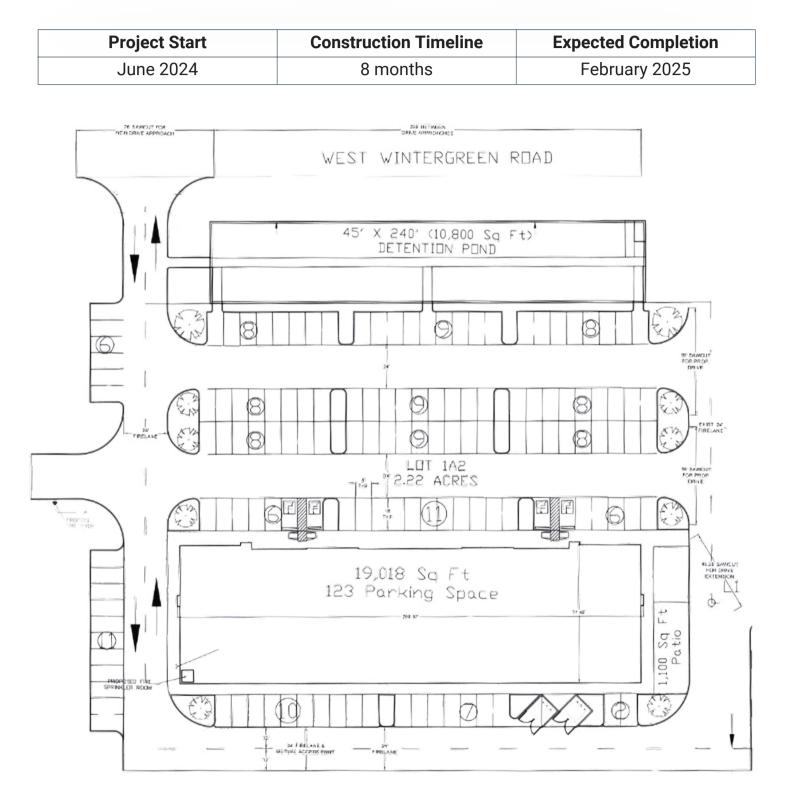

#### **Building Highlights**

- Wintergreen Rd. & Cockrell Hill Rd.
   Intersection
  - Retail/ Service Building
  - 2.23 Acres Desoto, TX 75115
    - 19,000 Lot Sq. Ft
    - 138 Parking Space
    - 6 Accessible Space
      - 1593 Sq. Ft Patio

## SHOPS OF WINTERGREEN II

| Туре         | Retail | Rental space   | 19,000 square feet  |
|--------------|--------|----------------|---------------------|
| Parking area | 138    | Occupancy rate | 90% (highly stable) |