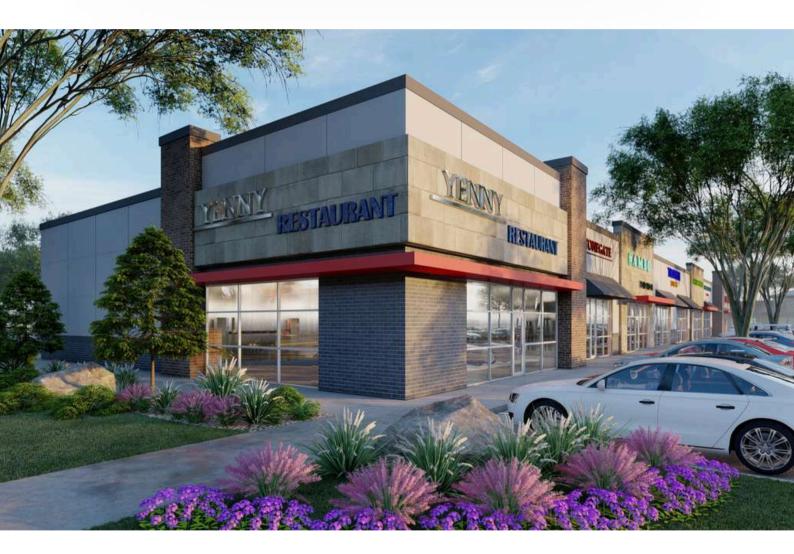

## SHOPS OF WINTERGREEN II

### ELEVATE YOUR BUSINESS WITH OUR PRIME LOCATION!

Unlock your business potential with exclusive pre-leasing opportunities for a prime commercial property offering visibility, accessibility, and modern customizable spaces for various business types. Benefit from high traffic, ample parking, and proximity to highways in a vibrant area. Secure your spot now for business success!

#### **Building Highlights**

- Wintergreen Rd. & Cockrell Hill Rd.
   Intersection
  - Retail/ Service Building
  - 2.23 Acres Desoto, TX 75115
    - 19,000 Lot Sq. Ft
    - 138 Parking Space
    - 6 Accessible Space
      - 1593 Sq. Ft Patio