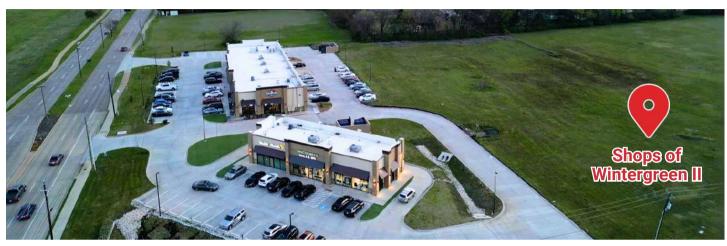

### ELEVATE YOUR BUSINESS WITH OUR PRIME LOCATION!

Unlock your business potential with exclusive pre-leasing opportunities for a prime commercial property offering visibility, accessibility, and modern customizable spaces for various business types. Benefit from high traffic, ample parking, and proximity to highways in a vibrant area. Secure your spot now for business success!

#### **Building Highlights**

- Wintergreen Rd. & Cockrell Hill Rd.
   Intersection
  - Retail/ Service Building
  - 2.23 Acres Desoto, TX 75115
    - 19,000 Lot Sq. Ft
    - 138 Parking Space
    - 6 Accessible Space
      - 1593 Sq. Ft Patio