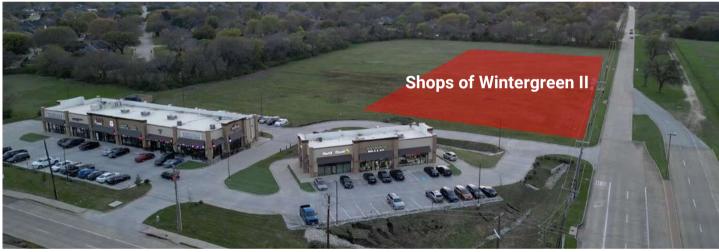

# SHOPS OF WINTERGREEN II

### 1314 W Wintergreen Rd. Desoto, TX 75115

FOR PRE-LEASING INQUIRIES, PLEASE CONTACT

<u>cedarcreekurban.com</u> Ashley Tran 🚺 682-552-1537

info@cedarcreekurban.com / sales@cedarcreekurban.com

### ELEVATE YOUR BUSINESS WITH OUR PRIME LOCATION!

Unlock your business potential with exclusive pre-leasing opportunities for a prime commercial property offering visibility, accessibility, and modern customizable spaces for various business types. Benefit from high traffic, ample parking, and proximity to highways in a vibrant area. Secure your spot now for business success!

#### **Building Highlights**

- Wintergreen Rd. & Cockrell Hill Rd.
   Intersection
  - Retail/ Service Building
  - 2.23 Acres Desoto, TX 75115
    - 19,000 Lot Sq. Ft
    - 138 Parking Space
    - 6 Accessible Space
      - 1593 Sq. Ft Patio