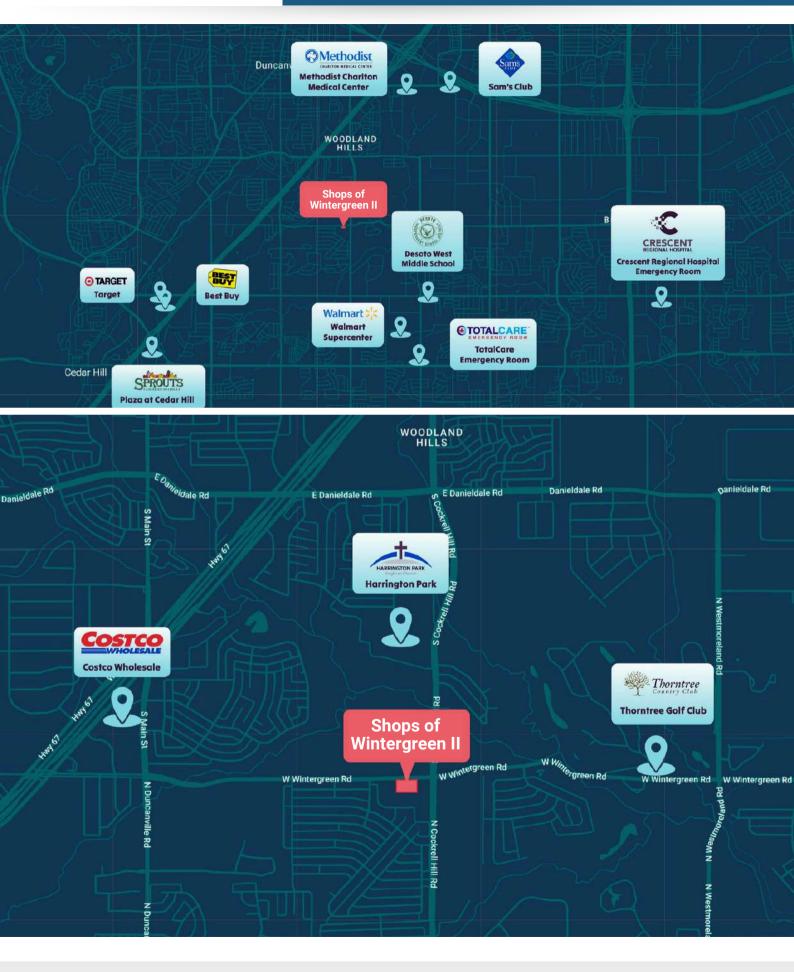

### **NEARBY RETAILS AND RESTAURANTS**

#### **Healthcare Facility**

- Center for Diagnostic Imaging (CDI) - Hampton Medical Clinic - Hunter Medical Services Center for Children with Autism at Metrocare Services - DeSoto Quality Care Health Clinics

#### **Educational Institution**

Cockrell Hill Elementary
 School Cross of Christ

 Lutheran School
 Windsor Park Preschool
 Ruby Young Elementary School
 DeSoto ISD Wings Academy

 DeSoto ISD Northside Elementary School

 Desoto Freshman Campus School
 Amber Terrace Elementary School

#### Shopping Mall - Costco Wholesale

- Walmart
- Kroger
- Lowe's
- Sam's Club
- Home Depot

#### **Outdoor Leisure Spots**

- Moseley Park - Grimes Park - DeSoto Recreation Center - Thorntree Country Club - Eagle Stadium - Pleasant Run Towne Crossing - Plaza at Cedar Hill